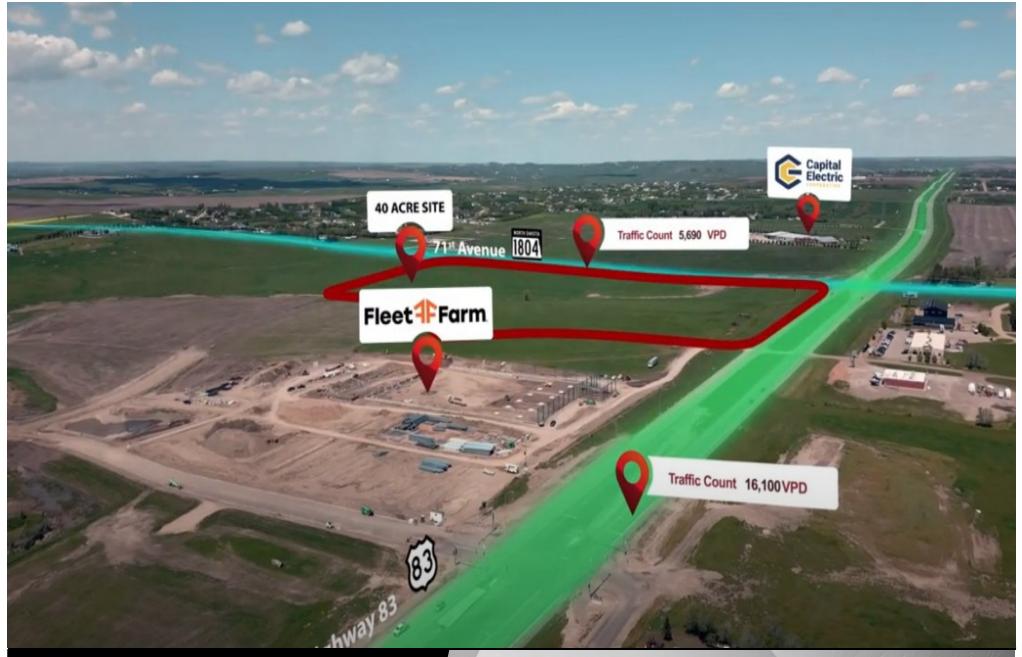

# **Executive Summary for Sale**

| Address:           | 71st Avenue / Hwy 83 N - State St. |
|--------------------|------------------------------------|
| Price:             | \$7,700,000 / (\$4.42 psf)         |
| Parcel ID:         | 31-139-80-00-09-201, 206, and 215  |
| Legal Description: | Hay Creek Township Section 09      |
| Lot Size:          | 40.01 Acres                        |
| Zoning:            | Zoned AG - Potential CG commercial |
| Taxes 2024:        | \$142.90                           |
| Specials Balance - | \$0                                |

#### **EMPLOYEES**

| 1 MILES | 3 MILES | 5 MILES |
|---------|---------|---------|
| 265     | 13,026  | 36,409  |

- Rare opportunity to acquire this prime Development parcel in booming N Bismarck.
- Property is not currently annexed but adjacent to recently annexed properties.
- Potential CG Zoning
- Located next to 167,731 sf Fleet Farm, and a C-Store under construction.
- High traffic SW corner of State St & 71st Ave

# **POTENTIAL USES:**

- Auto / Truck / Food / Travel-Center
- RV / Heavy Equipment / Ag Equipment Dealership
- Athletic / Sports Complex
- Truck / Car Wash / Service-Center
- REIT Development

•

- Large Retail / Wholesale .
   Facility
- Corporate Headquarters
- Grocery Anchored Centre
- Restaurant / Fast Food / Hotel
- Campground / Entertainment Park
- Hotel Waterpark
- Investment for future development