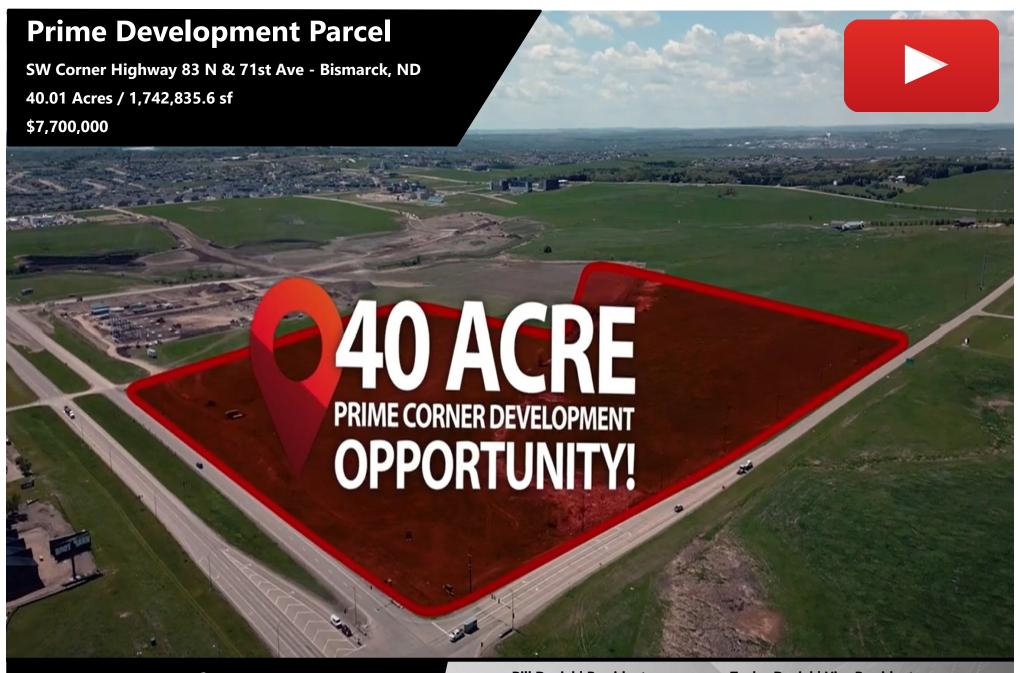

# **Executive Summary for Sale**

| Address:           | 71st Avenue / Hwy 83 N - State St. |
|--------------------|------------------------------------|
| Price:             | \$7,700,000 / (\$4.42 psf)         |
| Parcel ID:         | 31-139-80-00-09-201, 206, and 215  |
| Legal Description: | Hay Creek Township Section 09      |
| Lot Size:          | 40.01 Acres                        |
| Zoning:            | Zoned AG - Potential CG commercial |
| Taxes 2024:        | \$142.90                           |
| Specials Balance - | \$0                                |

#### **EMPLOYEES**

| 1 MILES | 3 MILES | 5 MILES |
|---------|---------|---------|
| 265     | 13,026  | 36,409  |

- Rare opportunity to acquire this prime Development parcel in booming N Bismarck.
- Property is not currently annexed but adjacent to recently annexed properties.
- Potential CG Zoning
- Located next to 167,731 sf Fleet Farm, and a C-Store under construction.
- High traffic SW corner of State St & 71st Ave