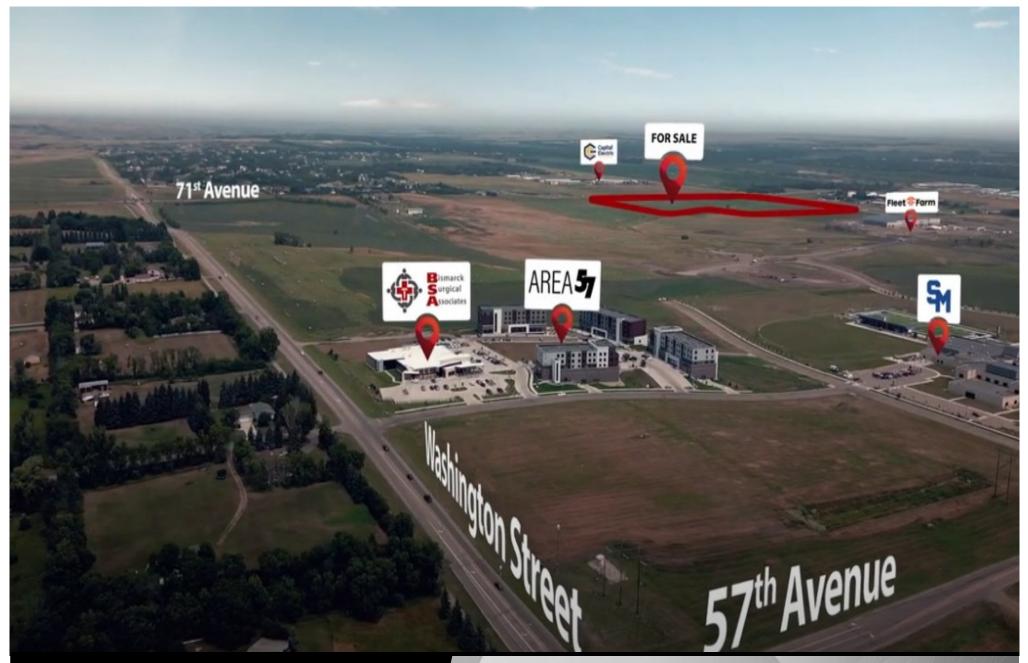

# **Executive Summary for Sale**

| Address:           | 71st Avenue / Hwy 83 N - State St. |
|--------------------|------------------------------------|
| Price:             | \$7,700,000 / (\$4.42 psf)         |
| Parcel ID:         | 31-139-80-00-09-201, 206, and 215  |
| Legal Description: | Hay Creek Township Section 09      |
| Lot Size:          | 40.01 Acres                        |
| Zoning:            | Zoned AG - Potential CG commercial |
| Taxes 2024:        | \$142.90                           |
| Specials Balance - | \$0                                |

#### **EMPLOYEES**

| 1 MILES | 3 MILES | 5 MILES |
|---------|---------|---------|
| 265     | 13,026  | 36,409  |

- Rare opportunity to acquire this prime Development parcel in booming N Bismarck.
- Property is not currently annexed but adjacent to recently annexed properties.
- Potential CG Zoning
- Located next to 167,731 sf Fleet Farm, and a C-Store under construction.
- High traffic SW corner of State St & 71st Ave

# **POTENTIAL USES:**

- Auto / Truck / Food / Travel-Center
- RV / Heavy Equipment / Ag Equipment Dealership
- Athletic / Sports Complex
- Truck / Car Wash / Service-Center
- REIT Development

•

- Large Retail / Wholesale .
   Facility
- Corporate Headquarters
- Grocery Anchored Centre
- Restaurant / Fast Food / Hotel
- Campground / Entertainment Park
- Hotel Waterpark
- Investment for future development