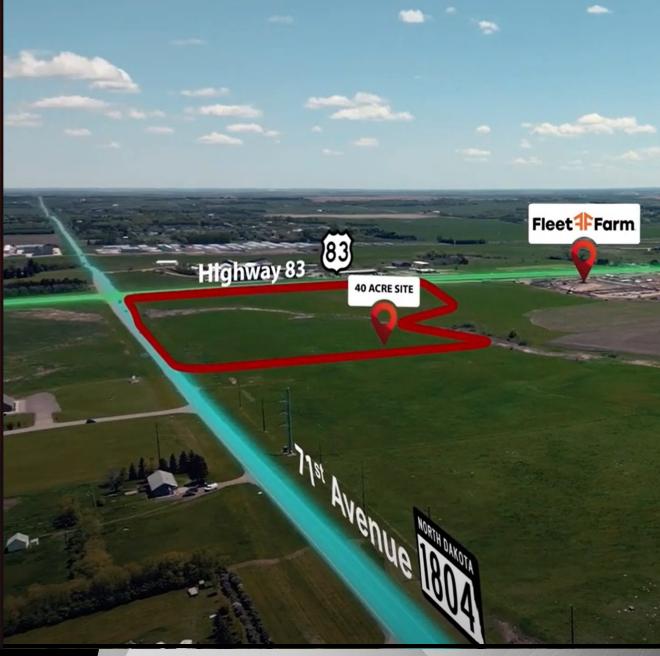

# **Executive Summary for Sale**

| Address:           | 71st Avenue / Hwy 83 N - State St. |
|--------------------|------------------------------------|
| Price:             | \$7,700,000 / (\$4.42 psf)         |
| Parcel ID:         | 31-139-80-00-09-201, 206, and 215  |
| Legal Description: | Hay Creek Township Section 09      |
| Lot Size:          | 40.01 Acres                        |
| Zoning:            | Zoned AG - Potential CG commercial |
| Taxes 2024:        | \$142.90                           |
| Specials Balance - | \$0                                |

#### **EMPLOYEES**

| 1 MILES | 3 MILES | 5 MILES |
|---------|---------|---------|
| 265     | 13,026  | 36,409  |

- Rare opportunity to acquire this prime Development parcel in booming N Bismarck.
- Property is not currently annexed but adjacent to recently annexed properties.
- Potential CG Zoning
- Located next to 167,731 sf Fleet Farm, and a C-Store under construction.
- High traffic SW corner of State St & 71st Ave