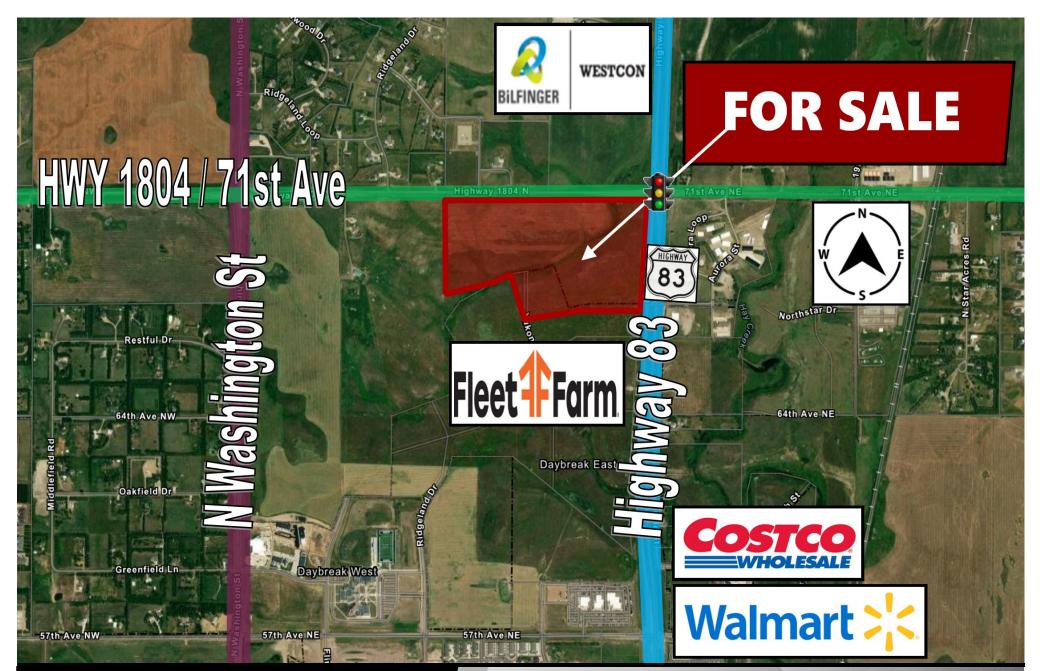

# **Executive Summary for Sale**

| Address:           | 71st Avenue / Hwy 83 N - State St. |
|--------------------|------------------------------------|
| Price:             | \$7,700,000 / (\$4.42 psf)         |
| Parcel ID:         | 31-139-80-00-09-201, 206, and 215  |
| Legal Description: | Hay Creek Township Section 09      |
| Lot Size:          | 40.01 Acres                        |
| Zoning:            | Zoned AG - Potential CG commercial |
| Taxes 2024:        | \$142.90                           |
| Specials Balance - | \$0                                |

#### **EMPLOYEES**

| 1 MILES | 3 MILES | 5 MILES |
|---------|---------|---------|
| 265     | 13,026  | 36,409  |

- Rare opportunity to acquire this prime Development parcel in booming N Bismarck.
- Property is not currently annexed but adjacent to recently annexed properties.
- Potential CG Zoning
- Located next to 167,731 sf Fleet Farm, and a C-Store under construction.
- High traffic SW corner of State St & 71st Ave

# **POTENTIAL USES:**

- Auto / Truck / Food / Travel-Center
- RV / Heavy Equipment / Ag Equipment Dealership
- Athletic / Sports Complex
- Truck / Car Wash / Service-Center
- REIT Development

•

- Large Retail / Wholesale .
   Facility
- Corporate Headquarters
- Grocery Anchored Centre
- Restaurant / Fast Food / Hotel
- Campground / Entertainment Park
- Hotel Waterpark
- Investment for future development