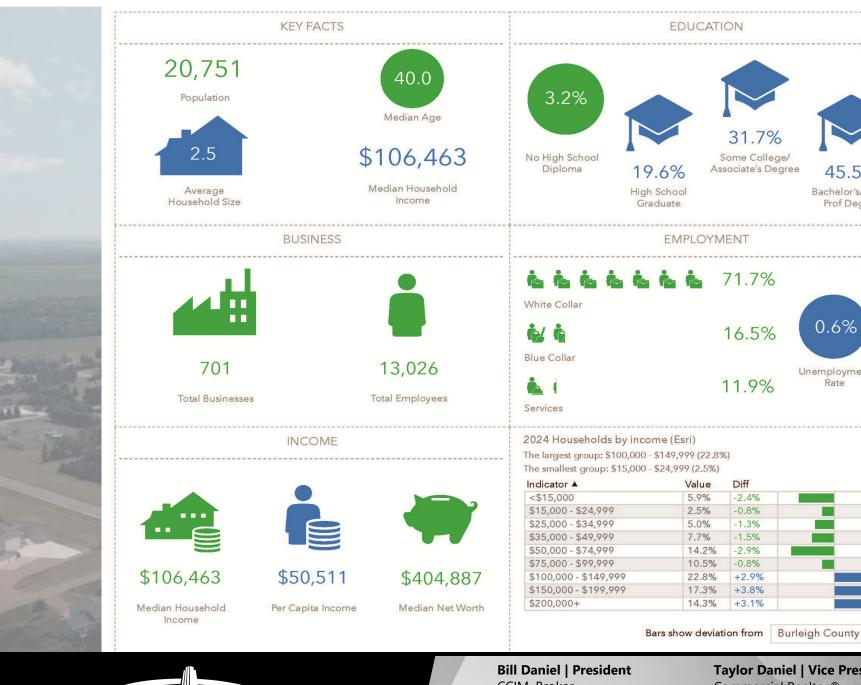

#### DAYTIME POPULATION

| 1 MILES | 3 MILES | 5 MILES |
|---------|---------|---------|
| 343     | 17,469  | 56,356  |

#### AVERAGE HOUSEHOLD INCOME

| 1 MILES   | 3 MILES   | 5 MILES   |
|-----------|-----------|-----------|
| \$142,201 | \$128,960 | \$116,543 |

#### 2024 POPULATION

| 1 MILES | 3 MILES | 5 MILES |
|---------|---------|---------|
| 342     | 20.751  | 59,729  |

#### **EMPLOYEES**

| 1 MILES | 3 MILES | 5 MILES |
|---------|---------|---------|
| 265     | 13,026  | 36,409  |

- Rare opportunity to acquire this prime Development parcel in booming N Bismarck.
- Property is not currently annexed but adjacent to recently annexed properties.
- Potential CG Zoning
- Located next to 167,731 sf Fleet Farm, and a C-Store under construction.
- High traffic SW corner of State St & 71st Ave