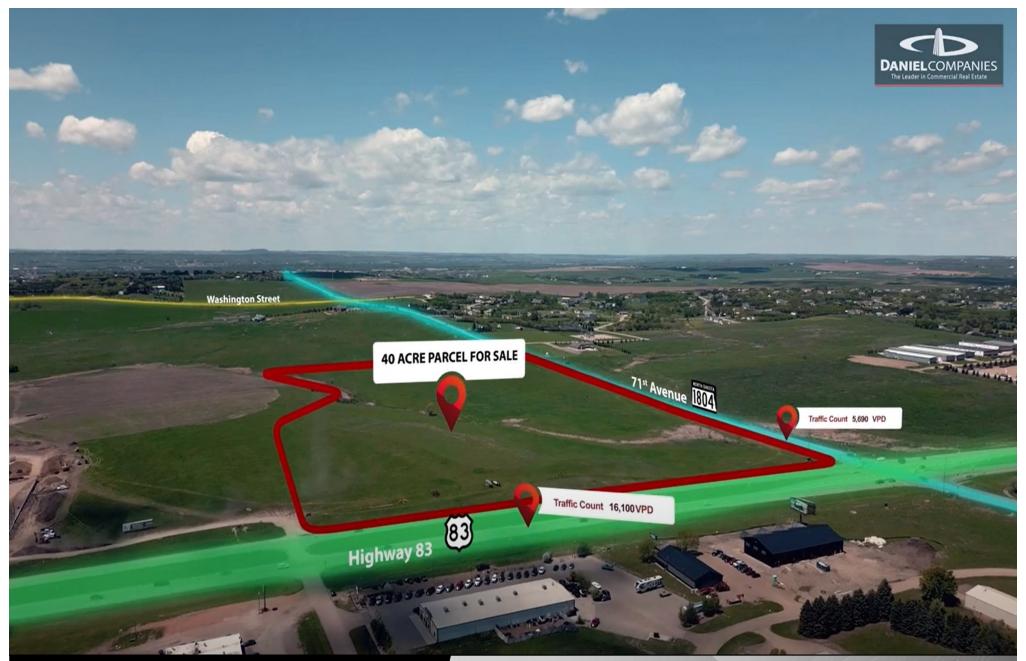

# **Executive Summary for Sale**

| Address:           | 71st Avenue / Hwy 83 N - State St. |
|--------------------|------------------------------------|
| Price:             | \$7,700,000 / (\$4.42 psf)         |
| Parcel ID:         | 31-139-80-00-09-201, 206, and 215  |
| Legal Description: | Hay Creek Township Section 09      |
| Lot Size:          | 40.01 Acres                        |
| Zoning:            | Zoned AG - Potential CG commercial |
| Taxes 2024:        | \$142.90                           |
| Specials Balance - | \$0                                |

#### **EMPLOYEES**

| 1 MILES | 3 MILES | 5 MILES |
|---------|---------|---------|
| 265     | 13,026  | 36,409  |

- Rare opportunity to acquire this prime Development parcel in booming N Bismarck.
- Property is not currently annexed but adjacent to recently annexed properties.
- Potential CG Zoning
- Located next to 167,731 sf Fleet Farm, and a C-Store under construction.
- High traffic SW corner of State St & 71st Ave

# **POTENTIAL USES:**

- Auto / Truck / Food / Travel-Center
- RV / Heavy Equipment / Ag Equipment Dealership
- Athletic / Sports Complex
- Truck / Car Wash / Service-Center
- REIT Development

•

- Large Retail / Wholesale .
   Facility
- Corporate Headquarters
- Grocery Anchored Centre
- Restaurant / Fast Food / Hotel
- Campground / Entertainment Park
- Hotel Waterpark
- Investment for future development