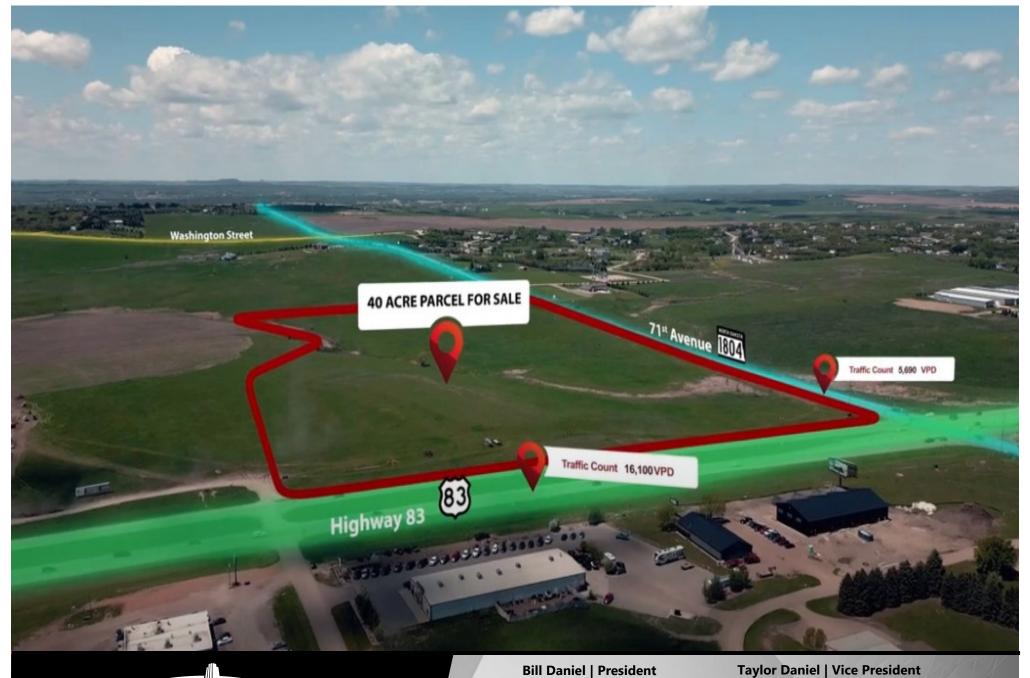

# **Executive Summary for Sale**

| Address:           | 71st Avenue / Hwy 83 N - State St. |
|--------------------|------------------------------------|
| Price:             | \$7,700,000 / (\$4.42 psf)         |
| Parcel ID:         | 31-139-80-00-09-201, 206, and 215  |
| Legal Description: | Hay Creek Township Section 09      |
| Lot Size:          | 40.01 Acres                        |
| Zoning:            | Zoned AG - Potential CG commercial |
| Taxes 2024:        | \$142.90                           |
| Specials Balance - | \$0                                |

#### **EMPLOYEES**

| 1 MILES | 3 MILES | 5 MILES |
|---------|---------|---------|
| 265     | 13,026  | 36,409  |

- Rare opportunity to acquire this prime Development parcel in booming N Bismarck.
- Property is not currently annexed but adjacent to recently annexed properties.
- Potential CG Zoning
- Located next to 167,731 sf Fleet Farm, and a C-Store under construction.
- High traffic SW corner of State St & 71st Ave