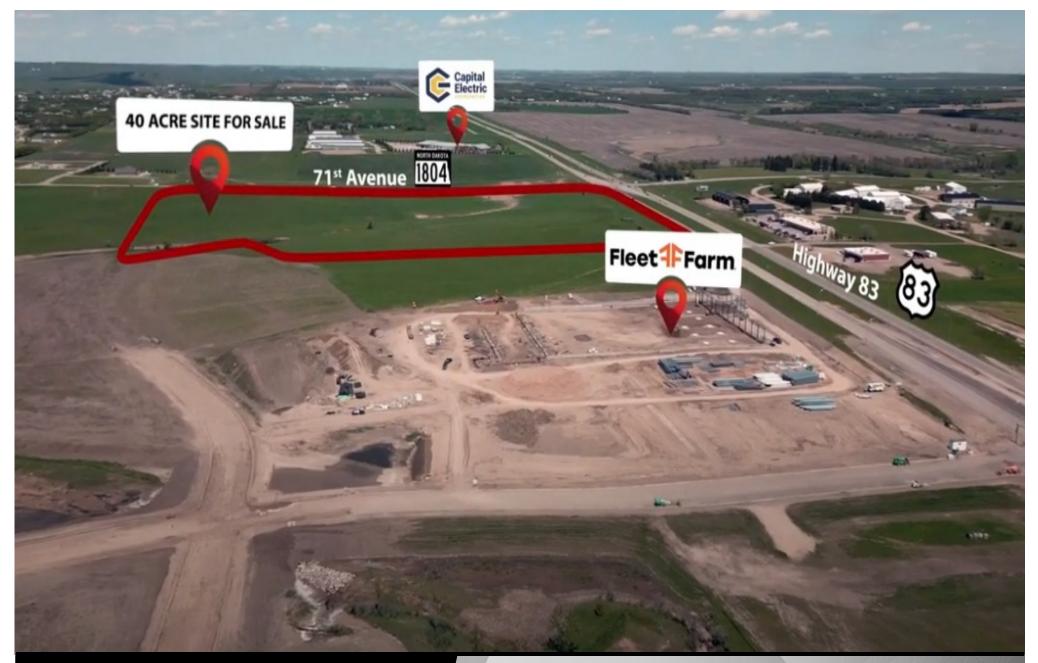

# **Executive Summary for Sale**

| Address:           | 71st Avenue / Hwy 83 N - State St. |
|--------------------|------------------------------------|
| Price:             | \$7,700,000 / (\$4.42 psf)         |
| Parcel ID:         | 31-139-80-00-09-201, 206, and 215  |
| Legal Description: | Hay Creek Township Section 09      |
| Lot Size:          | 40.01 Acres                        |
| Zoning:            | Zoned AG - Potential CG commercial |
| Taxes 2024:        | \$142.90                           |
| Specials Balance - | \$0                                |

#### **EMPLOYEES**

| 1 MILES | 3 MILES | 5 MILES |
|---------|---------|---------|
| 265     | 13,026  | 36,409  |

- Rare opportunity to acquire this prime Development parcel in booming N Bismarck.
- Property is not currently annexed but adjacent to recently annexed properties.
- Potential CG Zoning
- Located next to 167,731 sf Fleet Farm, and a C-Store under construction.
- High traffic SW corner of State St & 71st Ave