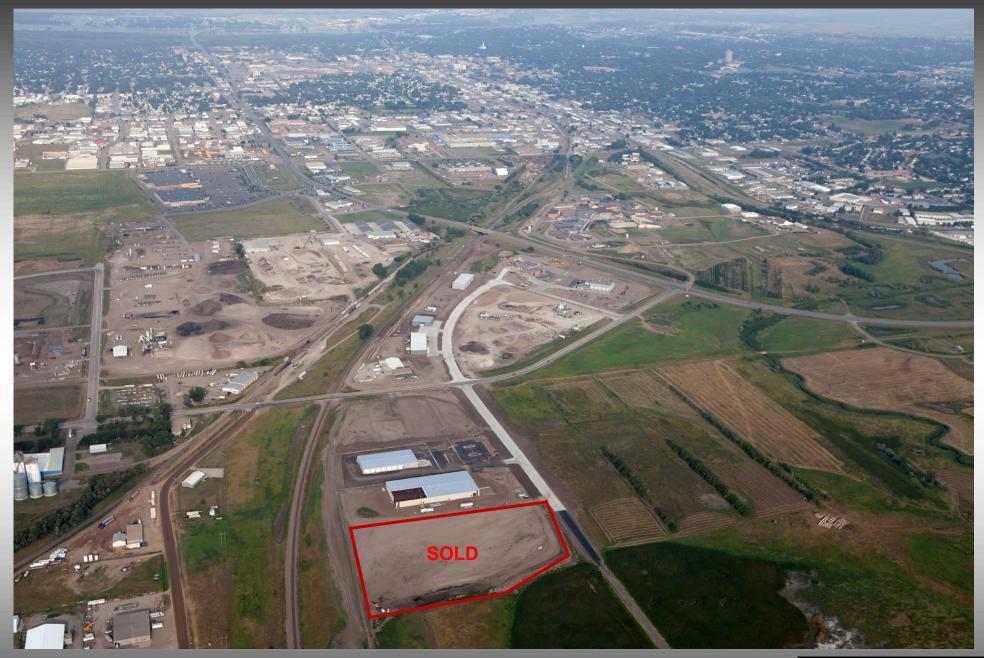

#### LOT 4 Block 1 - SOLD

3633 Apple Creek Rd Parcel #2031-001-075 95,056 sf 412.26'F X 442.82'R X 230'AD Zoned MA SOLD

#### LOTS 7 & 8 & - SOLD E 1/2 VACATED ARLON PL ADJACENT

4205 Apple Creek Rd Parcel #2030-002-150 364,083 sf 492.88'F X 490.51'R X 780'AD Zoned MA SOLD