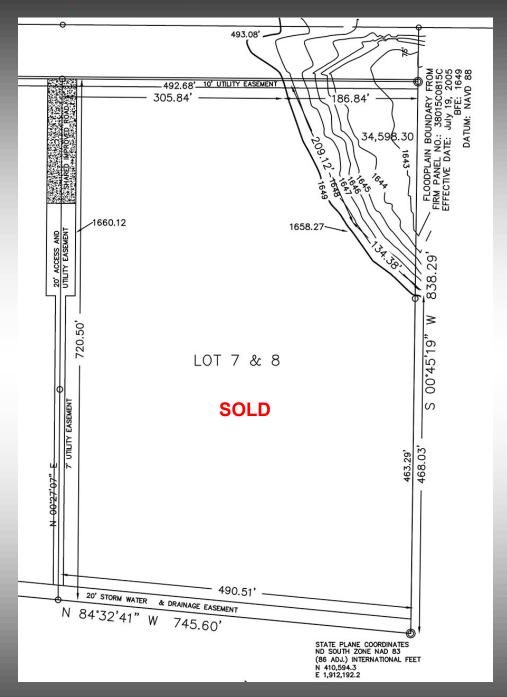

#### LOTS 7 & 8 & - SOLD E 1/2 VACATED ARLON PL ADJACENT

4205 Apple Creek Rd Parcel #2030-002-150 364,083 sf 492.88'F X 490.51'R X 780'AD Zoned MA SOLD