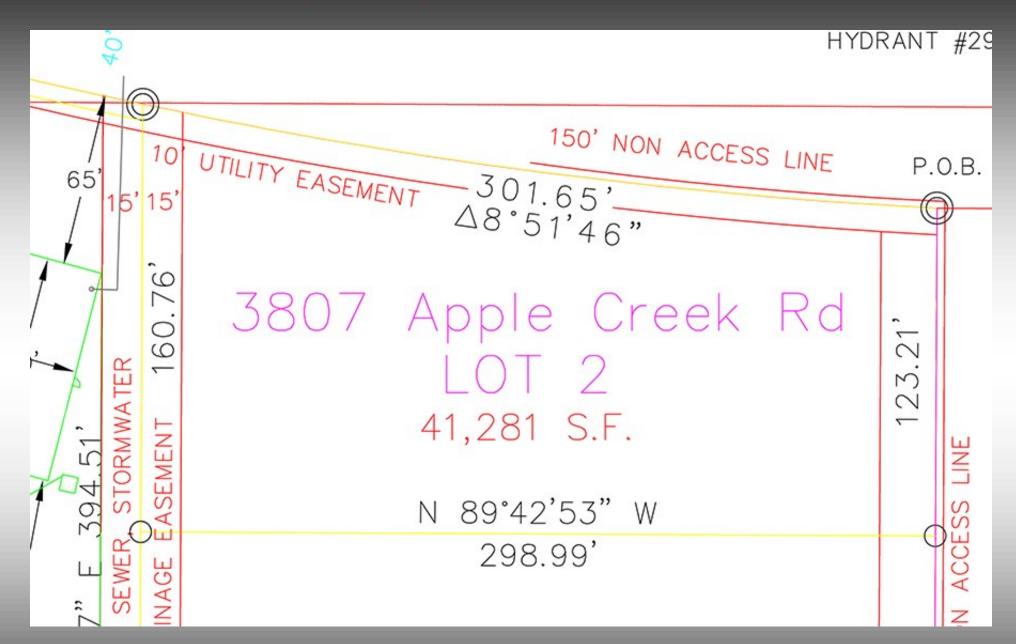

#### LOT 2 Block 1 - \$5.50 psf

3807 Apple Creek Rd Parcel #2031-001-025 41,281 sf 123.21'F X 160.78'R X 300' AD Zoned MA

Taxes: \$553 (2016) Specials: Install: \$4,573

Balance: \$39,177