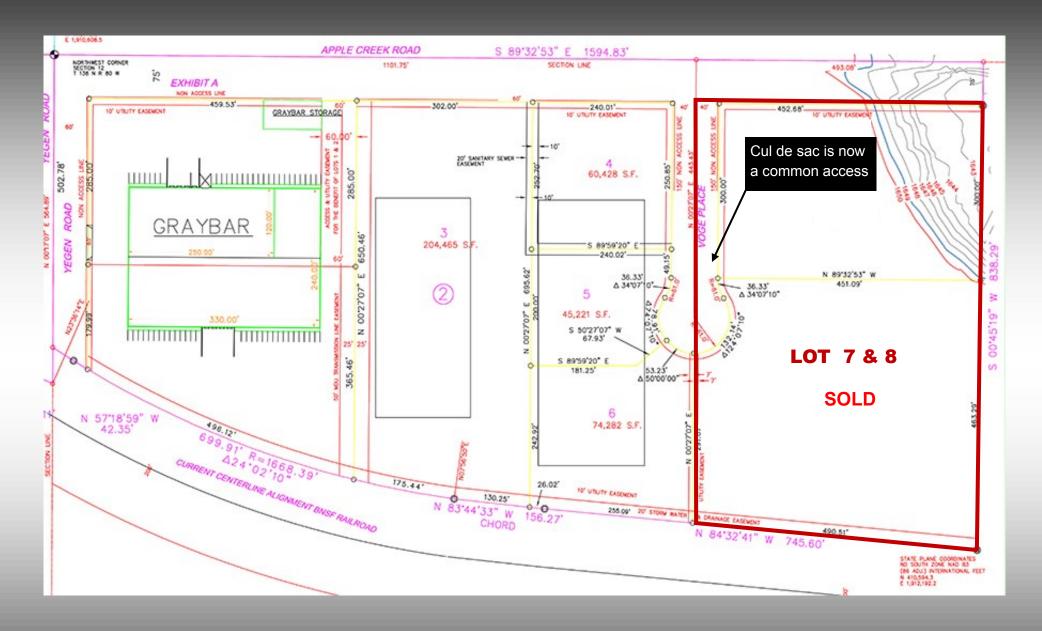

# **Expressway Industrial Park 1st Replat**

#### LOT 2 Block 1 - \$5.50 psf

3807 Apple Creek Rd Parcel #2031-001-025 41,281 sf 123.21'F X 160.78'R X 300' AD Zoned MA

Taxes: \$553 (2016) Specials: Install: \$4,573

Balance: \$39,177

#### LOT 4 Block 1 - SOLD

3633 Apple Creek Rd Parcel #2031-001-075 95,056 sf 412.26'F X 442.82'R X 230'AD Zoned MA SOLD

#### LOT 6 Block 1 - \$4.50 psf

3501 Apple Creek Rd Parcel #2031-001-125 138,760 sf 767.77'F X 731.66'R X 233' AD Zoned MA

Taxes: \$2,231 (2016) Specials: Install: \$9,527 Balance: \$81,690

#### LOTS 7 & 8 & - SOLD E 1/2 VACATED ARLON PL ADJACENT

4205 Apple Creek Rd Parcel #2030-002-150 364,083 sf 492.88'F X 490.51'R X 780'AD Zoned MA SOLD