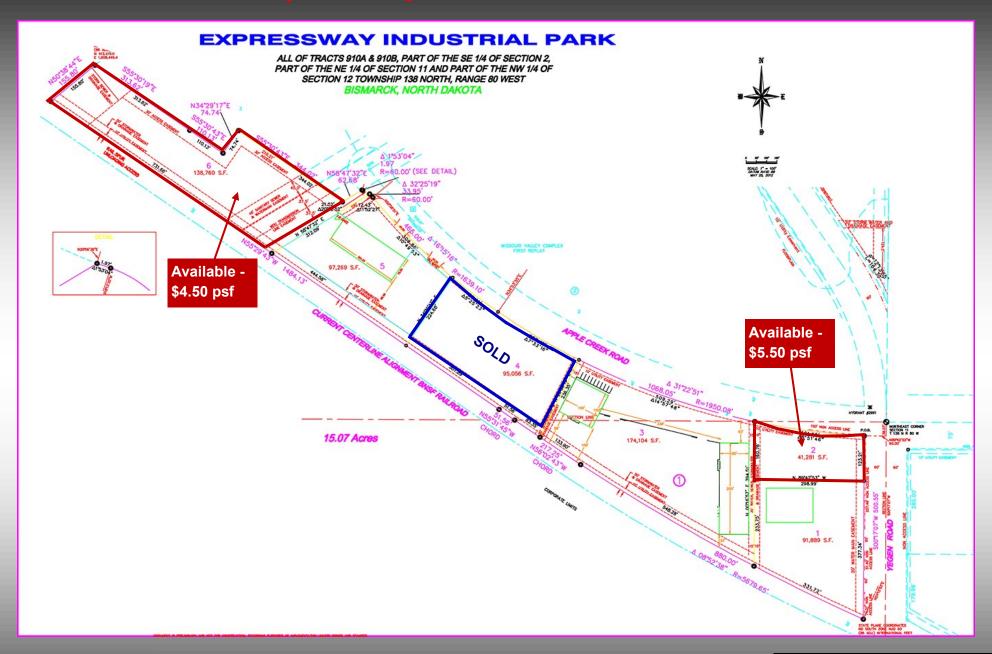

## **Expressway Industrial Park**

## **Bismarck ND**

Solutions for industrial growth and commercial Real Estate development

Build to Suit

For Sale

40 Acre Master Planned Industrial Park

- $\Rightarrow$  Lots starting at \$4.50 psf
- ⇒ 'Build To Suit' Industrial / Commercial Building
- ⇒ Various lot and building sites
- ⇒ Lot sizes are subject to change
- ⇒ Easy truck access
- ⇒ Direct access to Expressway and I-94 Exit 161
- ⇒ Within city limits
- ⇒ Zoned industrial MA
- $\Rightarrow$  City water
- ⇒ Utilities
  - Natural gas
  - T1 capable telephone
  - City sanitary sewer
  - City street lighting (pending)

#### LOT 2 Block 1 - \$5.50 psf

3807 Apple Creek Rd Parcel #2031-001-025 41,281 sf 123.21'F X 160.78'R X 300' AD Zoned MA

Taxes: \$553 (2016) Specials: Install: \$4,573

Balance: \$39,177

#### LOT 4 Block 1 - SOLD

3633 Apple Creek Rd Parcel #2031-001-075 95,056 sf 412.26'F X 442.82'R X 230'AD Zoned MA SOLD

#### LOT 6 Block 1 - \$4.50 psf

3501 Apple Creek Rd Parcel #2031-001-125 138,760 sf 767.77'F X 731.66'R X 233' AD Zoned MA

Taxes: \$2,231 (2016) Specials: Install: \$9,527 Balance: \$81,690

#### LOTS 7 & 8 & - SOLD E 1/2 VACATED ARLON PL ADJACENT

4205 Apple Creek Rd Parcel #2030-002-150 364,083 sf 492.88'F X 490.51'R X 780'AD Zoned MA SOLD