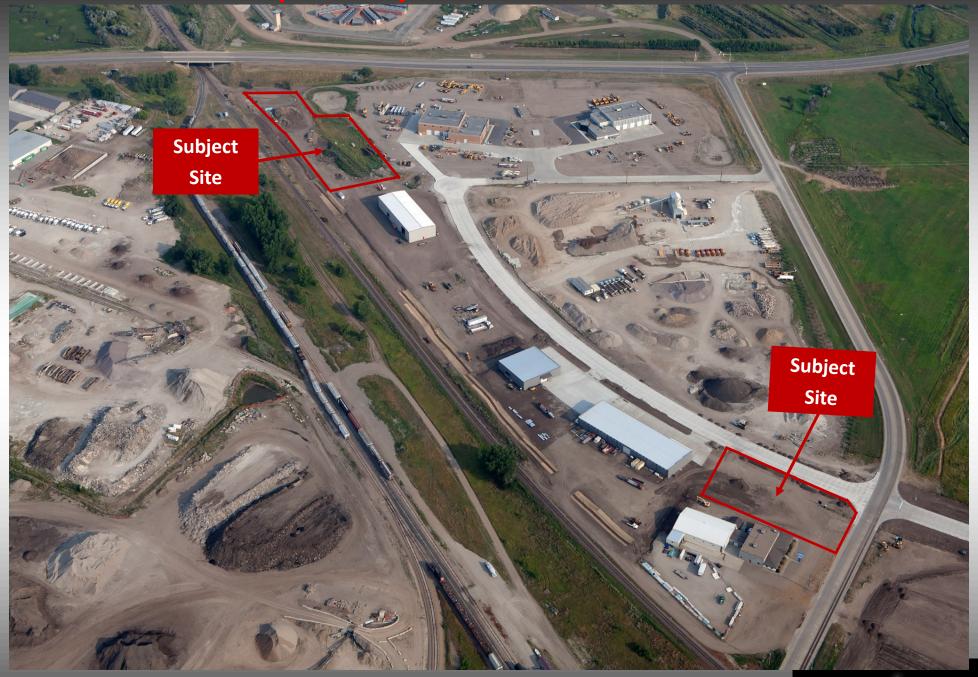

Four Blocks From Northern Plains Commerce Center
Transloading Rail Access Service