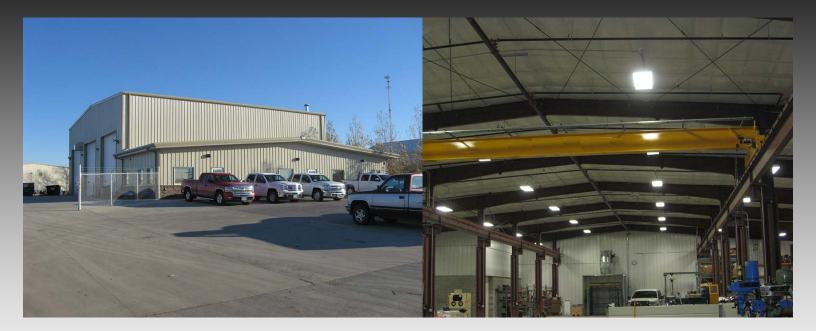

### Mandan Industrial Park 1st

2917 37th St NW—Mandan ND

Build to suit industrial buildings

- 10,000-30,000sf tenants
- 6-8 months construction based on permitting
- 20' side walls
- Loading docks
- Yard space

Project Under

Easy Truck access Direct access to Old Red Trail and I-94 Interstate With in City Limits zoned industrial City Water Utilities: Natural gas, 3 phase power, T1 Capable telephone, City Sanitary sewer, City Street Lighting