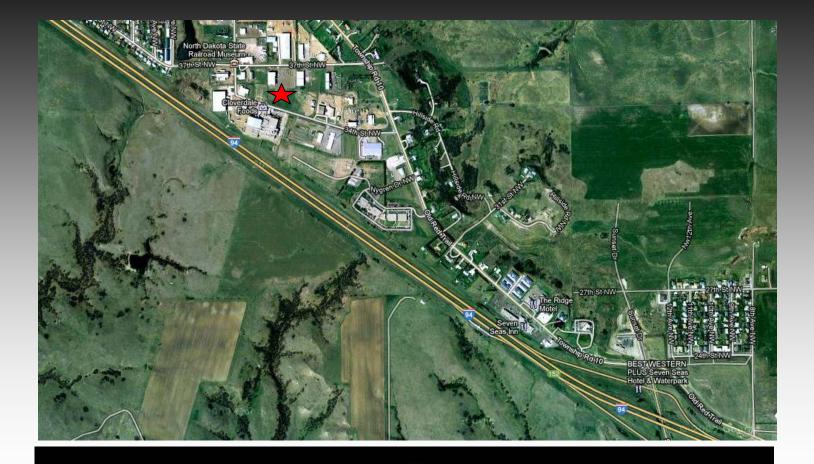

### Mandan Industrial Park 1st

2917 37th St NW—Mandan ND

Build to suit industrial buildings

- 10,000-30,000sf tenants
- 6-8 months construction based on permitting
- 20' side walls
- Loading docks
- Yard space

Project Under

Easy Truck access Direct access to Old Red Trail and I-94 Interstate With in City Limits zoned industrial City Water Utilities: Natural gas, 3 phase power, T1 Capable telephone, City Sanitary sewer, City Street Lighting

| DESTINATION  | MILES        | DRIVE TIME         |
|--------------|--------------|--------------------|
| BEULAH ND    | 72.81 Miles  | 1 Hour 16 Minutes  |
| DICKINSON ND | 93.58 Miles  | 1 Hour 23 Minutes  |
| MINOT ND     | 117.10 Miles | 1 Hour 59 Minutes  |
| NEW TOWN ND  | 155.68 Miles | 2 Hours 51 Minutes |
| WILLISTON ND | 221.60 Miles | 3 Hours 31 Minutes |