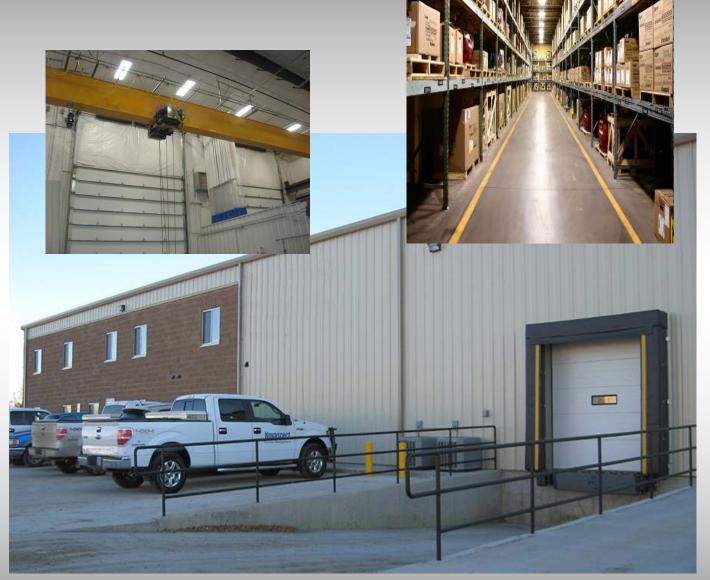

### Mandan Industrial Park 1st

2917 37th St NW—Mandan ND

Build to suit industrial buildings

- 10,000-30,000sf tenants
- 6-8 months construction based on permitting
- 20' side walls
- Loading docks
- Yard space

Project Under

Easy Truck access Direct access to Old Red Trail and I-94 Interstate With in City Limits zoned industrial City Water Utilities: Natural gas, 3 phase power, T1 Capable telephone, City Sanitary sewer, City Street Lighting