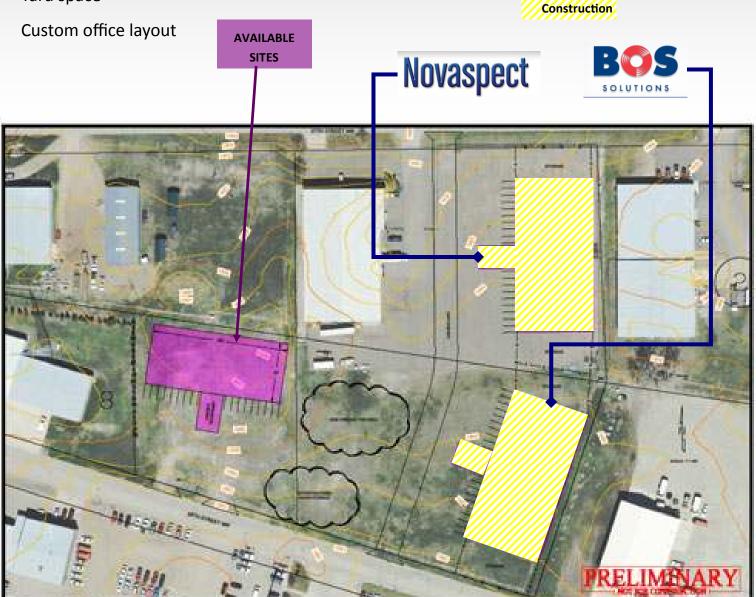

#### Real Estate development

Build to Suit

Lease

**5 Acre Master Planned Industrial Park** 

### Mandan Industrial Park 1st

2917 37th St NW—Mandan ND

Build to suit industrial buildings

- 10,000-30,000sf tenants
- 6-8 months construction based on permitting
- 20' side walls
- Loading docks
- Yard space