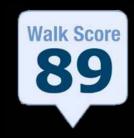

**400E Broadway Ave.** has a Walk Score of 89 out of 100. Very Walkable - Most errands can be

accomplished on foot.

|                    | .5 MILES | 1 MILES  | 3 MILES  |  |
|--------------------|----------|----------|----------|--|
| 2020 POPULATION    |          |          |          |  |
| දිනි               | 2,573    | 13,734   | 64,107   |  |
| DAYTIME POPULATION |          |          |          |  |
|                    | 13,222   | 26,792   | 77,342   |  |
| BUSINESSES         |          |          |          |  |
|                    | 794      | 1,432    | 3,916    |  |
| EMPLOYEES          |          |          |          |  |
| <u></u>            | 11,760   | 23,668   | 57,794   |  |
| HOUSEHOLD INCOME   |          |          |          |  |
|                    | \$46,613 | \$63,097 | \$80,473 |  |