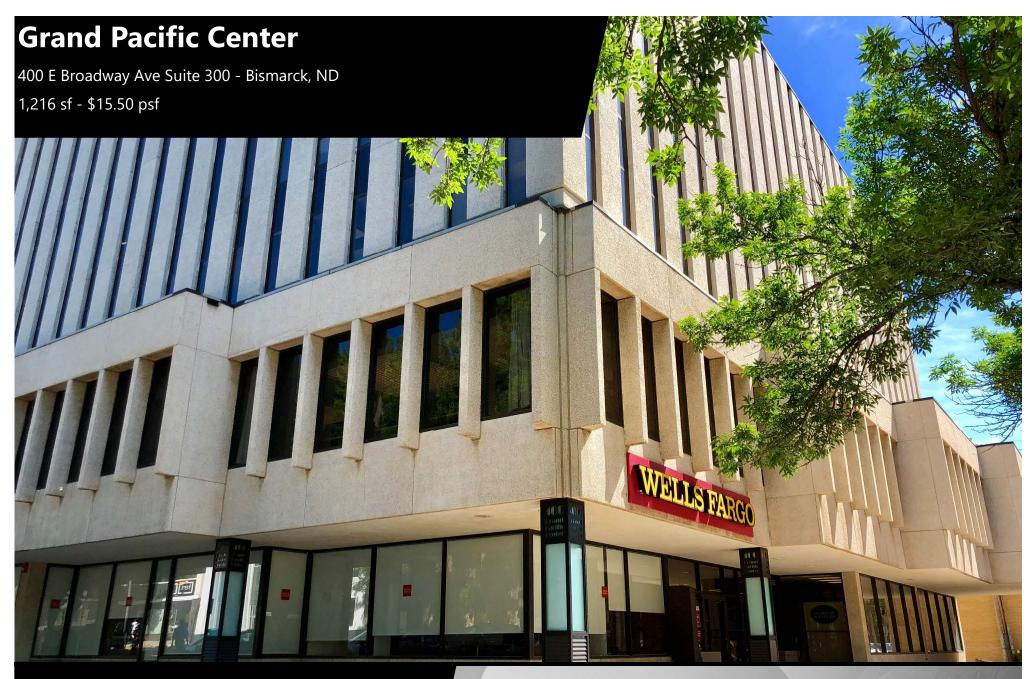

## **Executive Summary for Lease**

| Address:                 | 400 E Broadway Ave Suite 300 - Bismarck, ND |
|--------------------------|---------------------------------------------|
| Property Name:           | Grand Pacific Center                        |
| Lease Term:              | Minimum 3 Years                             |
| Lease Rate:              | \$15.50 psf / \$1,571 mo.                   |
| Approximate SF:          | 1,216 sf                                    |
| Parking:                 | Street and ramp parking                     |
| Tenant Responsibilities: | Parking, Internet, and Phone                |

- Downtown Landmark Building
- Two Elevators
- Building Conference Room & Break Room
- Great Location and View Corner of N 4<sup>th</sup> St and Broadway Av
- Newly Renovated Exterior & Interior Lobby