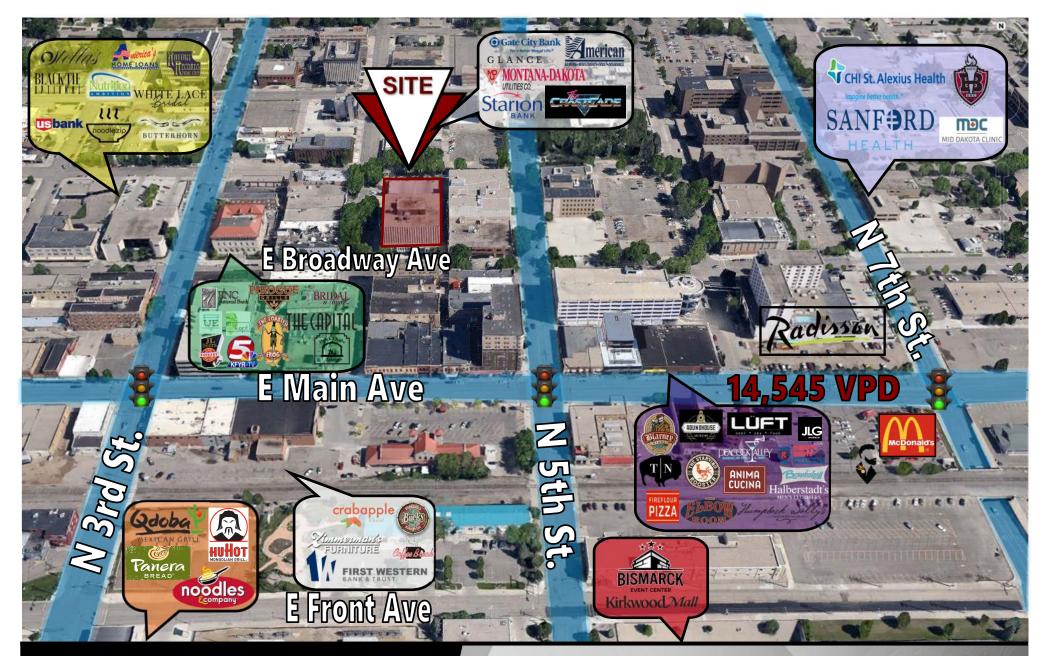

m

Bill Daniel | President CCIM, Broker Bill@DanielCompanies.com



The Grand Pacific Outdoor Plaza anchors the center of downtown Bismarck. The new custom backlit columns provide a great ambiance as you approach the building.



- Downtown Landmark Building

- Two Elevators
- Building Conference Room & Break Room
- Great Location and View Corner of N 4<sup>th</sup> St and Broadway Av
- Newly Renovated Exterior & Interior Lobby

DANIELCOMPANIES The Leader in Commercial Real Estate Taylor Daniel | Vice PresidentCommercial Realtor®Taylor@DanielCompanies.com

**Bill Daniel | President** CCIM, Broker Bill@DanielCompanies.com

#### **Floor Plan**









Taylor Daniel | Vice PresidentCommercial Realtor ®Taylor@DanielCompanies.com

Bill Daniel | President CCIM, Broker Bill@DanielCompanies.com





Taylor Daniel | Vice PresidentCommercial Realtor®Taylor@DanielCompanies.com

Bill Daniel | President CCIM, Broker Bill@DanielCompanies.com

### Join Exciting Downtown Bismarck!

































## DANIELCOMPANIES

The Leader in Commercial Real Estate



Bill Daniel, CCIM | President Commercial Broker

701.220.2455 Bill@DanielCompanies.com



Taylor Daniel | Vice President Commercial Realtor®

701.391.4262 Taylor@DanielCompanies.com

Serving commercial real estate clients with unmatched market knowledge, experience and a well-deserved reputation for integrity. They know the Bismarck-Mandan commercial real estate market better than anyone.

### Powerful Team. Powerful Process. Powerful Results.