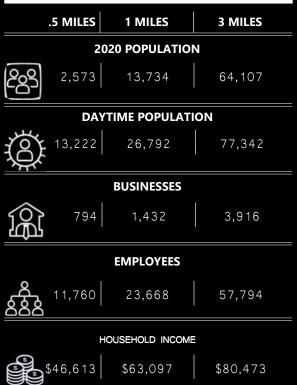

|
| Parking, Internet, and Phone                |                                                                                                                                                         |
|                                             | <ul> <li>Grand Pacific Center</li> <li>Minimum 3 Years</li> <li>\$15.50 psf / \$1,571 mo.</li> <li>1,216 sf</li> <li>Street and ramp parking</li> </ul> |

LIL

Broker does not guarantee the information describing this property. Interested parties are advised to independently verify the information through personal inspectors or with appropriate professionals.

# Walk Score

**400E Broadway Ave.** has a Walk Score of 89 out of 100. Very Walkable - Most errands can be

accomplished on foot.





3 IMC

Taylor Daniel | Vice PresidentCommercial Realtor®Taylor@DanielCompanies.com

Bill Daniel | President CCIM, Broker Bill@DanielCompanies.com



The Grand Pacific Outdoor Plaza anchors the center of downtown Bismarck. The new custom backlit columns provide a great ambiance as you approach the building.



- Downtown Landmark Building

- Two Elevators
- Building Conference Room & Break Room
- Great Location and View Corner of N 4<sup>th</sup> St and Broadway Av
- Newly Renovated Exterior & Interior Lobby

DANIELCOMPANIES The Leader in Commercial Real Estate Taylor Daniel | Vice PresidentCommercial Realtor®Taylor@DanielCompanies.com

**Bill Daniel | President** CCIM, Broker Bill@DanielCompanies.com

#### **Floor Plan**









Taylor Daniel | Vice PresidentCommercial Realtor ®Taylor