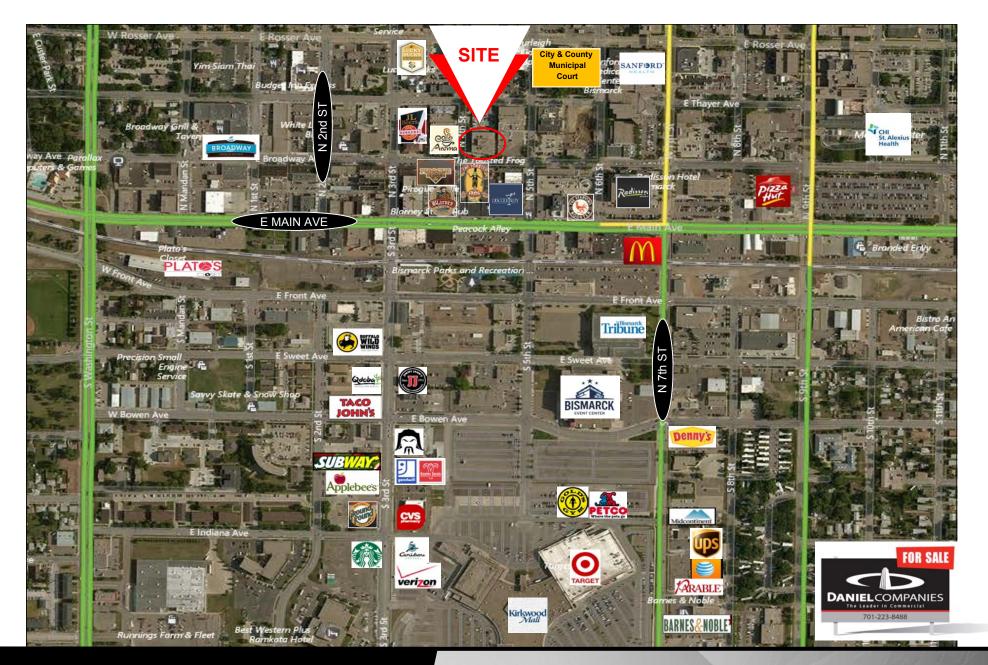

The Grand Pacific Outdoor Plaza anchors the center of downtown Bismarck. The new custom backlit columns provide a great ambiance as you approach the building.

**400 E. Broadway Ave** has a Walk Score of 89 out of 100. Very Walkable – Most errands can be accomplished on foot.