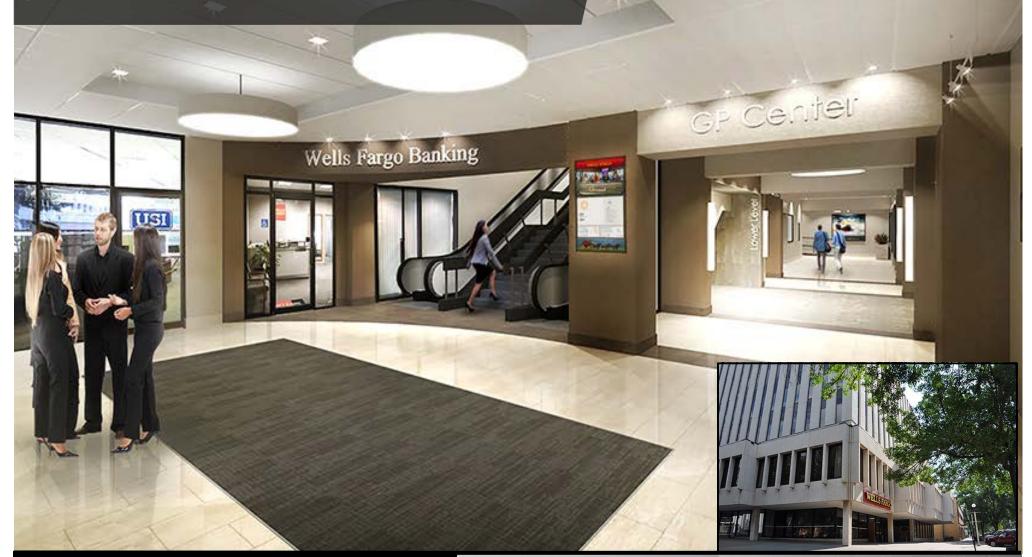

#### **Building Highlights**

- Bismarck's most prominent downtown office building
- Completely renovated lobby
- Conference room located on 3<sup>rd</sup> floor (sign-in sheet for tenant's to reserve)
- Large common break room in lower level
- Work-out room in lower level
- Two elevators

#### In The "Heart of Downtown"

- Legal & Accounting Firms
- Financial Institutions
- Professional Offices
- Federal Offices / Post Office
- Medical District
- Bismarck City Administration Office
- Burleigh County Offices
- Bismarck Event Center
- Kirkwood Mall