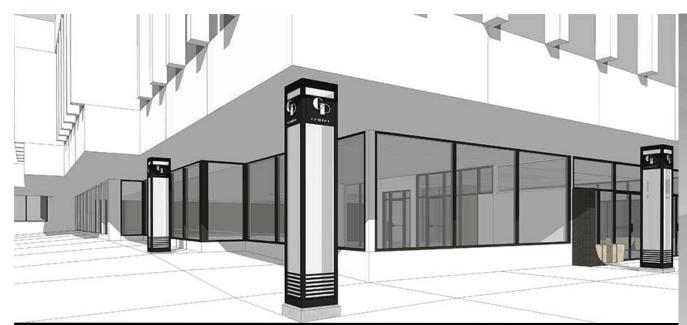

The Grand Pacific Outdoor Plaza anchors the center of downtown Bismarck. The new custom backlit columns provide a great ambiance as you approach the building.

**400 E. Broadway Ave** has a Walk Score of 89 out of 100. Very Walkable – Most errands can be accomplished on foot.