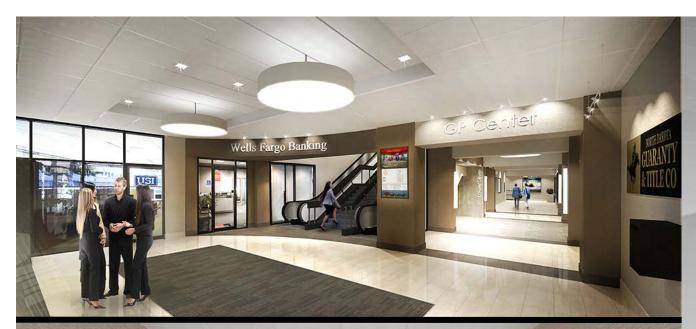

#### **Building Highlights**

- Bismarck's most prominent downtown office building
- Completely renovated lobby
- Conference room located on 3<sup>rd</sup> floor (sign-in sheet for tenant's to reserve)
- Large common break room in lower level
- Work-out room in lower level
- Two elevators