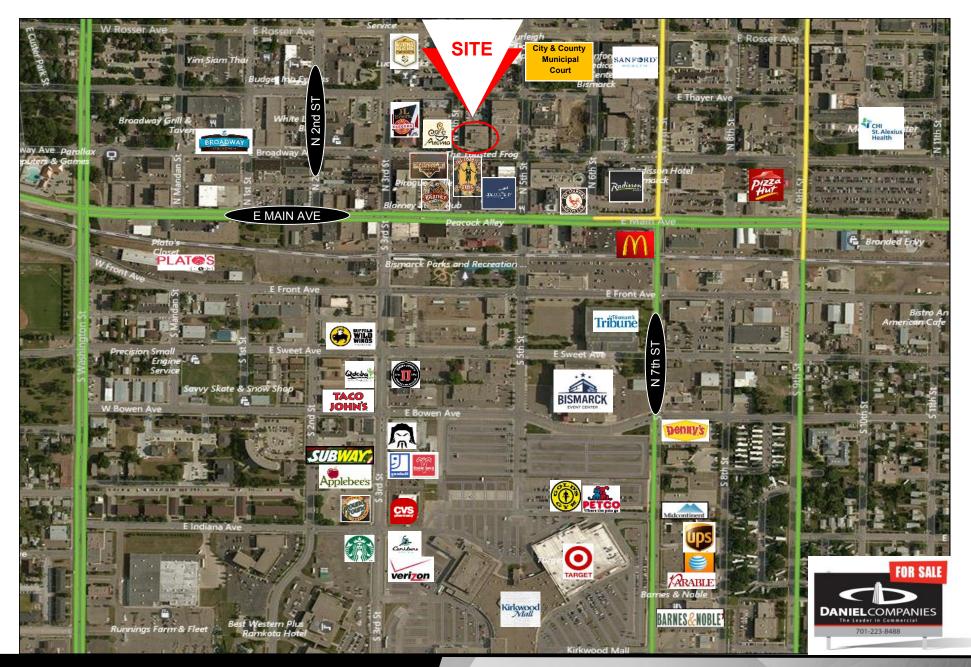

# **Grand Pacific Center**

Wells Fargo Banking

400 E. Broadway - Suite 300, Bismarck, ND 1,079 SF

USI

Taylor Daniel, Commercial REALTOR 701.391.4262 Taylor@DanielCompanies.com Bill Daniel, CCIM, Broker 701.220.2455 Bill@DanielCompanies.com

**400 E. Broadway Ave** has a Walk Score of 89 out of 100. Very Walkable – Most errands can be accomplished on foot.

Taylor Daniel, Commercial REALTOR 701.391.4262 Taylor@DanielCompanies.com Bill Daniel, CCIM, Broker 701.220.2455 Bill@DanielCompanies.com