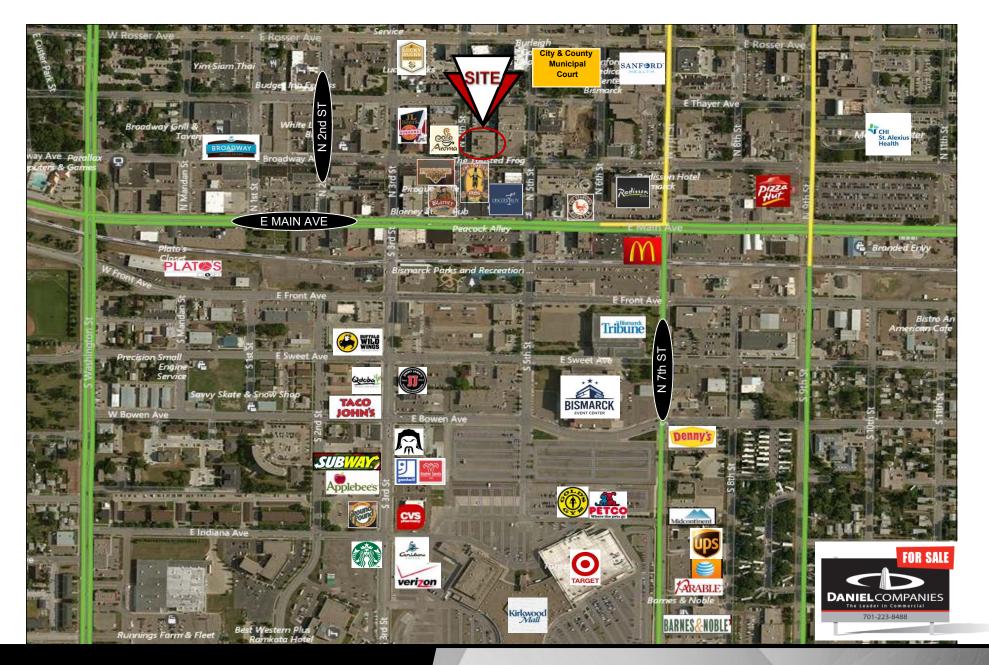

**400 E. Broadway Ave** has a Walk Score of 89 out of 100. Very Walkable – Most errands can be accomplished on foot.

Taylor Daniel | Vice PresidentCommercial Realtor®Taylor@DanielCompanies.com

Bill Daniel | President CCIM, Broker Bill@DanielCompanies.com

#### In The "Heart of Downtown"

- Legal & Accounting Firms
- Financial Institutions
- Professional Offices
- Federal Offices / Post Office
- Medical District
- Bismarck City Administration Office
- Burleigh County Offices
- Bismarck Event Center
- Kirkwood Mall