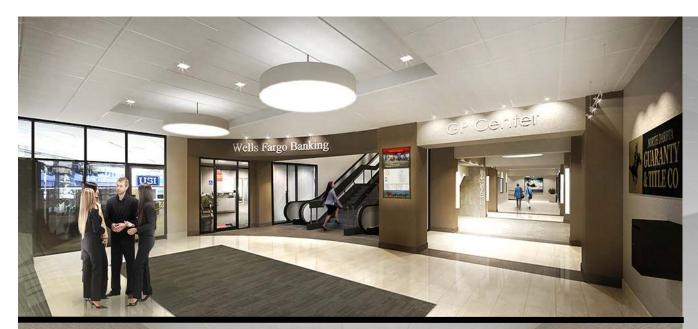

#### **Building Highlights**

- Bismarck's most prominent downtown office building
- Completely renovated lobby
- Conference room located on 3<sup>rd</sup> floor (sign-in sheet for tenant's to reserve)
- Large common break room in lower level
- Work-out room in lower level
- Two elevators