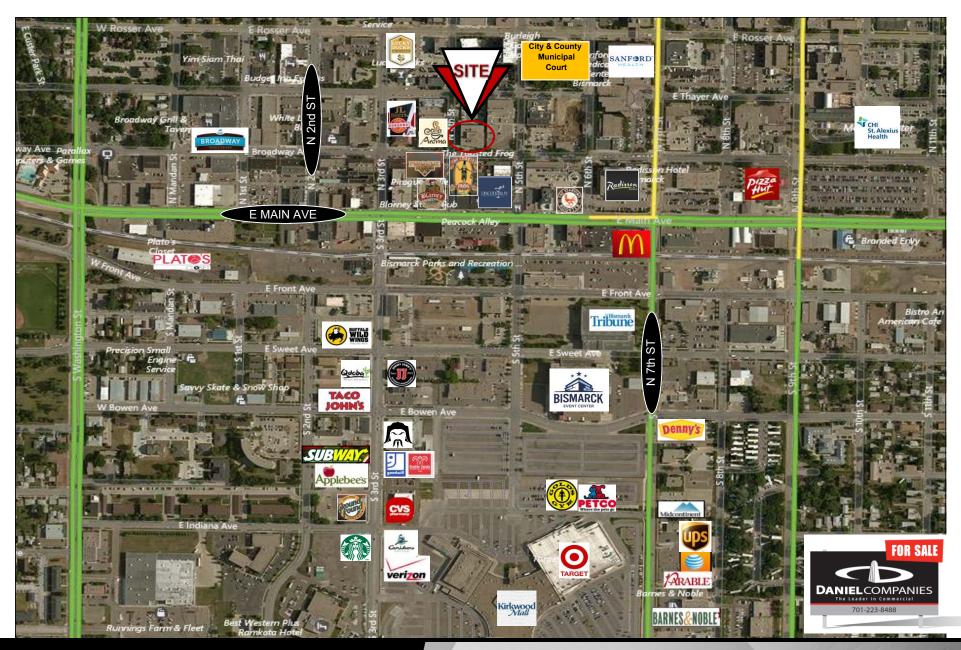

# **Grand Pacific Center**

400 E Broadway Ave. Suite 300 - Bismarck, ND 1,216 sf

#### In The "Heart of Downtown"

- Legal & Accounting Firms
- Financial Institutions
- Professional Offices
- Federal Offices / Post Office
- Medical District
- Bismarck City Administration Office
- Burleigh County Offices
- Bismarck Event Center
- Kirkwood Mall