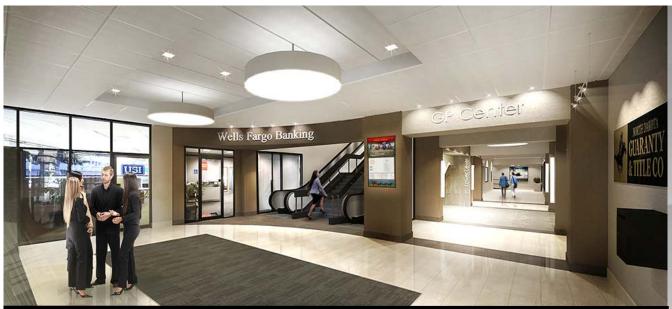

### **Building Highlights**

- · Bismarck's most prominent downtown office building
- Completely renovated lobby
- Conference room located on 3<sup>rd</sup> floor (sign-in sheet for tenant's to reserve)
- Large common break room in lower level
- Work-out room in lower level
- Two elevators