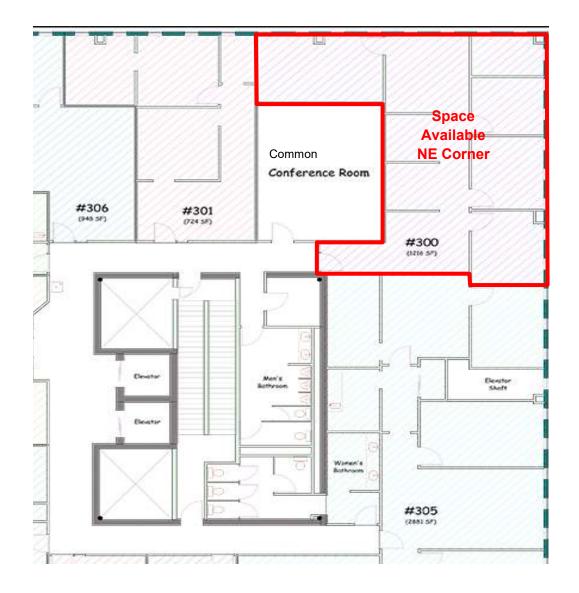

## Floor Plan

Taylor Daniel | Vice President Commercial Realtor® Taylor@DanielCompanies.com

# **Grand Pacific Center**

400 E Broadway Ave. Suite 300 - Bismarck, ND 1,216 sf