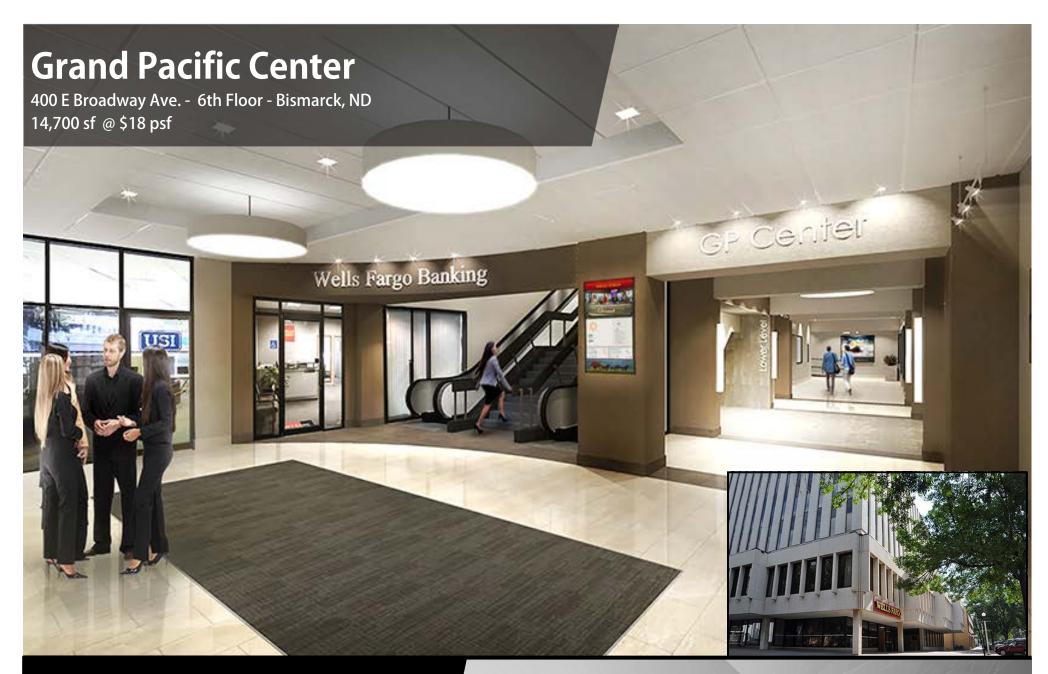

# **Grand Pacific Center**

400 E Broadway Ave. - 6th Floor - Bismarck, ND 14,700 sf @ \$18 psf

### **Building Highlights**

- Bismarck's most prominent downtown office building
- Completely renovated lobby
- Conference room located on 3<sup>rd</sup> floor (sign-in sheet for tenant's to reserve)
- Large common break room in lower level
- Work-out room in lower level
- Two elevators
- Renaissance Zone (tenant benefits may be available)