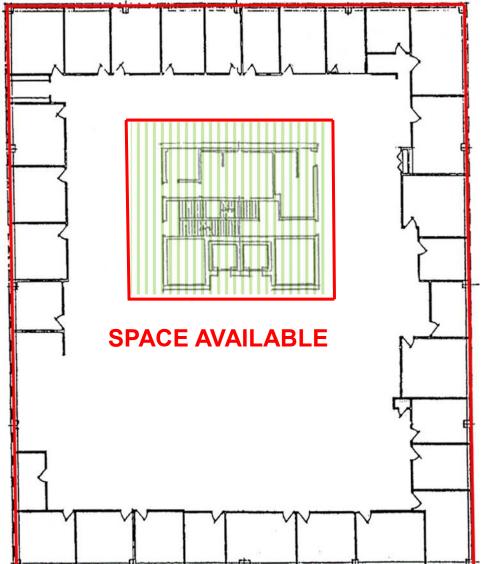

# Entire 6th floor 14,739 sf

# Excludes stairwells, elevator shaft and mechanical room

## **Space Ready for Renovation for New Tenant**

Bill Daniel, CCIM, Broker 701.220.2455 Bill@DanielCompanies.com