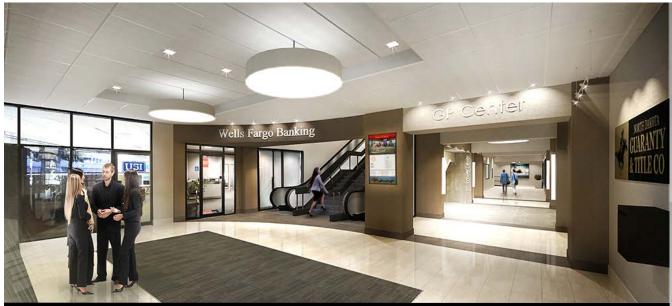

### **Building Highlights**

- Bismarck's most prominent downtown office building
- Completely renovated lobby
- Conference room located on 3<sup>rd</sup> floor (sign-in sheet for tenant's to reserve)
- Large common break room in lower level
- Work-out room in lower level
- Two elevators
- Renaissance Zone (tenant benefits may be available)