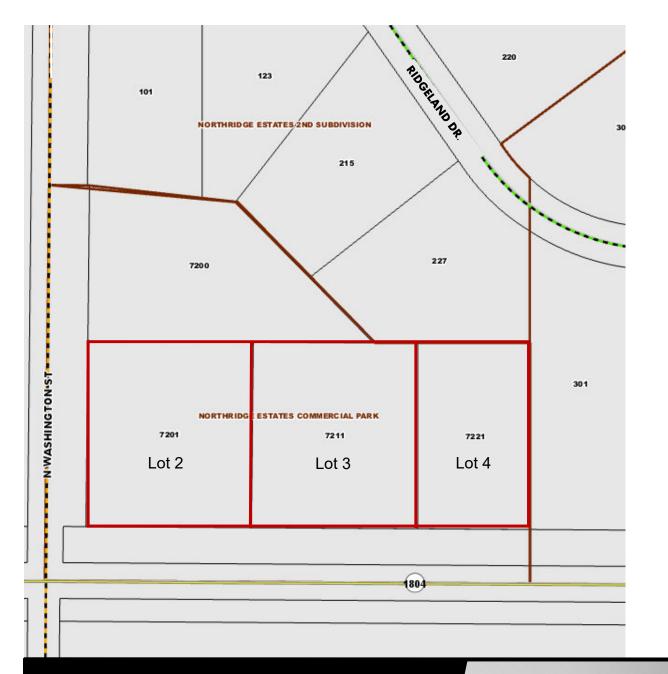

### **Property Information**

|                 | Lot 2                     | Lot 3                                  | Lot 4                  |
|-----------------|---------------------------|----------------------------------------|------------------------|
| Address         | 7201 N Washington St.     | 7211 N Washington St.                  | 7221 N Washington St   |
| Price           | \$10.00 psf / \$1,052,640 | \$8.00 psf / \$842,144                 | \$8.00 psf / \$574,000 |
| Lot Size        | 105,264 sf / 2.4 Acres    | 105,268 sf / 2.4 Acres                 | 71,750 sf / 1.6 Acres  |
| Lot Measurement | 306.8' x 343.10           | (F) 308.57' x (R) 304.94 x (AD)343.36' | 208.40' x 343.79' AD   |
| Taxes           | Taxes: \$443 (2017)       | Taxes: \$443 (2017)                    | Taxes: \$225 (2017)    |
| Specials:       | None                      | None                                   | None                   |
| Parcel ID:      | 31-139-80-69-01-020       | 31-139-80-69-01-030                    | 31-139-80-69-01-040    |