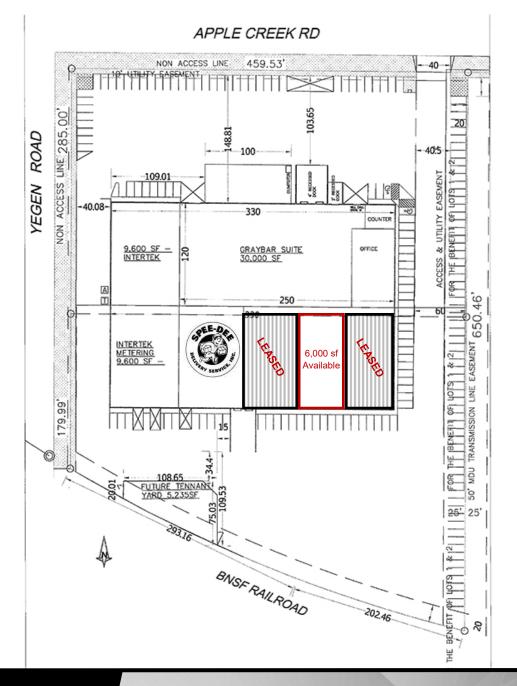

| Executive Summary for Lease                                                                                                                                                                               |                                        | Property Highlights                                                              |
|-----------------------------------------------------------------------------------------------------------------------------------------------------------------------------------------------------------|----------------------------------------|----------------------------------------------------------------------------------|
| Address:                                                                                                                                                                                                  | 3909 Apple Creek Rd. Bismarck, ND      | 20' Sidewalls                                                                    |
| Property Name:                                                                                                                                                                                            | Expressway Industrial Park             | Interior can be custom built / Loading dock can be added                         |
| Lease Term:                                                                                                                                                                                               | 3 Year or TBD                          | Utilities: Natural Gas, City Sanitary Sewer, City Water, City Street<br>Lighting |
| Lease Rate:                                                                                                                                                                                               | \$8.50 psf NNN / \$4,250 mo.           |                                                                                  |
| Approximate SF:                                                                                                                                                                                           | 6,000 sf                               | (1) 12' x 14' Overhead Door                                                      |
| Parking:                                                                                                                                                                                                  | On-site                                | Direct access to Bismarck Expressway and I-94 Exit 161                           |
| Tenant Responsibilities:                                                                                                                                                                                  | Utilities, NNN estimated at \$1.80 psf | Fully Sprinkled                                                                  |
| Landlord Responsibilities:                                                                                                                                                                                | Roof & Structure                       | Highly Visible                                                                   |
| Broker does not guarantee the information describing this property. Interested parties are advised to independently verify the information through personal inspectors or with appropriate professionals. |                                        | Easy Truck Access                                                                |
|                                                                                                                                                                                                           |                                        | Within City Limits                                                               |
|                                                                                                                                                                                                           |                                        |                                                                                  |

#### **Neighboring & Area Businesses**

- Graybar

- FedEx

- Intertek

- General Equipment Co. - ESCO
- Spee-Dee Delivery Service Tamarack

- K & M Distribution, Inc.

- Southern Wine Distribution - ASC