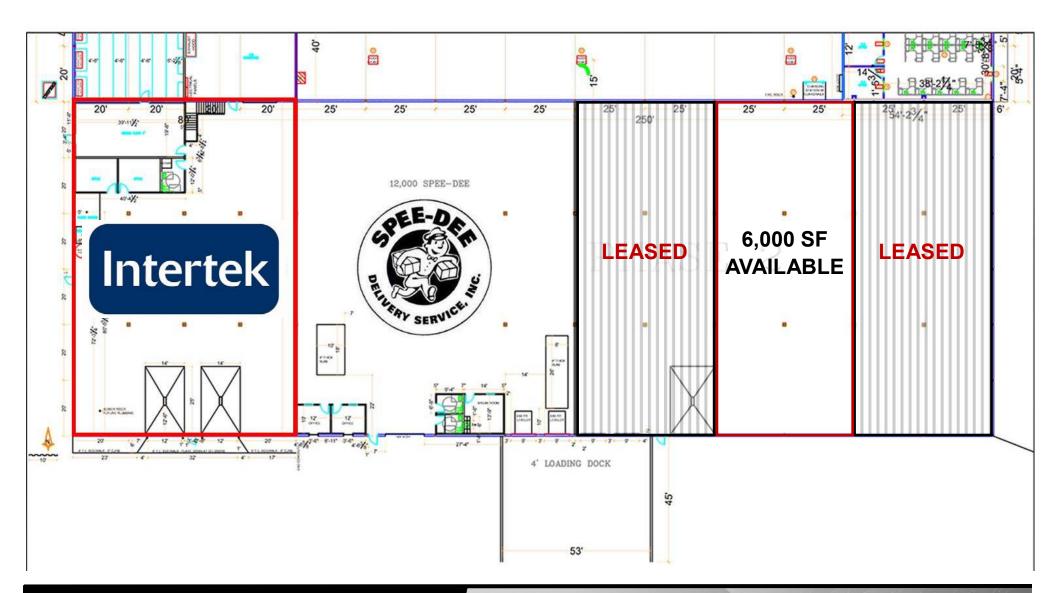

| Executive Summary for Lease                                                                                                                                                                               |                                        | Property Highlights                                                              |
|-----------------------------------------------------------------------------------------------------------------------------------------------------------------------------------------------------------|----------------------------------------|----------------------------------------------------------------------------------|
| Address:                                                                                                                                                                                                  | 3909 Apple Creek Rd. Bismarck, ND      | 20' Sidewalls                                                                    |
| Property Name:                                                                                                                                                                                            | Expressway Industrial Park             | Interior can be custom built / Loading dock can be added                         |
| Lease Term:                                                                                                                                                                                               | 3 Year or TBD                          | Utilities: Natural Gas, City Sanitary Sewer, City Water, City Street<br>Lighting |
| Lease Rate:                                                                                                                                                                                               | \$8.50 psf NNN / \$4,250 mo.           |                                                                                  |
| Approximate SF:                                                                                                                                                                                           | 6,000 sf                               | (1) 12' x 14' Overhead Door                                                      |
| Parking:                                                                                                                                                                                                  | On-site                                | Direct access to Bismarck Expressway and I-94 Exit 161                           |
| Tenant Responsibilities:                                                                                                                                                                                  | Utilities, NNN estimated at \$1.80 psf | Fully Sprinkled                                                                  |
| Landlord Responsibilities:                                                                                                                                                                                | Roof & Structure                       | Highly Visible                                                                   |
| Broker does not guarantee the information describing this property. Interested parties are advised to independently verify the information through personal inspectors or with appropriate professionals. |                                        | Easy Truck Access                                                                |
|                                                                                                                                                                                                           |                                        | Within City Limits                                                               |
|                                                                                                                                                                                                           |                                        |                                                                                  |

#### **Neighboring & Area Businesses**

- Graybar

- FedEx

- Intertek

- General Equipment Co. - ESCO
- Spee-Dee Delivery Service Tamarack

- K & M Distribution, Inc.

- Southern Wine Distribution - ASC