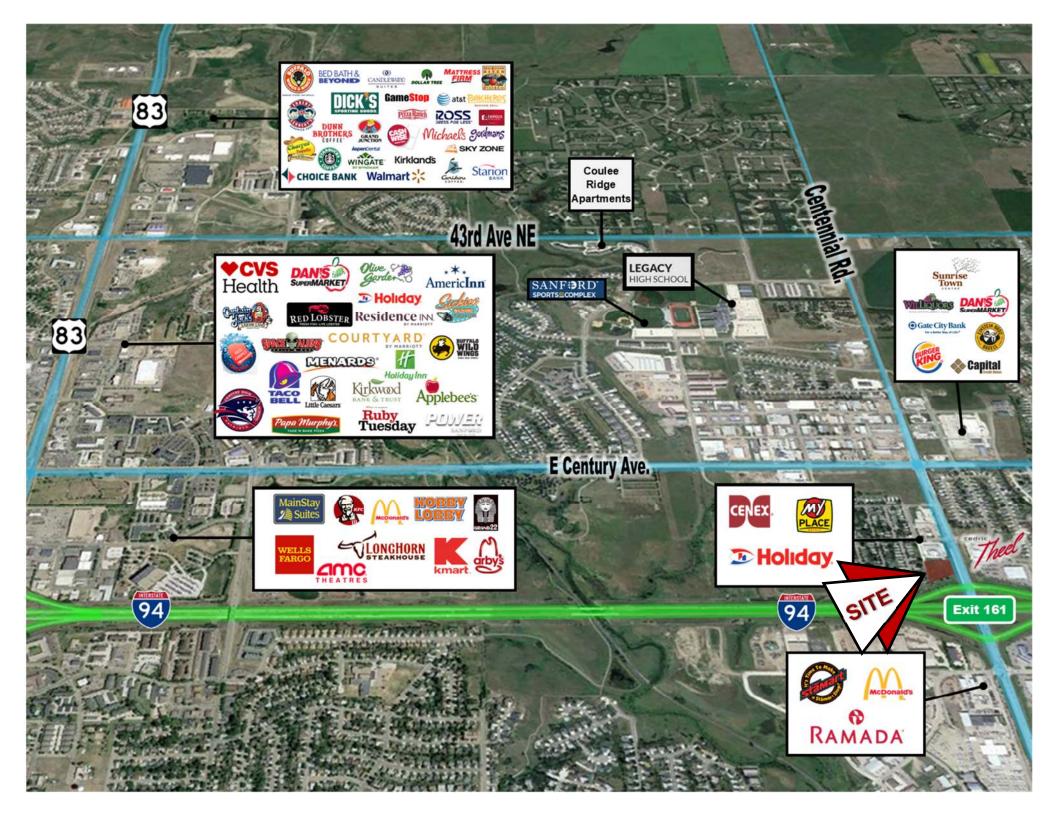

### Last I-94 Interchange Corner Available in Fast Growing NE Bismarck

- I-94 Exit 161 is an exciting fast growth area of Bismarck. This prime location is the first Interchange in east Bismarck. Connects to Bismarck Expressway, Centennial Rd and Century Ave beltways.
- A new retail center, Sunrise Town Centre, is now open at the NE quadrant of East Century Avenue & Centennial Road. Spurring the continued growth of this area. Bismarck's dominant grocer, Dan's Supermarket, Gate City Bank, BNC Bank, a 24,000 sf Williquors liquor store, Sunrise Professional Center, and Caribou Coffee/Einstein Bagels and Burger King.
- This general area is experiencing a tremendous amount of residential growth. Sunrise Elementary is already at capacity after building a new addition to the school.
- The new Legacy High School and adjacent Sanford Sports Complex, opened in 2015 just west of Centennial Road on 64 acres which attracts more traffic and families to this NE area of Bismarck.