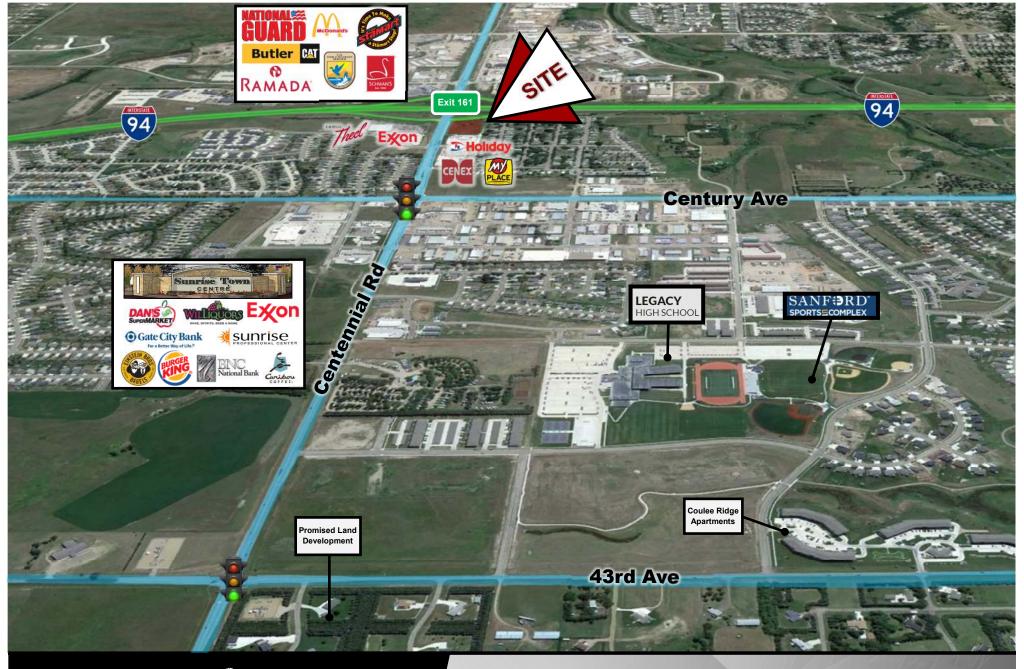

### Last I-94 Interchange Corner Available in Fast Growing NE Bismarck

- I-94 Exit 161 is an exciting fast growth area of Bismarck. This prime location is the first Interchange in east Bismarck. Connects to Bismarck Expressway, Centennial Rd and Century Ave beltways.
- A new retail center, Sunrise Town Centre, is now open at the NE quadrant of East Century Avenue & Centennial Road. Spurring the continued growth of this area. Bismarck's dominant grocer, Dan's Supermarket, Gate City Bank, BNC Bank, a 24,000 sf Williquors liquor store, Sunrise Professional Center, and Caribou Coffee/Einstein Bagels and Burger King.
- This general area is experiencing a tremendous amount of residential growth. Sunrise Elementary is already at capacity after building a new addition to the school.
- The new Legacy High School and adjacent Sanford Sports Complex, opened in 2015 just west of Centennial Road on 64 acres which attracts more traffic and families to this NE area of Bismarck.