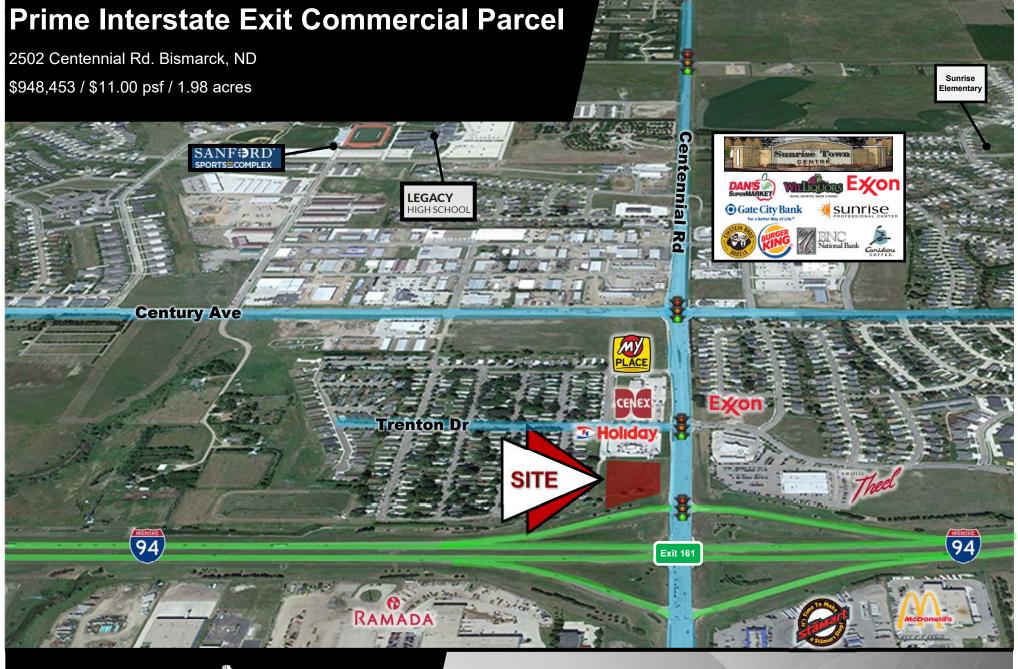

# **Executive Summary For Sale**

| Address:           | 2502 Centennial Rd Bismarck, ND          |
|--------------------|------------------------------------------|
| Price:             | \$948,453 / \$11.00 psf                  |
| Legal Description: | Schwan's Commercial Addition Blk:1 Lot 2 |
| Parcel ID:         | 2255-001-100                             |
| Lot Size:          | 86,223 sf / 1.98 Acres                   |
| Zoning:            | CG Commercial Zoning                     |
| Taxes 2019:        | \$5,988.09                               |
| Specials Balance:  | \$66,399.63                              |
| Installment:       | \$8,077.72                               |

## **Property Highlights**

- Water & Sewer is available at lot line
- 40' sanitary easement along with south property border
- 40' storm water easement along the west property border with 3 manhole access points
- High Traffic Count Area
- Great Signage Opportunity
- Visibility and easy access from I-94 & Centennial Rd.

### Last I-94 Interchange Corner Available in Fast Growing NE Bismarck

- I-94 Exit 161 is an exciting fast growth area of Bismarck. This prime location is the first Interchange in east Bismarck. Connects to Bismarck Expressway, Centennial Rd and Century Ave beltways.
- A new retail center, Sunrise Town Centre, is now open at the NE quadrant of East Century Avenue & Centennial Road. Spurring the continued growth of this area. Bismarck's dominant grocer, Dan's Supermarket, Gate City Bank, BNC Bank, a 24,000 sf Williquors liquor store, Sunrise Professional Center, and Caribou Coffee/Einstein Bagels and Burger King.
- This general area is experiencing a tremendous amount of residential growth. Sunrise Elementary is already at capacity after building a new addition to the school.
- The new Legacy High School and adjacent Sanford Sports Complex, opened in 2015 just west of Centennial Road on 64 acres which attracts more traffic and families to this NE area of Bismarck.