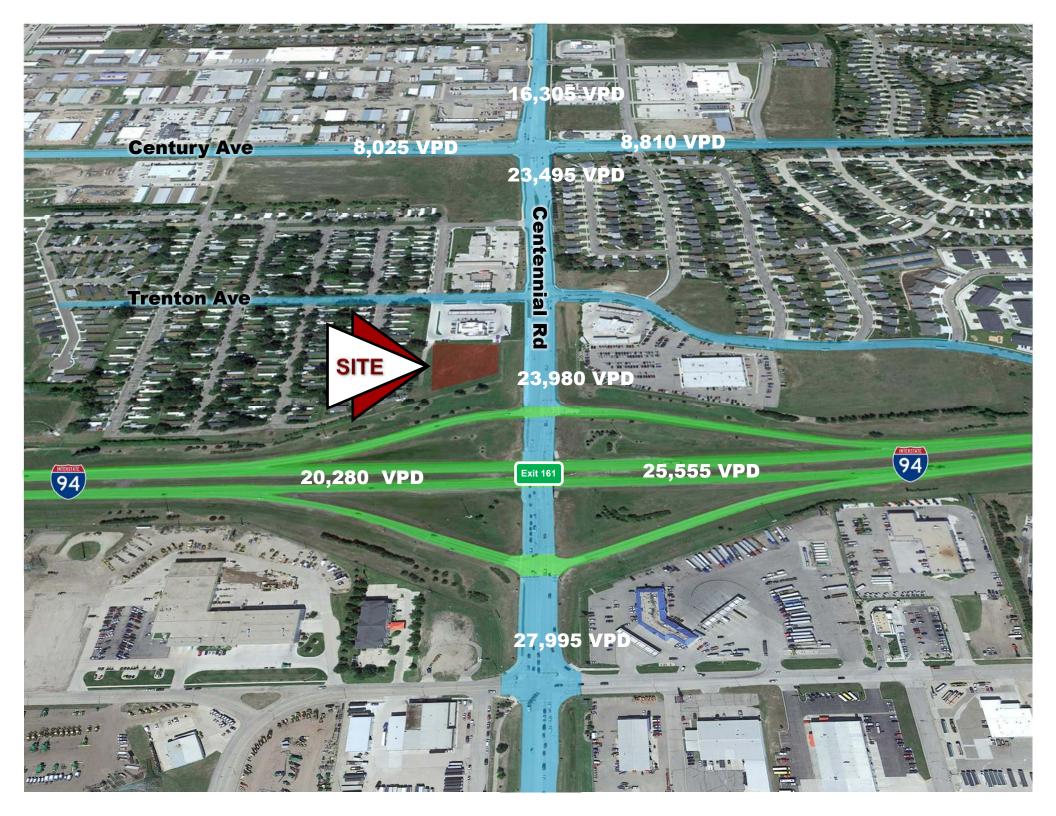

## **Property Highlights**

- Water & Sewer is available at lot line
- 40' sanitary easement along with south property border
- 40' storm water easement along the west property border with 3 manhole access points
- High Traffic Count Area
- Great Signage Opportunity
- Visibility and easy access from I-94 & Centennial Rd.

### Last I-94 Interchange Corner Available in Fast Growing NE Bismarck

- I-94 Exit 161 is an exciting fast growth area of Bismarck. This prime location is the first Interchange in east Bismarck. Connects to Bismarck Expressway, Centennial Rd and Century Ave beltways.
- A new retail center, Sunrise Town Centre, is now open at the NE quadrant of East Century Avenue & Centennial Road. Spurring the continued growth of this area. Bismarck's dominant grocer, Dan's Supermarket, Gate City Bank, BNC Bank, a 24,000 sf Williquors liquor store, Sunrise Professional Center, and Caribou Coffee/Einstein Bagels and Burger King.
- This general area is experiencing a tremendous amount of residential growth. Sunrise Elementary is already at capacity after building a new addition to the school.
- The new Legacy High School and adjacent Sanford Sports Complex, opened in 2015 just west of Centennial Road on 64 acres which attracts more traffic and families to this NE area of Bismarck.