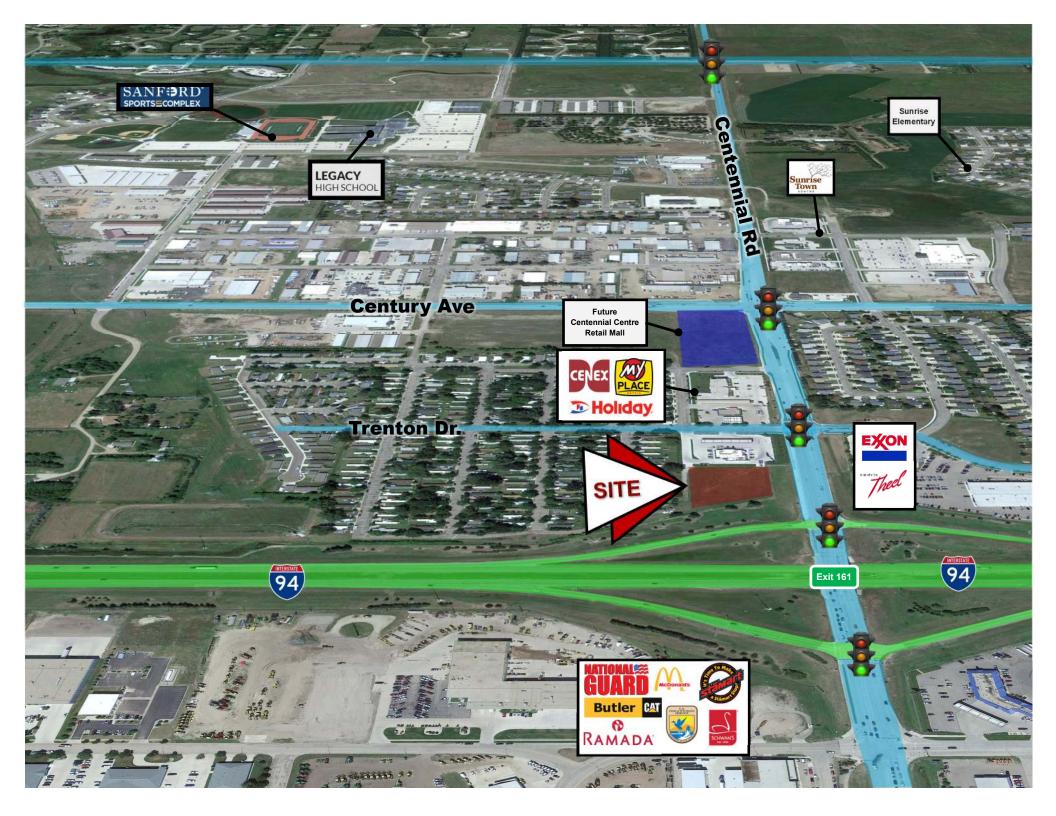

### Last I-94 Interchange Corner Available in Fast Growing NE Bismarck

- I-94 Exit 161 is an exciting fast growth area of Bismarck. This prime location is the first Interchange in east Bismarck. Connects to Bismarck Expressway, Centennial Rd and Century Ave beltways.
- A new retail center, Sunrise Town Centre, is now open at the NE quadrant of East Century Avenue & Centennial Road. Spurring the continued growth of this area. Bismarck's dominant grocer, Dan's Supermarket, Gate City Bank, BNC Bank, a 24,000 sf Williquors liquor store, Sunrise Professional Center, and Caribou Coffee/Einstein Bagels and Burger King.
- This general area is experiencing a tremendous amount of residential growth. Sunrise Elementary is already at capacity after building a new addition to the school.
- The new Legacy High School and adjacent Sanford Sports Complex, opened in 2015 just west of Centennial Road on 64 acres which attracts more traffic and families to this NE area of Bismarck.

## **Property Highlights**

- Water & Sewer is available at lot line
- 40' sanitary easement along with south property border
- 40' storm water easement along the west property border with 3 manhole access points
- High Traffic Count Area
- Great Signage Opportunity
- Visibility and easy access from I-94 & Centennial Rd.