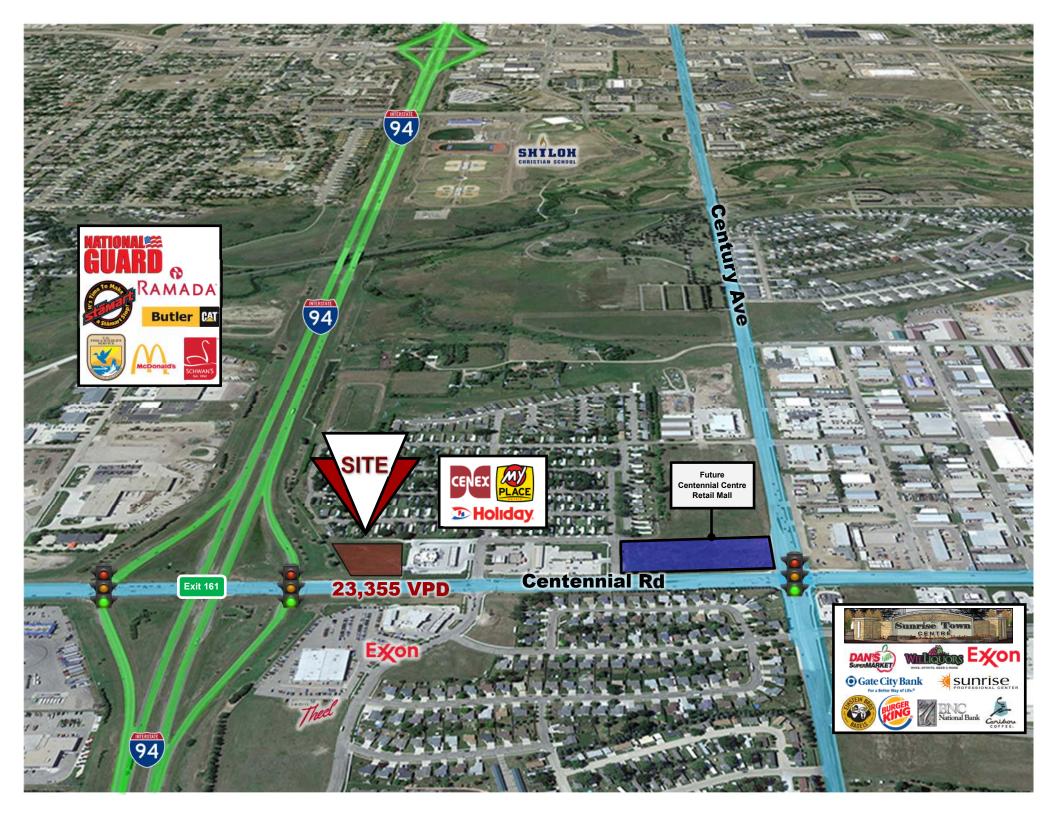

### Last I-94 Interchange Corner Available in Fast Growing NE Bismarck

- I-94 Exit 161 is an exciting fast growth area of Bismarck. This prime location is the first Interchange in east Bismarck. Connects to Bismarck Expressway, Centennial Rd and Century Ave beltways.
- A new retail center, Sunrise Town Centre, is now open at the NE quadrant of East Century Avenue & Centennial Road. Spurring the continued growth of this area. Bismarck's dominant grocer, Dan's Supermarket, Gate City Bank, BNC Bank, a 24,000 sf Williquors liquor store, Sunrise Professional Center, and Caribou Coffee/Einstein Bagels and Burger King.
- This general area is experiencing a tremendous amount of residential growth. Sunrise Elementary is already at capacity after building a new addition to the school.
- The new Legacy High School and adjacent Sanford Sports Complex, opened in 2015 just west of Centennial Road on 64 acres which attracts more traffic and families to this NE area of Bismarck.

## **Property Highlights**

- Water & Sewer is available at lot line
- 40' sanitary easement along with south property border
- 40' storm water easement along the west property border with 3 manhole access points
- High Traffic Count Area
- Great Signage Opportunity
- Visibility and easy access from I-94 & Centennial Rd.