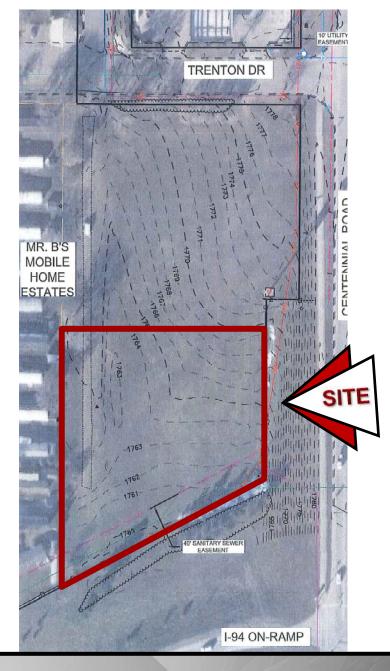

## **Property Highlights**

- Water & Sewer is available at lot line
- 40' sanitary easement along with south property border
- 40' storm water easement along the west property border with 3 manhole access points
- High Traffic Count Area
- Great Signage Opportunity
- Visibility and easy access from I-94 & Centennial Rd.

## Plat & Topographic Map

Bill Daniel | President CCIM, Broker Bill@DanielCompanies.com

Bill Daniel | President CCIM, Broker Bill@DanielCompanies.com