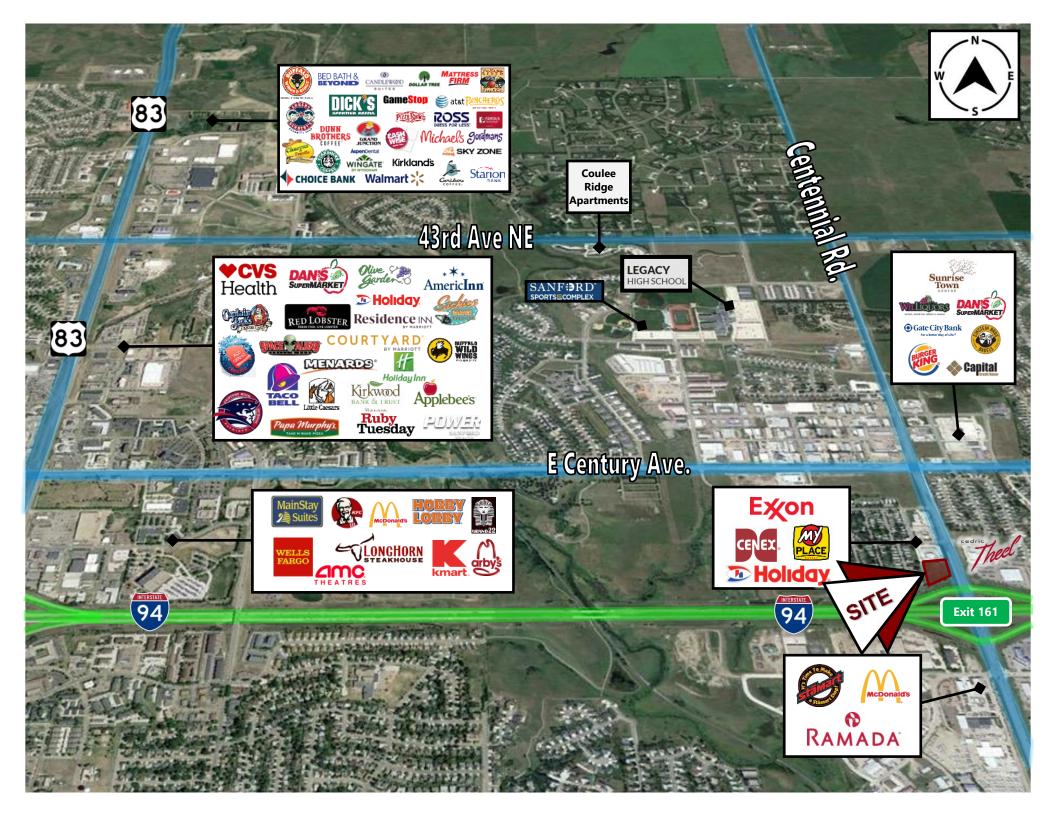

## [ Last I-94 Interchange Corner Available in Fast Growing NE Bismarck ]

- + 1-94 Exit 161 is an exciting fast growth area of Bismarck. This prime location is the first Interchange in east Bismarck. Connects to Bismarck Expressway, Centennial Rd and Century Ave beltways.
- A new retail center, Sunrise Town Centre, is now open at the NE quadrant of East Century Avenue & Centennial Road. Spurring the continued growth of this area. Bismarck's dominant grocer, Dan's Supermarket, Gate City Bank, BNC Bank, a 24,000 sf Williquors liquor store, Sunrise Professional Center, and Caribou Coffee/Einstein Bagels and Burger King.
- This general area is experiencing a tremendous amount of residential growth. Sunrise Elementary is already at capacity after building a new addition to the school.
- The new Legacy High School and adjacent Sanford Sports Complex, opened in 2015 just west of Centennial Road on 64 acres which attracts more traffic and families to this NE area of Bismarck.