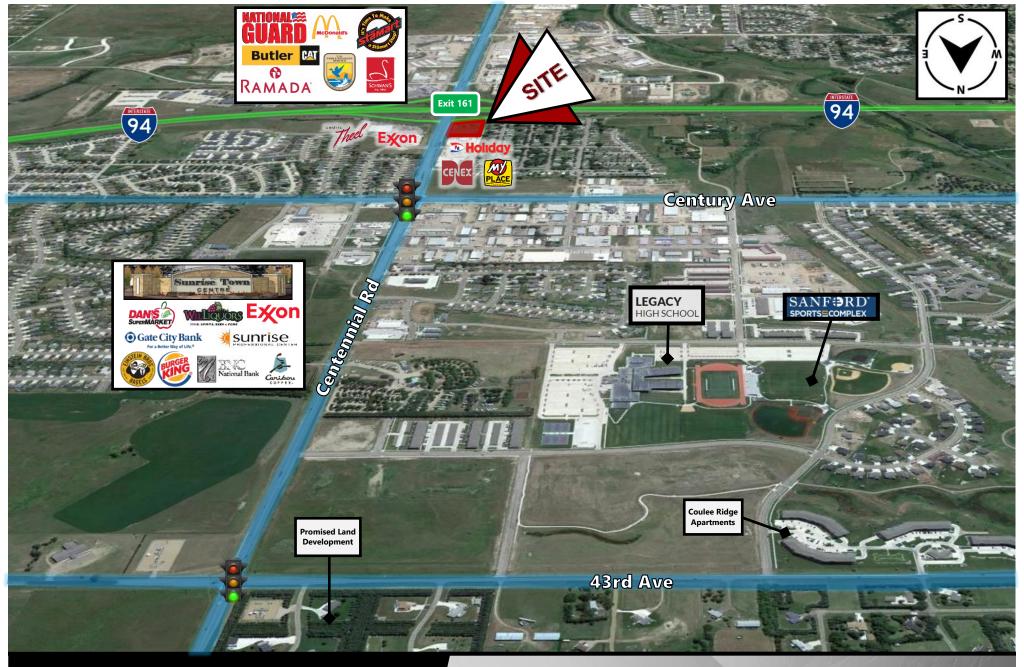

## [ Last I-94 Interchange Corner Available in Fast Growing NE Bismarck ]

- + 1-94 Exit 161 is an exciting fast growth area of Bismarck. This prime location is the first Interchange in east Bismarck. Connects to Bismarck Expressway, Centennial Rd and Century Ave beltways.
- A new retail center, Sunrise Town Centre, is now open at the NE quadrant of East Century Avenue & Centennial Road. Spurring the continued growth of this area. Bismarck's dominant grocer, Dan's Supermarket, Gate City Bank, BNC Bank, a 24,000 sf Williquors liquor store, Sunrise Professional Center, and Caribou Coffee/Einstein Bagels and Burger King.
- This general area is experiencing a tremendous amount of residential growth. Sunrise Elementary is already at capacity after building a new addition to the school.
- The new Legacy High School and adjacent Sanford Sports Complex, opened in 2015 just west of Centennial Road on 64 acres which attracts more traffic and families to this NE area of Bismarck.