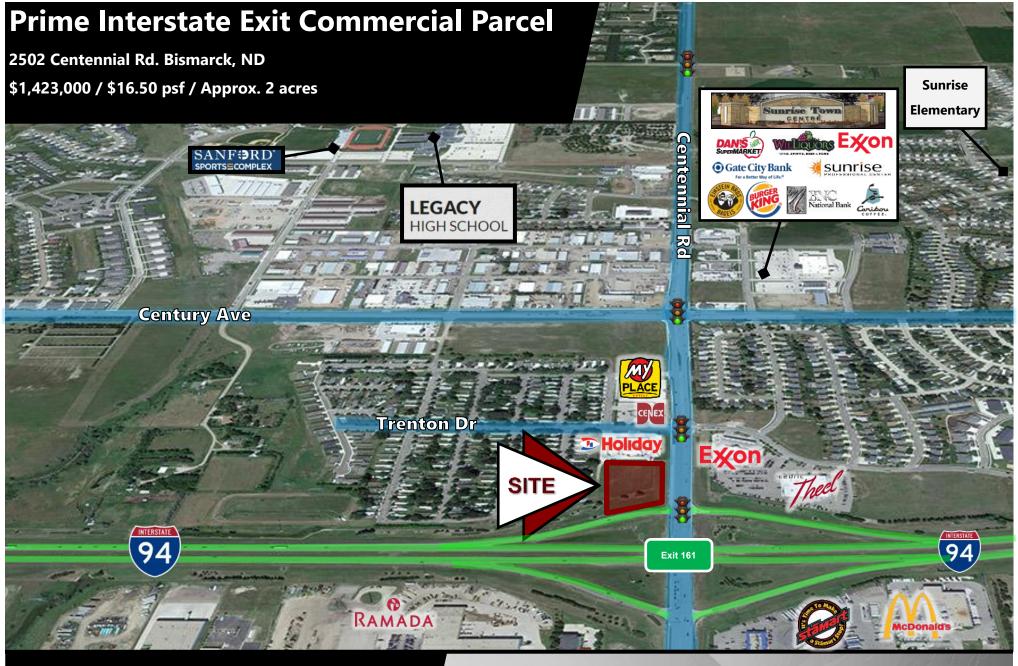

### **Executive Summary For Sale**

| Address:           | 2502 Centennial Rd Bismarck, ND          |
|--------------------|------------------------------------------|
| Price:             | \$1,423,000 / \$16.50 psf                |
| Lot Size:          | 86,223 sf / Approximately 2 Acres        |
| Zoning:            | CG Commercial Zoning                     |
| Taxes 2021:        | \$13,976.37                              |
| Specials Balance:  | \$55,333.05                              |
| Legal Description: | Schwan's Commercial Addition Blk:1 Lot 2 |
| Parcel ID:         | 2255-001-100                             |

# [ Property Highlights ]

Water & Sewer is available at lot line

- **High Traffic Count Area**
- 40' sanitary easement along with south property border
- Great Signage Opportunity
- 40' storm water easement along the west property border Visibility and easy access from I-94 & Centennial Rd. with 3 manhole access points

## [ Last I-94 Interchange Corner Available in Fast Growing NE Bismarck ]

- + 1-94 Exit 161 is an exciting fast growth area of Bismarck. This prime location is the first Interchange in east Bismarck. Connects to Bismarck Expressway, Centennial Rd and Century Ave beltways.
- A new retail center, Sunrise Town Centre, is now open at the NE quadrant of East Century Avenue & Centennial Road. Spurring the continued growth of this area. Bismarck's dominant grocer, Dan's Supermarket, Gate City Bank, BNC Bank, a 24,000 sf Williquors liquor store, Sunrise Professional Center, and Caribou Coffee/Einstein Bagels and Burger King.
- This general area is experiencing a tremendous amount of residential growth. Sunrise Elementary is already at capacity after building a new addition to the school.
- The new Legacy High School and adjacent Sanford Sports Complex, opened in 2015 just west of Centennial Road on 64 acres which attracts more traffic and families to this NE area of Bismarck.