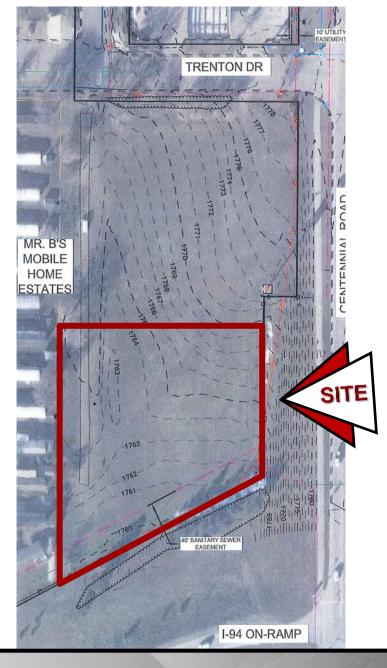

### **Plat & Topographic Map**

Bill Daniel | President CCIM, Broker Bill@DanielCompanies.com Taylor Daniel | Vice President Commercial Realtor® Taylor@DanielCompanies.com

**Bill Daniel | President** CCIM, Broker

# [ Property Highlights ]

Water & Sewer is available at lot line

- **High Traffic Count Area**
- 40' sanitary easement along with south property border
- Great Signage Opportunity
- 40' storm water easement along the west property border Visibility and easy access from I-94 & Centennial Rd. with 3 manhole access points