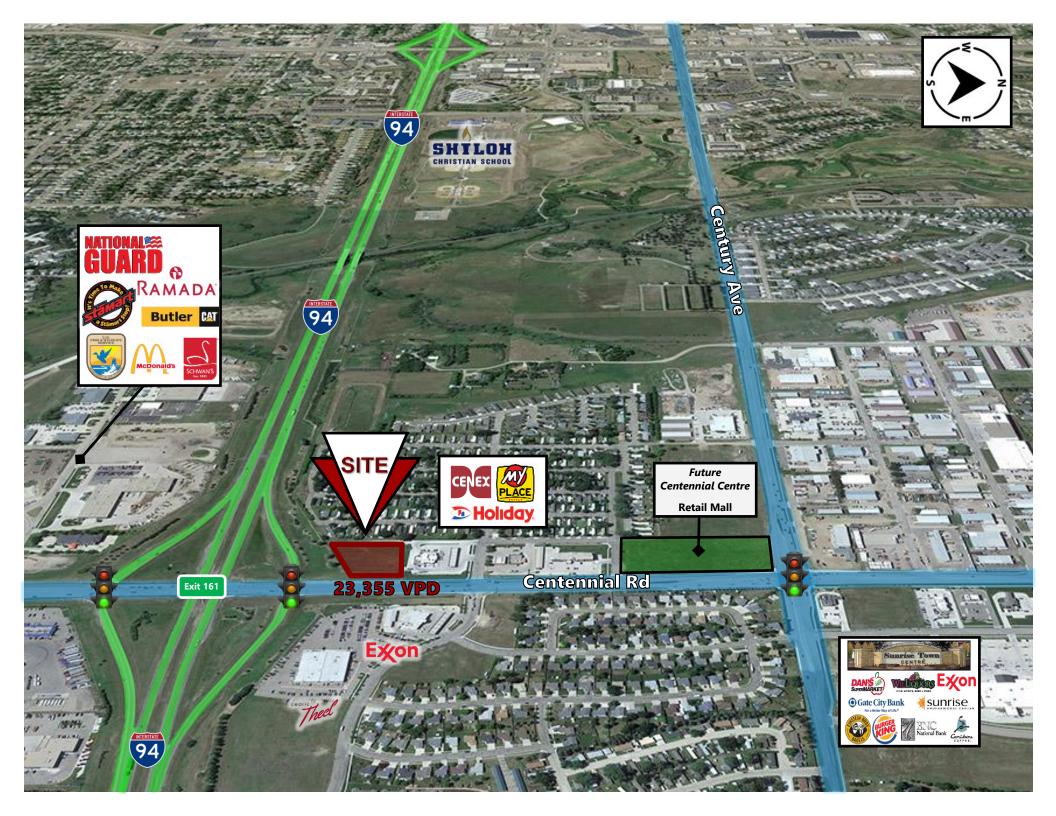

## [ Last I-94 Interchange Corner Available in Fast Growing NE Bismarck ]

- + 1-94 Exit 161 is an exciting fast growth area of Bismarck. This prime location is the first Interchange in east Bismarck. Connects to Bismarck Expressway, Centennial Rd and Century Ave beltways.
- A new retail center, Sunrise Town Centre, is now open at the NE quadrant of East Century Avenue & Centennial Road. Spurring the continued growth of this area. Bismarck's dominant grocer, Dan's Supermarket, Gate City Bank, BNC Bank, a 24,000 sf Williquors liquor store, Sunrise Professional Center, and Caribou Coffee/Einstein Bagels and Burger King.
- This general area is experiencing a tremendous amount of residential growth. Sunrise Elementary is already at capacity after building a new addition to the school.
- The new Legacy High School and adjacent Sanford Sports Complex, opened in 2015 just west of Centennial Road on 64 acres which attracts more traffic and families to this NE area of Bismarck.

# [ Property Highlights ]

Water & Sewer is available at lot line

- **High Traffic Count Area**
- 40' sanitary easement along with south property border
- Great Signage Opportunity
- 40' storm water easement along the west property border Visibility and easy access from I-94 & Centennial Rd. with 3 manhole access points