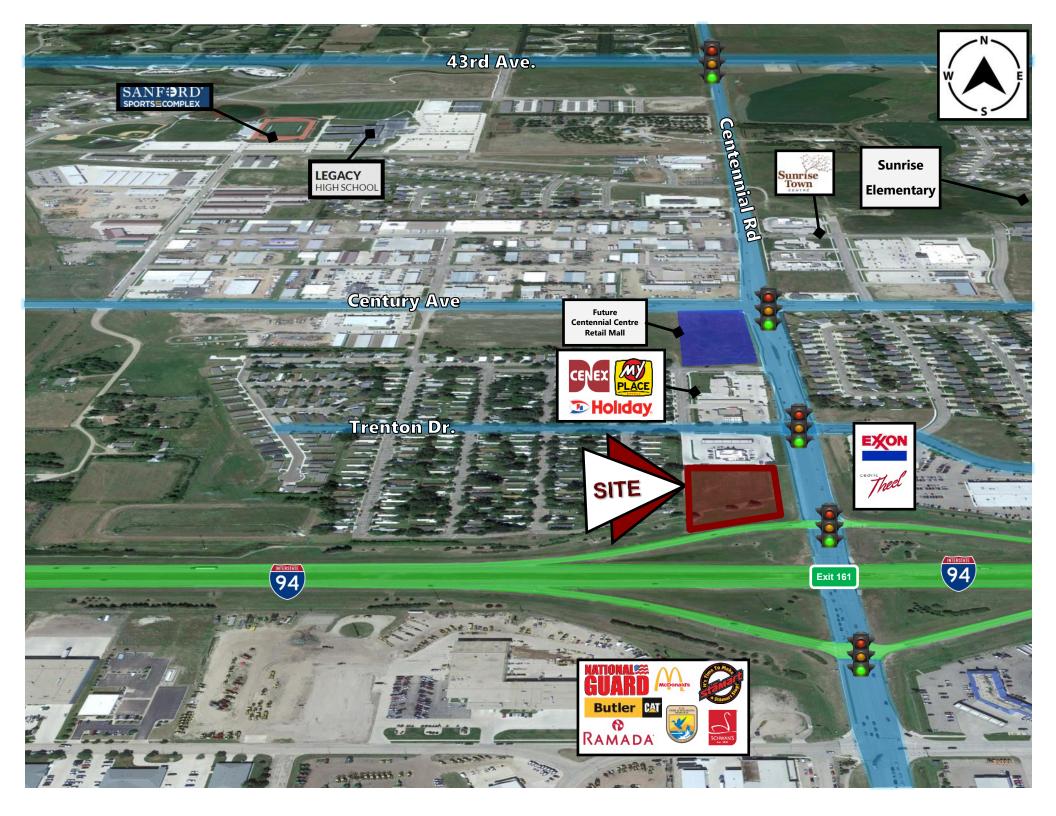

## [ Last I-94 Interchange Corner Available in Fast Growing NE Bismarck ]

- + 1-94 Exit 161 is an exciting fast growth area of Bismarck. This prime location is the first Interchange in east Bismarck. Connects to Bismarck Expressway, Centennial Rd and Century Ave beltways.
- A new retail center, Sunrise Town Centre, is now open at the NE quadrant of East Century Avenue & Centennial Road. Spurring the continued growth of this area. Bismarck's dominant grocer, Dan's Supermarket, Gate City Bank, BNC Bank, a 24,000 sf Williquors liquor store, Sunrise Professional Center, and Caribou Coffee/Einstein Bagels and Burger King.
- This general area is experiencing a tremendous amount of residential growth. Sunrise Elementary is already at capacity after building a new addition to the school.
- The new Legacy High School and adjacent Sanford Sports Complex, opened in 2015 just west of Centennial Road on 64 acres which attracts more traffic and families to this NE area of Bismarck.