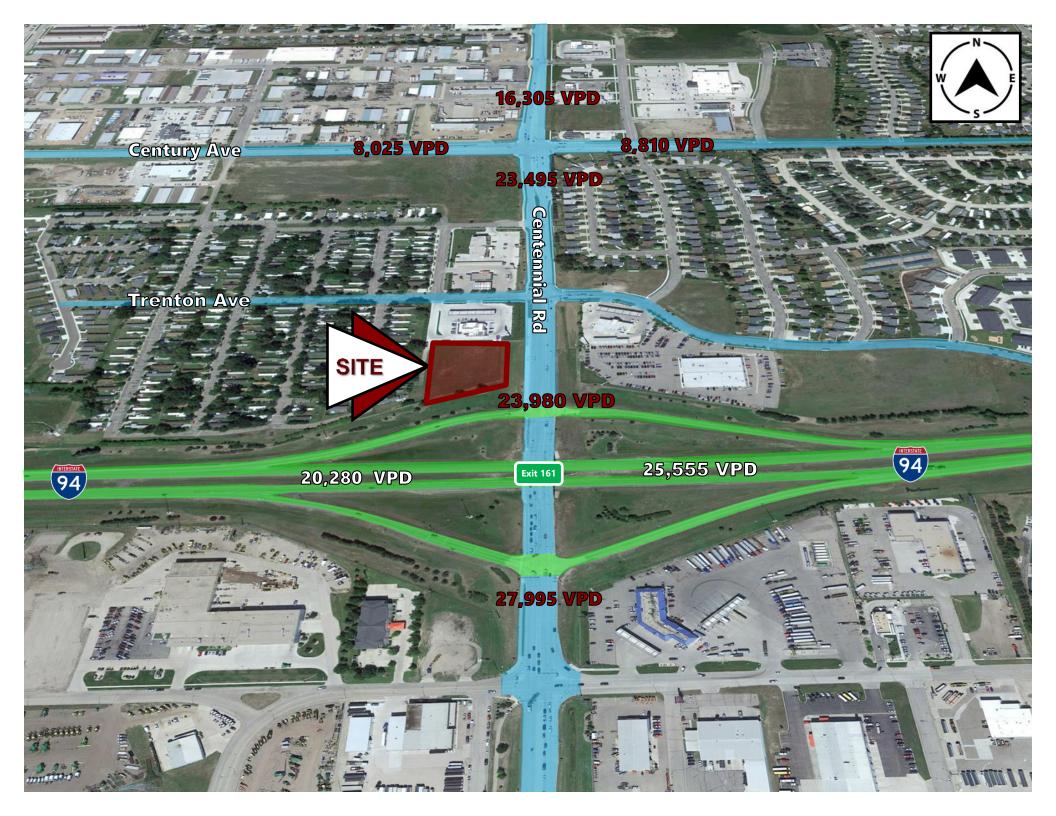

# [ Property Highlights ]

Water & Sewer is available at lot line

- **High Traffic Count Area**
- 40' sanitary easement along with south property border
- Great Signage Opportunity
- 40' storm water easement along the west property border Visibility and easy access from I-94 & Centennial Rd. with 3 manhole access points

## [ Last I-94 Interchange Corner Available in Fast Growing NE Bismarck ]

- + 1-94 Exit 161 is an exciting fast growth area of Bismarck. This prime location is the first Interchange in east Bismarck. Connects to Bismarck Expressway, Centennial Rd and Century Ave beltways.
- A new retail center, Sunrise Town Centre, is now open at the NE quadrant of East Century Avenue & Centennial Road. Spurring the continued growth of this area. Bismarck's dominant grocer, Dan's Supermarket, Gate City Bank, BNC Bank, a 24,000 sf Williquors liquor store, Sunrise Professional Center, and Caribou Coffee/Einstein Bagels and Burger King.
- This general area is experiencing a tremendous amount of residential growth. Sunrise Elementary is already at capacity after building a new addition to the school.
- The new Legacy High School and adjacent Sanford Sports Complex, opened in 2015 just west of Centennial Road on 64 acres which attracts more traffic and families to this NE area of Bismarck.