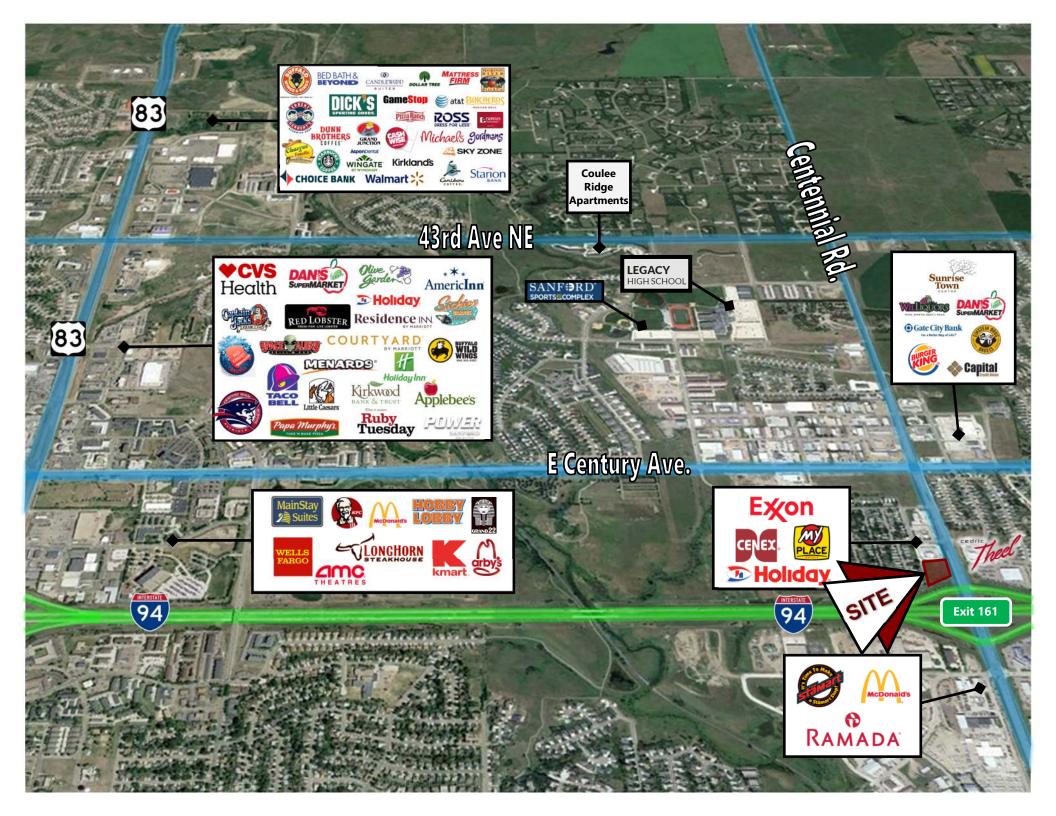

### **Last I-94 Interchange Corner Available in Fast Growing NE Bismarck**

- I-94 Exit 161 is an exciting fast growth area of Bismarck. This prime location is the first Interchange in east Bismarck. Connects to Bismarck Expressway, Centennial Rd and Century Ave beltways.
- A new retail center, Sunrise Town Centre, is now open at the NE quadrant of East Century Avenue & Centennial Road. Spurring the continued growth of this area. Bismarck's dominant grocer, Dan's Supermarket, Gate City Bank, BNC Bank, a 24,000 sf Williquors liquor store, Sunrise Professional Center, and Caribou Coffee/Einstein Bagels and Burger King.
- This general area is experiencing a tremendous amount of residential growth. Sunrise Elementary is already at capacity after building a new addition to the school.
- The new Legacy High School and adjacent Sanford Sports Complex, opened in 2015 just west of Centennial Road on 64 acres which attracts more traffic and families to this NE area of Bismarck.