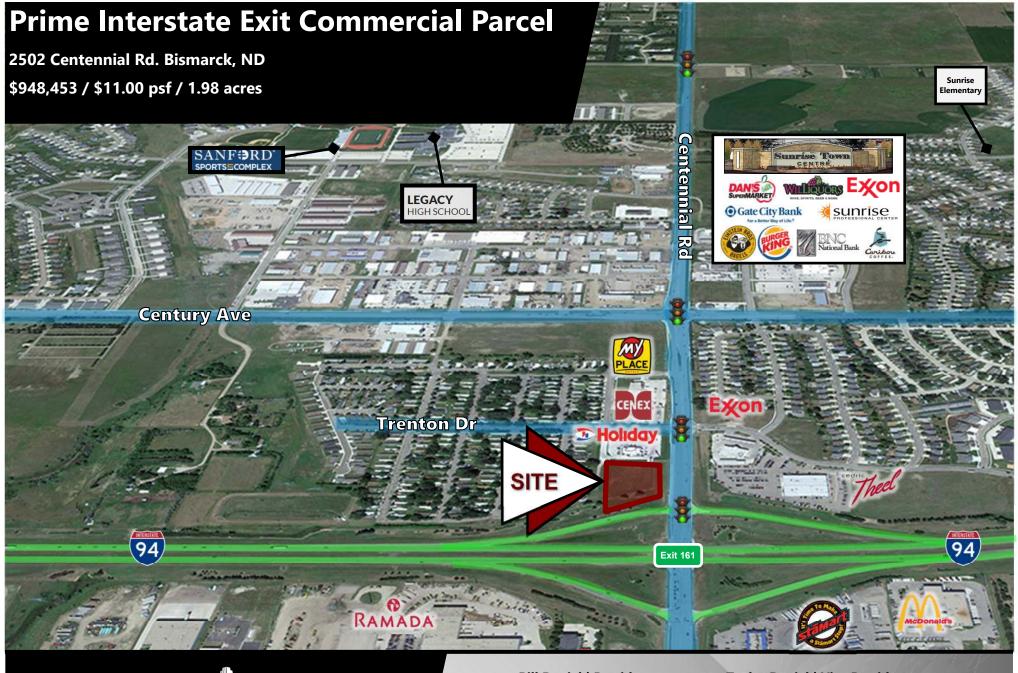

### **Last I-94 Interchange Corner Available in Fast Growing NE Bismarck**

- I-94 Exit 161 is an exciting fast growth area of Bismarck. This prime location is the first Interchange in east Bismarck. Connects to Bismarck Expressway, Centennial Rd and Century Ave beltways.
- A new retail center, Sunrise Town Centre, is now open at the NE quadrant of East Century Avenue & Centennial Road. Spurring the continued growth of this area. Bismarck's dominant grocer, Dan's Supermarket, Gate City Bank, BNC Bank, a 24,000 sf Williquors liquor store, Sunrise Professional Center, and Caribou Coffee/Einstein Bagels and Burger King.
- This general area is experiencing a tremendous amount of residential growth. Sunrise Elementary is already at capacity after building a new addition to the school.
- The new Legacy High School and adjacent Sanford Sports Complex, opened in 2015 just west of Centennial Road on 64 acres which attracts more traffic and families to this NE area of Bismarck.