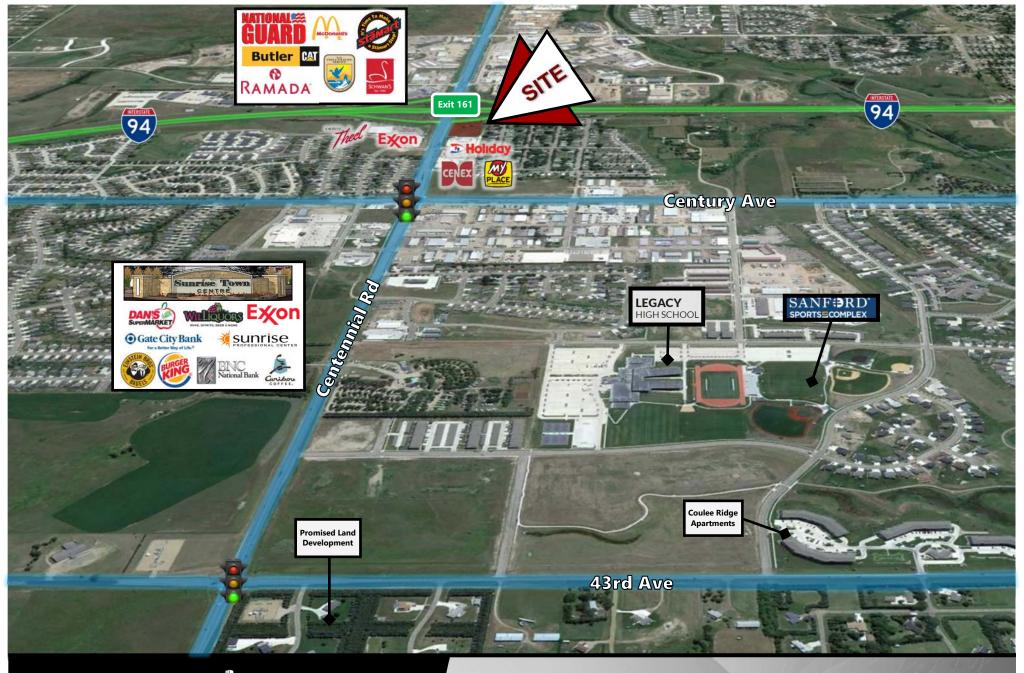

### **Last I-94 Interchange Corner Available in Fast Growing NE Bismarck**

- I-94 Exit 161 is an exciting fast growth area of Bismarck. This prime location is the first Interchange in east Bismarck. Connects to Bismarck Expressway, Centennial Rd and Century Ave beltways.
- A new retail center, Sunrise Town Centre, is now open at the NE quadrant of East Century Avenue & Centennial Road. Spurring the continued growth of this area. Bismarck's dominant grocer, Dan's Supermarket, Gate City Bank, BNC Bank, a 24,000 sf Williquors liquor store, Sunrise Professional Center, and Caribou Coffee/Einstein Bagels and Burger King.
- This general area is experiencing a tremendous amount of residential growth. Sunrise Elementary is already at capacity after building a new addition to the school.
- The new Legacy High School and adjacent Sanford Sports Complex, opened in 2015 just west of Centennial Road on 64 acres which attracts more traffic and families to this NE area of Bismarck.