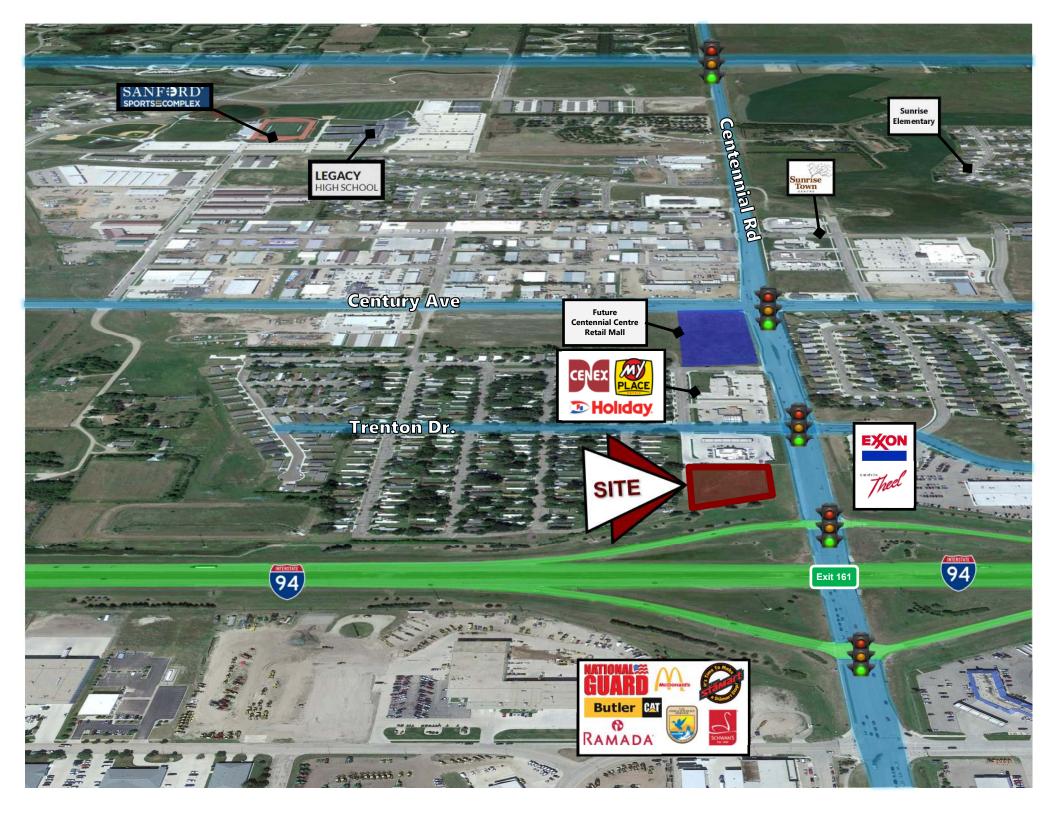

### **Last I-94 Interchange Corner Available in Fast Growing NE Bismarck**

- I-94 Exit 161 is an exciting fast growth area of Bismarck. This prime location is the first Interchange in east Bismarck. Connects to Bismarck Expressway, Centennial Rd and Century Ave beltways.
- A new retail center, Sunrise Town Centre, is now open at the NE quadrant of East Century Avenue & Centennial Road. Spurring the continued growth of this area. Bismarck's dominant grocer, Dan's Supermarket, Gate City Bank, BNC Bank, a 24,000 sf Williquors liquor store, Sunrise Professional Center, and Caribou Coffee/Einstein Bagels and Burger King.
- This general area is experiencing a tremendous amount of residential growth. Sunrise Elementary is already at capacity after building a new addition to the school.
- The new Legacy High School and adjacent Sanford Sports Complex, opened in 2015 just west of Centennial Road on 64 acres which attracts more traffic and families to this NE area of Bismarck.