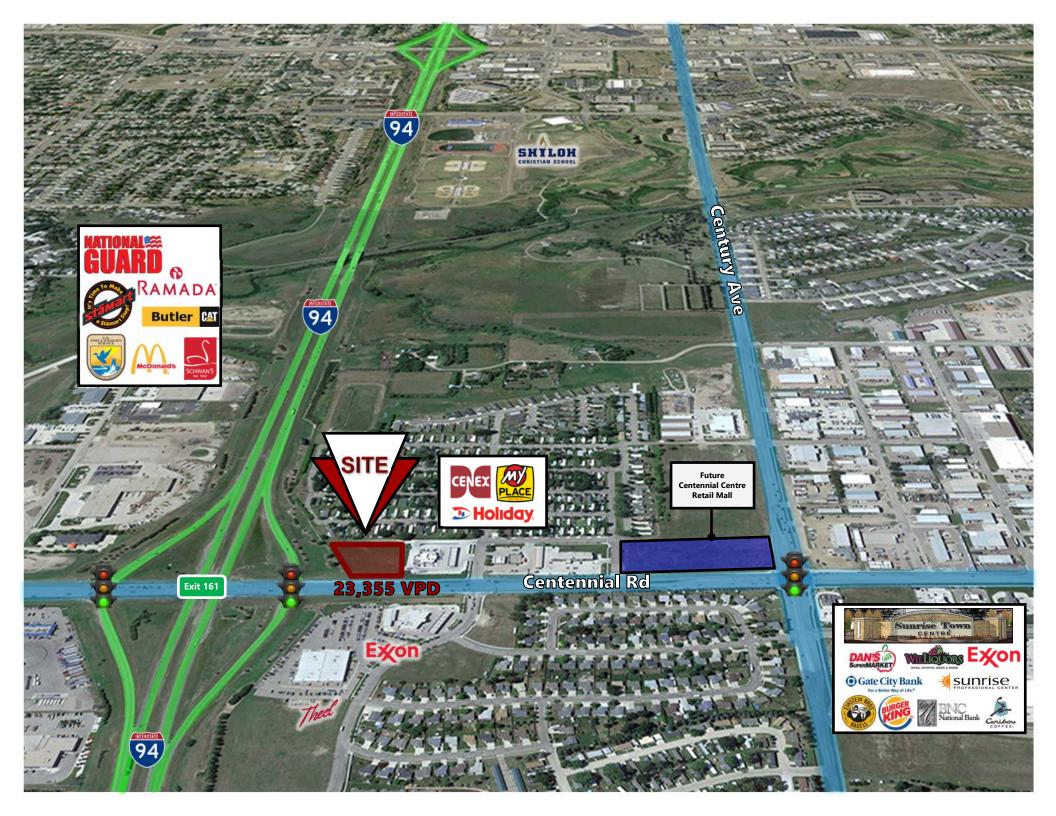

# **Property Highlights**

- Water & Sewer is available at lot line

- High Traffic Count Area
- 40' sanitary easement along with south property border
- **Great Signage Opportunity**
- 40' storm water easement along the west property border with 3 manhole access points
- Visibility and easy access from I-94 & Centennial Rd.

### **Last I-94 Interchange Corner Available in Fast Growing NE Bismarck**

- I-94 Exit 161 is an exciting fast growth area of Bismarck. This prime location is the first Interchange in east Bismarck. Connects to Bismarck Expressway, Centennial Rd and Century Ave beltways.
- A new retail center, Sunrise Town Centre, is now open at the NE quadrant of East Century Avenue & Centennial Road. Spurring the continued growth of this area. Bismarck's dominant grocer, Dan's Supermarket, Gate City Bank, BNC Bank, a 24,000 sf Williquors liquor store, Sunrise Professional Center, and Caribou Coffee/Einstein Bagels and Burger King.
- This general area is experiencing a tremendous amount of residential growth. Sunrise Elementary is already at capacity after building a new addition to the school.
- The new Legacy High School and adjacent Sanford Sports Complex, opened in 2015 just west of Centennial Road on 64 acres which attracts more traffic and families to this NE area of Bismarck.