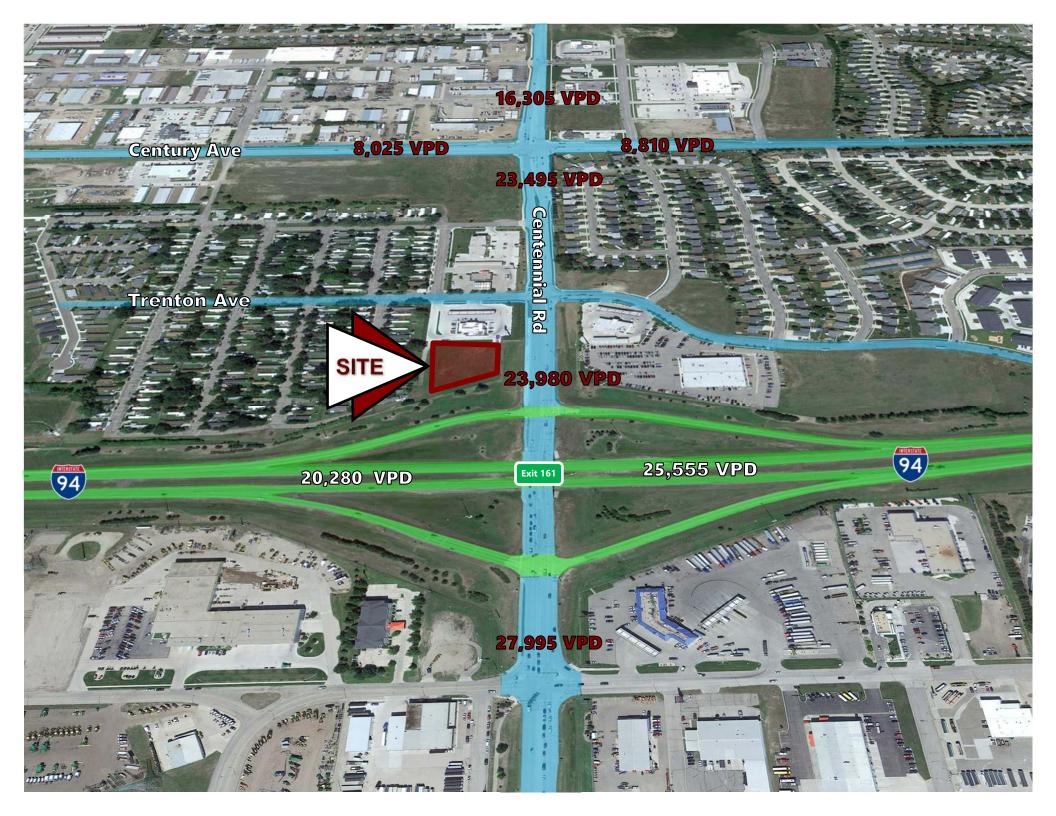

# **Property Highlights**

- Water & Sewer is available at lot line

- High Traffic Count Area
- 40' sanitary easement along with south property border
- **Great Signage Opportunity**
- 40' storm water easement along the west property border with 3 manhole access points
- Visibility and easy access from I-94 & Centennial Rd.

### **Last I-94 Interchange Corner Available in Fast Growing NE Bismarck**

- I-94 Exit 161 is an exciting fast growth area of Bismarck. This prime location is the first Interchange in east Bismarck. Connects to Bismarck Expressway, Centennial Rd and Century Ave beltways.
- A new retail center, Sunrise Town Centre, is now open at the NE quadrant of East Century Avenue & Centennial Road. Spurring the continued growth of this area. Bismarck's dominant grocer, Dan's Supermarket, Gate City Bank, BNC Bank, a 24,000 sf Williquors liquor store, Sunrise Professional Center, and Caribou Coffee/Einstein Bagels and Burger King.
- This general area is experiencing a tremendous amount of residential growth. Sunrise Elementary is already at capacity after building a new addition to the school.
- The new Legacy High School and adjacent Sanford Sports Complex, opened in 2015 just west of Centennial Road on 64 acres which attracts more traffic and families to this NE area of Bismarck.