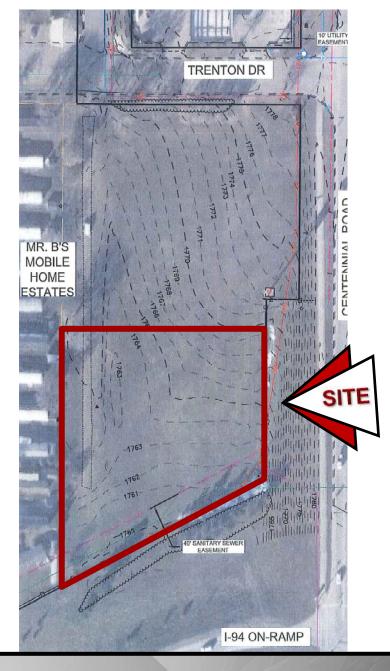

# **Property Highlights**

- Water & Sewer is available at lot line

- High Traffic Count Area
- 40' sanitary easement along with south property border
- **Great Signage Opportunity**
- 40' storm water easement along the west property border with 3 manhole access points
- Visibility and easy access from I-94 & Centennial Rd.

## **Plat & Topographic Map**

Bill Daniel | President CCIM, Broker Bill@DanielCompanies.com Taylor Daniel | Vice President Commercial Realtor® Taylor@DanielCompanies.com

**Bill Daniel | President** 

CCIM, Broker
Bill@DanielCompanies.com