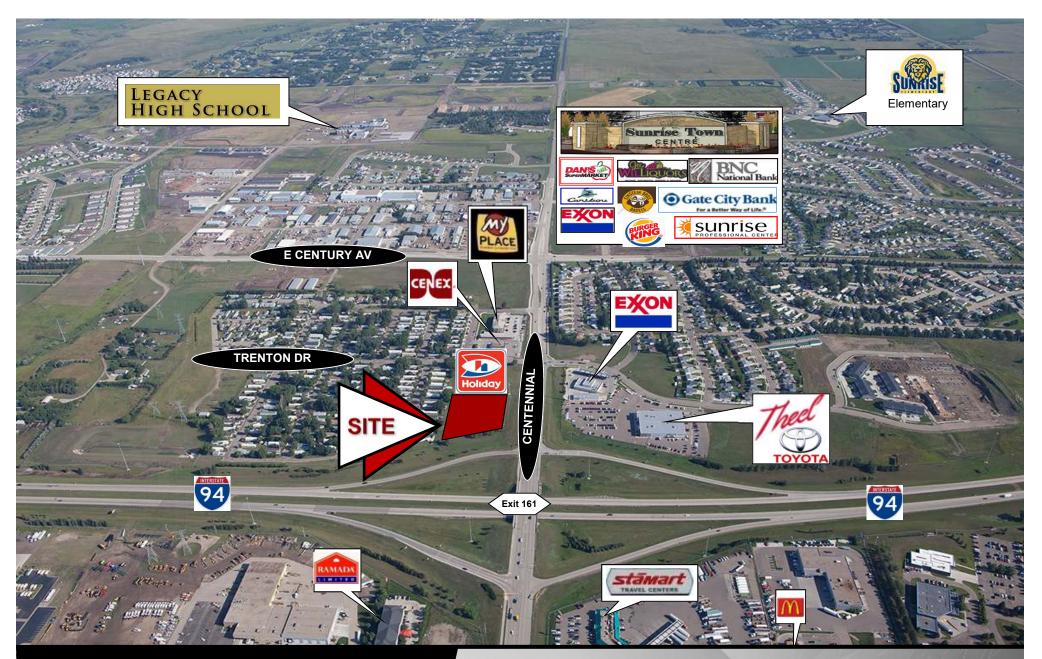

#### LAST I-94 INTERCHANGE CORNER AVAILABLE IN BISMARCK FAST GROWING NORTHEAST BISMARCK

- I-94 Exit 161 is an exciting fast growth area of Bismarck. This prime location is the first Interchange in east Bismarck. Connects to Bismarck Expressway, Centennial Rd and Century Ave beltways.
- This area's growth was enhanced by the newly completed 4-lane east-west Century Avenue thoroughfare project that now intersects with Centennial Road just north of Exit 161 / I-94 Inter-change.
- A new retail center, Sunrise Town Centre, is now open at the NE quadrant of East Century Avenue & Centennial Road, spurring the continued growth of this area. Bismarck's dominant grocer, Dan's Supermarket, Gate City Bank, BNC Bank, a 24,000 sf Williquors liquor store, Sunrise Professional Center, and Caribou Coffee/Einstein Bagels.
- This general area is experiencing a tremendous amount f residential growth. Sunrise Elementary is already at capacity after building a new addition to the school.
- the new Legacy High School and adjacent sports complex, opened in 2015 just west of Centennial Road on 64 acres which will bring more traffic and families to this NE area of Bismarck.

#### Area Businesses:

- Exxon
- Cedric Theel Toyota
- Sunrise Town Center
  Dan's Supermarket
  Williquors
  Gate City Bank
  BNC Bank
  Caribou Coffee/Einstein Bagel
  Exxon
  Sunrise Professional Center
  Burger King
- Cenex
- StaMart
- Johnson Trailer Sales
- Butler Equipment
- National Guard
- United Rent All
- McDonalds