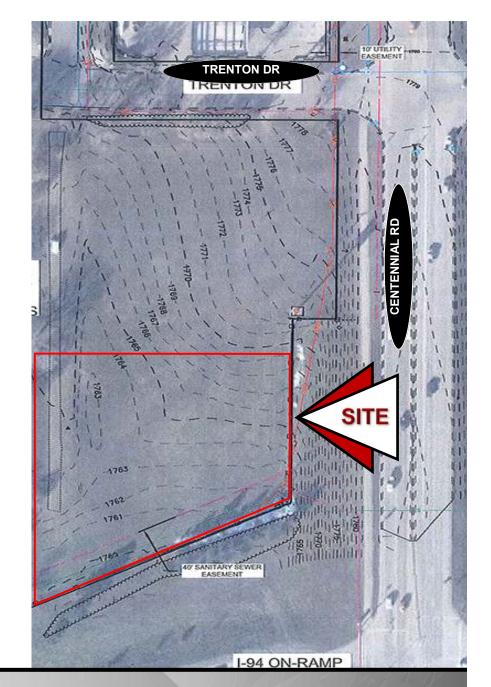

#### Plat & Topographic Map

DANIELCOMPANIES The Leader in Commercial Real Estate

Bill Daniel | President CCIM, Broker Bill@DanielCompanies.com Taylor Daniel | Vice PresidentCommercial Realtor®Taylor@DanielCompanies.com

# **Prime Commercial Land**

Last I-94 Parcel Available in Bismarck

- Parcel ID: 0160-026-700
- Legal Description: Lot 1 Block 1 Schwan's Commercial Addition
- Great access from I-94, Centennial Rd, Century Ave & Trenton Dr.
- Water & Sewer is available at lot line
- 40' sanitary easement along the south property border
- 40' storm water easement along the west property border with 3 manhole access points