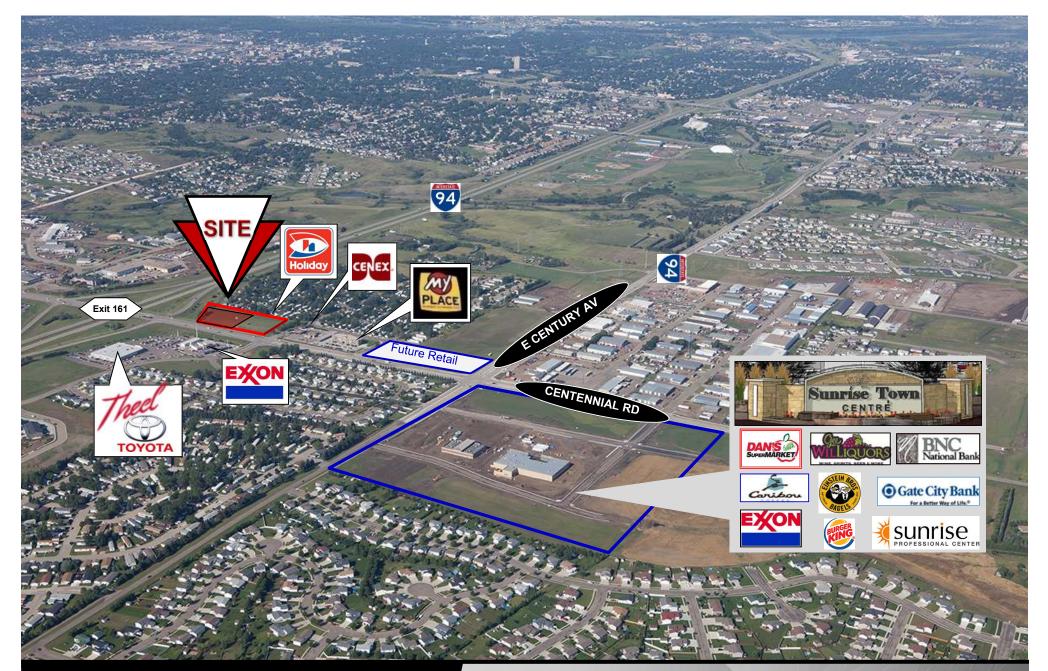

#### LAST I-94 INTERCHANGE CORNER AVAILABLE IN BISMARCK FAST GROWING NORTHEAST BISMARCK

- I-94 Exit 161 is an exciting fast growth area of Bismarck. This prime location is the first Interchange in east Bismarck. Connects to Bismarck Expressway, Centennial Rd and Century Ave beltways.
- This area's growth was enhanced by the newly completed 4-lane east-west Century Avenue thoroughfare project that now intersects with Centennial Road just north of Exit 161 / I-94 Inter-change.
- A new retail center, Sunrise Town Centre, is now open at the NE quadrant of East Century Avenue & Centennial Road, spurring the continued growth of this area. Bismarck's dominant grocer, Dan's Supermarket, Gate City Bank, BNC Bank, a 24,000 sf Williquors liquor store, Sunrise Professional Center, and Caribou Coffee/Einstein Bagels.
- This general area is experiencing a tremendous amount f residential growth. Sunrise Elementary is already at capacity after building a new addition to the school.
- the new Legacy High School and adjacent sports complex, opened in 2015 just west of Centennial Road on 64 acres which will bring more traffic and families to this NE area of Bismarck.

#### Area Businesses:

- Exxon
- Cedric Theel Toyota
- Sunrise Town Center
  Dan's Supermarket
  Williquors
  Gate City Bank
  BNC Bank
  Caribou Coffee/Einstein Bagel
  Exxon
  Sunrise Professional Center
  Burger King
- Cenex
- StaMart
- Johnson Trailer Sales
- Butler Equipment
- National Guard
- United Rent All
- McDonalds