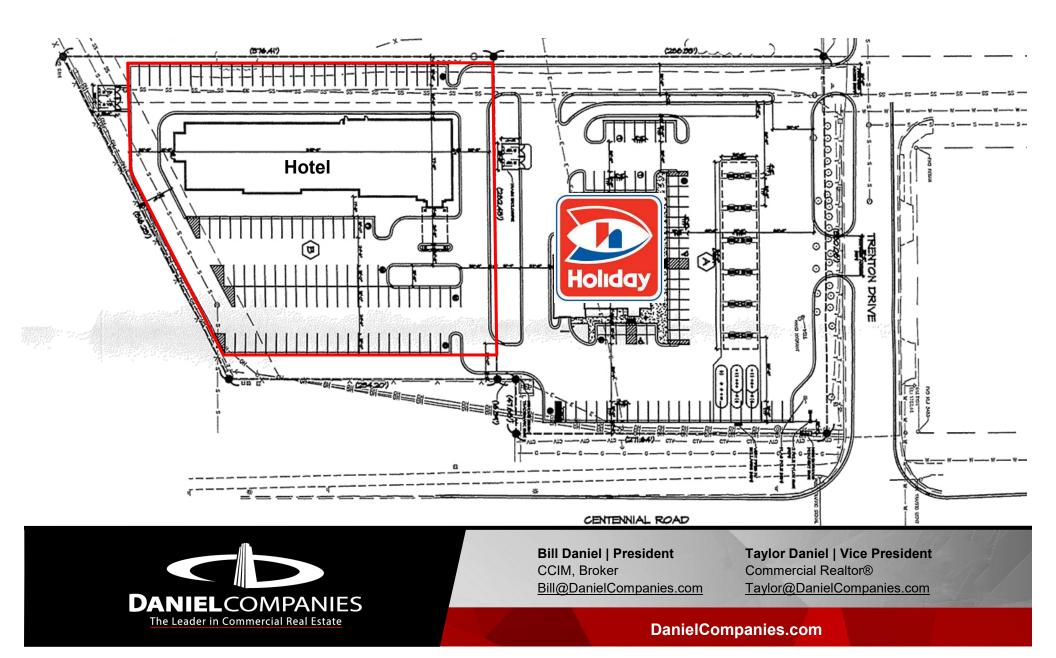

# **Hotel Concept**

Facing Centennial Rd. - East

Taylor Daniel | Vice PresidentCommercial Realtor®Taylor@DanielCompanies.com

University of Mary and Bismarck State College offer higher education opportunities to attain one - two - and four year degrees, as well as mater's degrees and workforce training.

- Hotel

- Restaurant / Fast Food / Bar
- Office Complex
- Retail Uses
- Medical Facility
- Bank / Drug Store
- Liquor Store