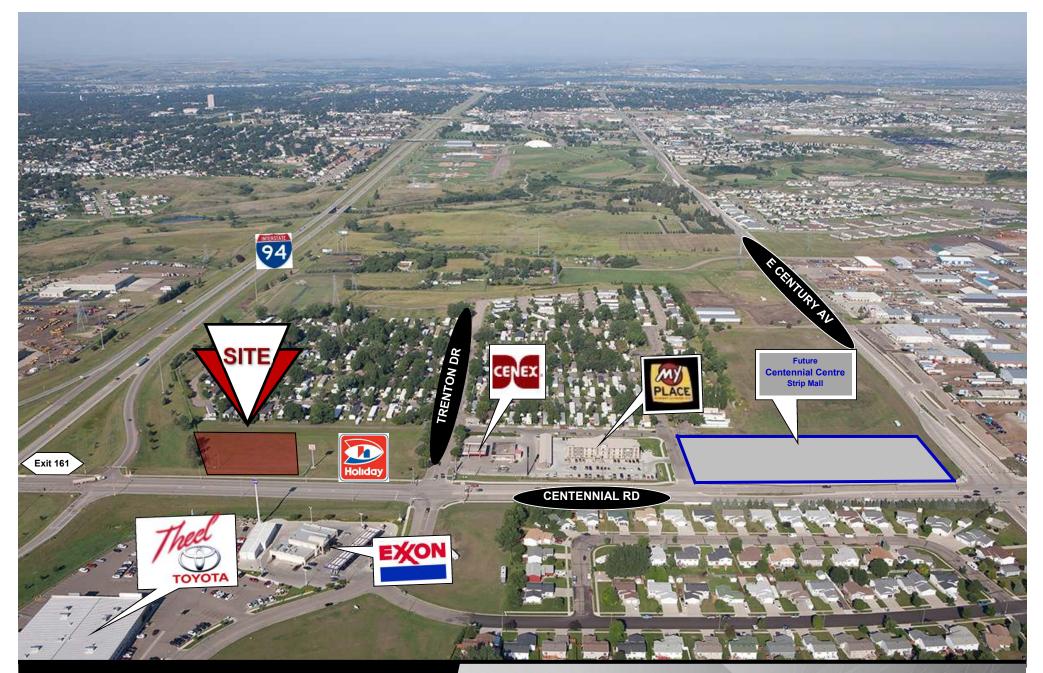

# **Prime Commercial Land**

Last I-94 Parcel Available in Bismarck

- Parcel ID: 0160-026-700
- Legal Description: Lot 1 Block 1 Schwan's Commercial Addition
- Great access from I-94, Centennial Rd, Century Ave & Trenton Dr.
- Water & Sewer is available at lot line
- 40' sanitary easement along the south property border
- 40' storm water easement along the west property border with 3 manhole access points

• \$15 psf - \$1,293,345

- Lot Size: Approx. 1.98 Ac -86,223 sf
- 282.43' wide (North Side) 664.74' (West Side)

- Zoning: CG

- Taxes: \$5,762.58 (2018)
- Approx. Specials (2018)
- Balance: \$73,531.69
- Installment: \$8,289.77
- Visibility & Easy Access from I-94 & Centennial Road
- High Traffic Count Area
- Great Signage Opportunity