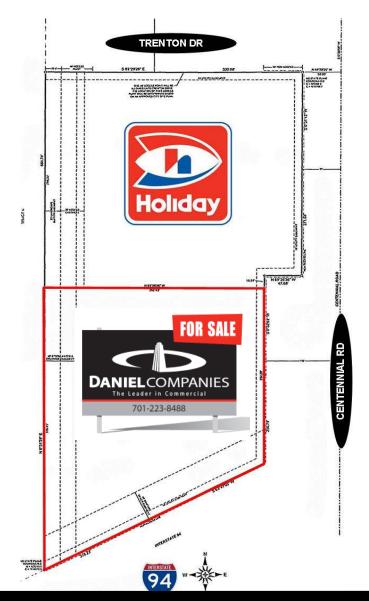

# **Prime Commercial Land**

Last I-94 Parcel Available in Bismarck

- Parcel ID: 0160-026-700
- Legal Description: Lot 1 Block 1 Schwan's Commercial Addition
- Great access from I-94, Centennial Rd, Century Ave & Trenton Dr.
- Water & Sewer is available at lot line
- 40' sanitary easement along the south property border
- 40' storm water easement along the west property border with 3 manhole access points

• \$15 psf - \$1,293,345

- Lot Size: Approx. 1.98 Ac -86,223 sf
- 282.43' wide (North Side) 664.74' (West Side)

- Zoning: CG

- Taxes: \$5,762.58 (2018)
- Approx. Specials (2018)
- Balance: \$73,531.69
- Installment: \$8,289.77
- Visibility & Easy Access from I-94 & Centennial Road
- High Traffic Count Area
- Great Signage Opportunity

### Prime Commercial Land On I-94 Last I-94 Corner

#### LAST I-94 INTERCHANGE CORNER AVAILABLE IN BISMARCK FAST GROWING NORTHEAST BISMARCK

- I-94 Exit 161 is an exciting fast growth area of Bismarck. This prime location is the first Interchange in east Bismarck. Connects to Bismarck Expressway, Centennial Rd and Century Ave beltways.
- This area's growth was enhanced by the newly completed 4-lane east-west Century Avenue thoroughfare project that now intersects with Centennial Road just north of Exit 161 / I-94 Inter-change.
- A new retail center, Sunrise Town Centre, is now open at the NE quadrant of East Century Avenue & Centennial Road, spurring the continued growth of this area. Bismarck's dominant grocer, Dan's Supermarket, Gate City Bank, BNC Bank, a 24,000 sf Williquors liquor store, Sunrise Professional Center, and Caribou Coffee/Einstein Bagels.
- This general area is experiencing a tremendous amount f residential growth. Sunrise Elementary is already at capacity after building a new addition to the school.
- the new Legacy High School and adjacent sports complex, opened in 2015 just west of Centennial Road on 64 acres which will bring more traffic and families to this NE area of Bismarck.