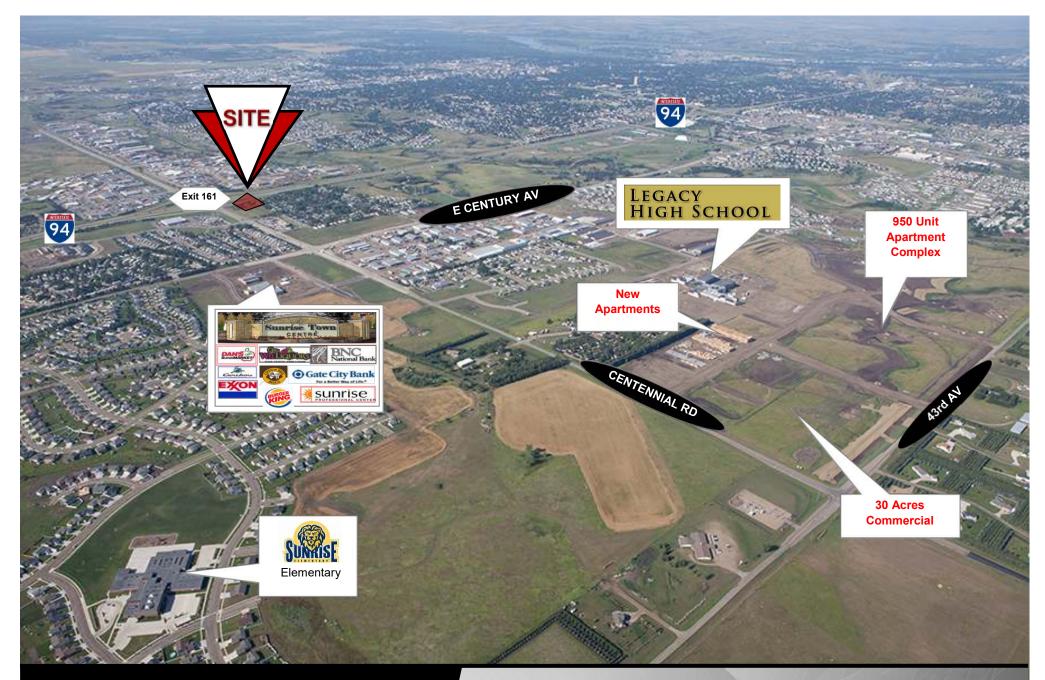

#### LAST I-94 INTERCHANGE CORNER AVAILABLE IN BISMARCK FAST GROWING NORTHEAST BISMARCK

- I-94 Exit 161 is an exciting fast growth area of Bismarck. This prime location is the first Interchange in east Bismarck. Connects to Bismarck Expressway, Centennial Rd and Century Ave beltways.
- This area's growth was enhanced by the newly completed 4-lane east-west Century Avenue thoroughfare project that now intersects with Centennial Road just north of Exit 161 / I-94 Inter-change.
- A new retail center, Sunrise Town Centre, is now open at the NE quadrant of East Century Avenue & Centennial Road, spurring the continued growth of this area. Bismarck's dominant grocer, Dan's Supermarket, Gate City Bank, BNC Bank, a 24,000 sf Williquors liquor store, Sunrise Professional Center, and Caribou Coffee/Einstein Bagels.
- This general area is experiencing a tremendous amount f residential growth. Sunrise Elementary is already at capacity after building a new addition to the school.
- the new Legacy High School and adjacent sports complex, opened in 2015 just west of Centennial Road on 64 acres which will bring more traffic and families to this NE area of Bismarck.