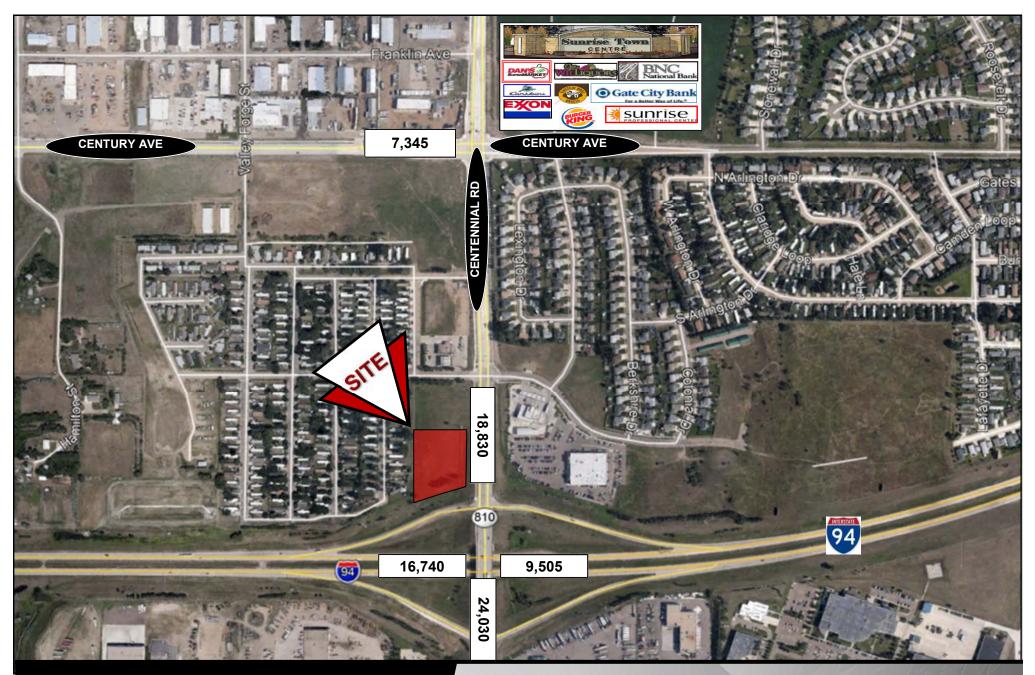

#### LAST I-94 INTERCHANGE CORNER AVAILABLE IN BISMARCK FAST GROWING NORTHEAST BISMARCK

- I-94 Exit 161 is an exciting fast growth area of Bismarck. This prime location is the first Interchange in east Bismarck. Connects to Bismarck Expressway, Centennial Rd and Century Ave beltways.
- This area's growth was enhanced by the newly completed 4-lane east-west Century Avenue thoroughfare project that now intersects with Centennial Road just north of Exit 161 / I-94 Inter-change.
- A new retail center, Sunrise Town Centre, is now open at the NE quadrant of East Century Avenue & Centennial Road, spurring the continued growth of this area. Bismarck's dominant grocer, Dan's Supermarket, Gate City Bank, BNC Bank, a 24,000 sf Williquors liquor store, Sunrise Professional Center, and Caribou Coffee/Einstein Bagels.
- This general area is experiencing a tremendous amount f residential growth. Sunrise Elementary is already at capacity after building a new addition to the school.
- the new Legacy High School and adjacent sports complex, opened in 2015 just west of Centennial Road on 64 acres which will bring more traffic and families to this NE area of Bismarck.

#### Area Businesses:

- Exxon
- Cedric Theel Toyota
- Sunrise Town Center
  Dan's Supermarket
  Williquors
  Gate City Bank
  BNC Bank
  Caribou Coffee/Einstein Bagel
  Exxon
  Sunrise Professional Center
  Burger King
- Cenex
- StaMart
- Johnson Trailer Sales
- Butler Equipment
- National Guard
- United Rent All
- McDonalds