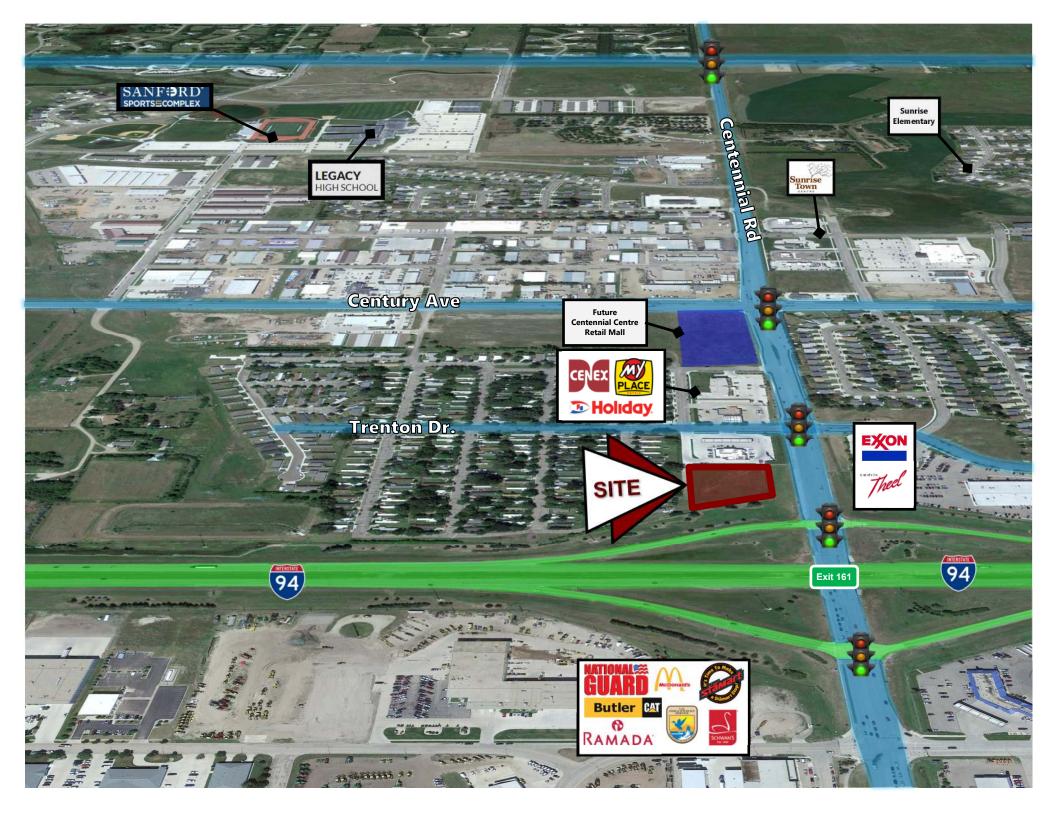

#### Last I-94 Interchange Corner Available in Fast Growing NE Bismarck

- I-94 Exit 161 is an exciting fast growth area of Bismarck. This prime location is the first Interchange in east Bismarck. Connects to Bismarck Expressway, Centennial Rd and Century Ave beltways.
- A new retail center, Sunrise Town Centre, is now open at the NE quadrant of East Century Avenue & Centennial Road.
  Spurring the continued growth of this area. Bismarck's dominant grocer, Dan's Supermarket, Gate City Bank, BNC Bank, a 24,000 sf Williquors liquor store, Sunrise Professional Center, and Caribou Coffee/Einstein Bagels and Burger King.
- This general area is experiencing a tremendous amount of residential growth. Sunrise Elementary is already at capacity after building a new addition to the school.
- The new Legacy High School and adjacent Sanford Sports Complex, opened in 2015 just west of Centennial Road on 64 acres which attracts more traffic and families to this NE area of Bismarck.