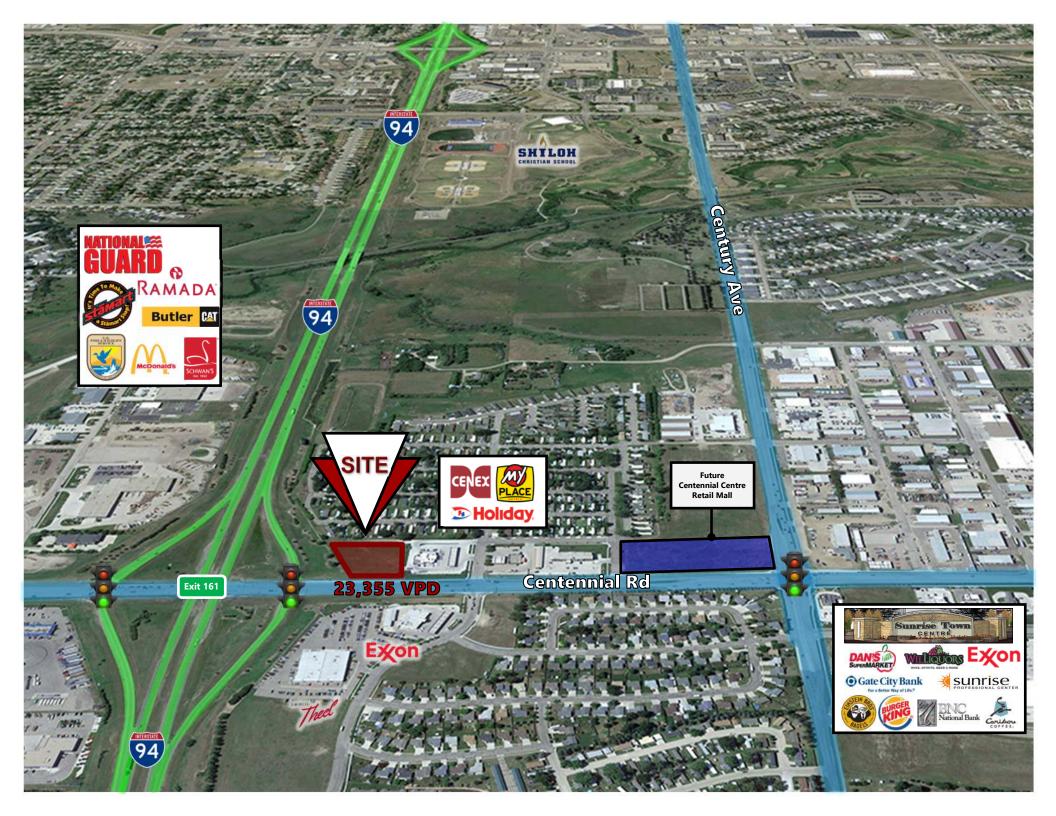

#### Last I-94 Interchange Corner Available in Fast Growing NE Bismarck

- I-94 Exit 161 is an exciting fast growth area of Bismarck. This prime location is the first Interchange in east Bismarck. Connects to Bismarck Expressway, Centennial Rd and Century Ave beltways.
- A new retail center, Sunrise Town Centre, is now open at the NE quadrant of East Century Avenue & Centennial Road.
  Spurring the continued growth of this area. Bismarck's dominant grocer, Dan's Supermarket, Gate City Bank, BNC Bank, a 24,000 sf Williquors liquor store, Sunrise Professional Center, and Caribou Coffee/Einstein Bagels and Burger King.
- This general area is experiencing a tremendous amount of residential growth. Sunrise Elementary is already at capacity after building a new addition to the school.
- The new Legacy High School and adjacent Sanford Sports Complex, opened in 2015 just west of Centennial Road on 64 acres which attracts more traffic and families to this NE area of Bismarck.

## **Property Highlights**

- Water & Sewer is available at lot line
- 40' sanitary easement along with south property border
- 40' storm water easement along the west property border with 3 manhole access points
- High Traffic Count Area
- Great Signage Opportunity
- Visibility and easy access from I-94 & Centennial Rd.