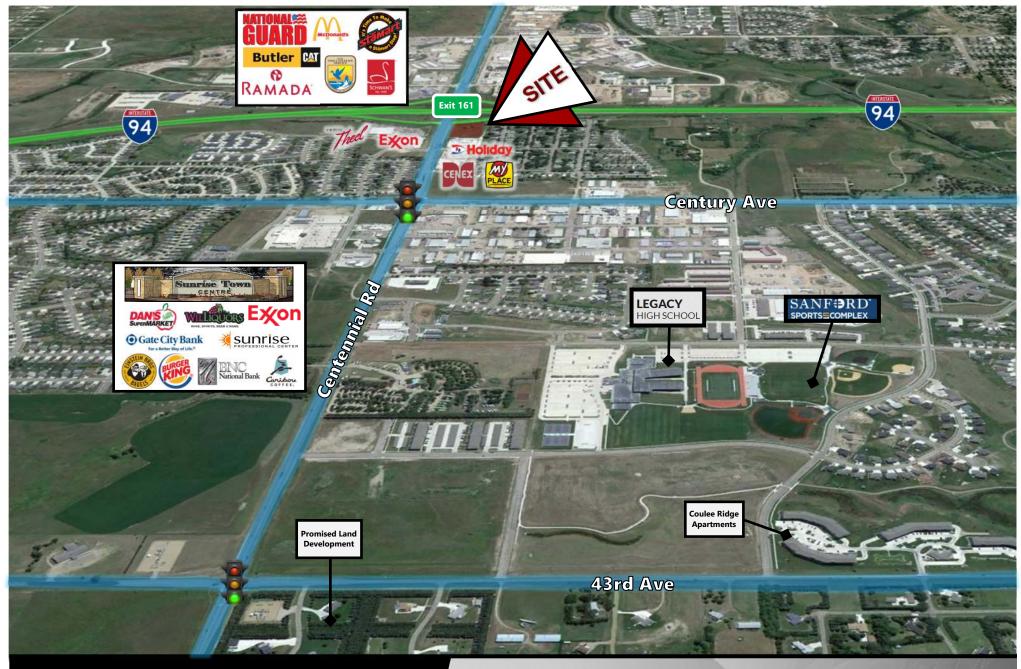

#### Last I-94 Interchange Corner Available in Fast Growing NE Bismarck

- I-94 Exit 161 is an exciting fast growth area of Bismarck. This prime location is the first Interchange in east Bismarck. Connects to Bismarck Expressway, Centennial Rd and Century Ave beltways.
- A new retail center, Sunrise Town Centre, is now open at the NE quadrant of East Century Avenue & Centennial Road.
  Spurring the continued growth of this area. Bismarck's dominant grocer, Dan's Supermarket, Gate City Bank, BNC Bank, a 24,000 sf Williquors liquor store, Sunrise Professional Center, and Caribou Coffee/Einstein Bagels and Burger King.
- This general area is experiencing a tremendous amount of residential growth. Sunrise Elementary is already at capacity after building a new addition to the school.
- The new Legacy High School and adjacent Sanford Sports Complex, opened in 2015 just west of Centennial Road on 64 acres which attracts more traffic and families to this NE area of Bismarck.