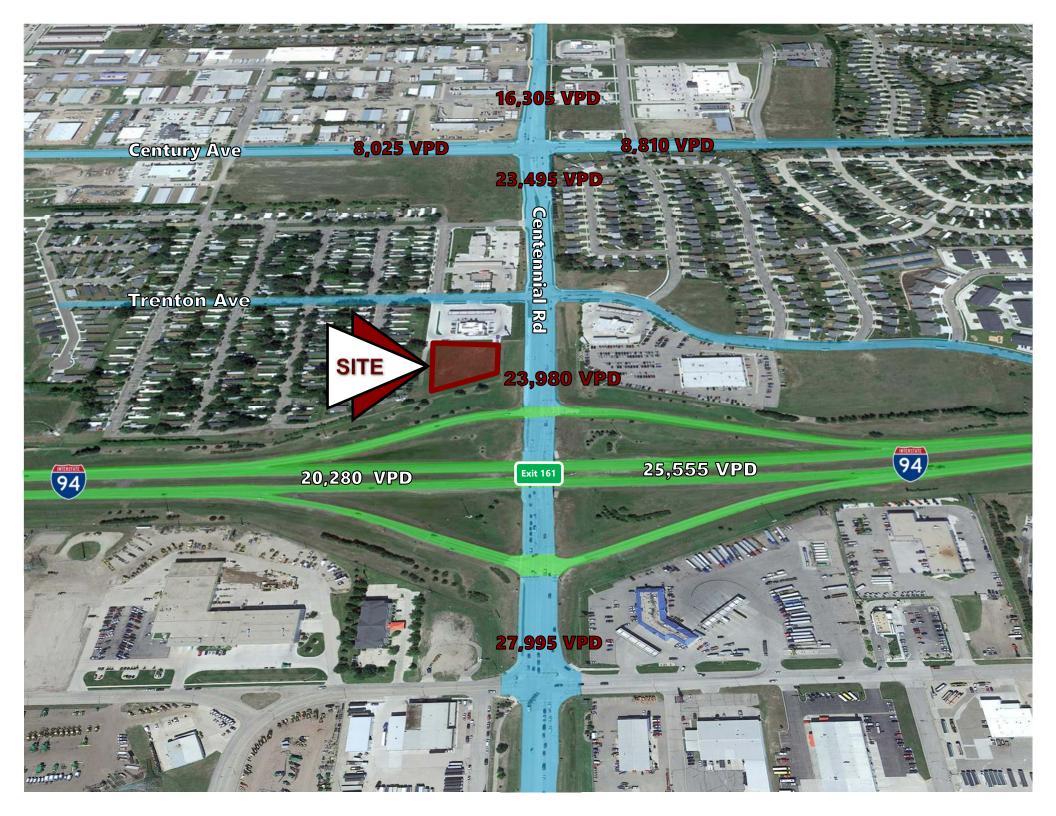

## **Property Highlights**

- Water & Sewer is available at lot line
- 40' sanitary easement along with south property border
- 40' storm water easement along the west property border with 3 manhole access points
- High Traffic Count Area
- Great Signage Opportunity
- Visibility and easy access from I-94 & Centennial Rd.

#### Last I-94 Interchange Corner Available in Fast Growing NE Bismarck

- I-94 Exit 161 is an exciting fast growth area of Bismarck. This prime location is the first Interchange in east Bismarck. Connects to Bismarck Expressway, Centennial Rd and Century Ave beltways.
- A new retail center, Sunrise Town Centre, is now open at the NE quadrant of East Century Avenue & Centennial Road.
  Spurring the continued growth of this area. Bismarck's dominant grocer, Dan's Supermarket, Gate City Bank, BNC Bank, a 24,000 sf Williquors liquor store, Sunrise Professional Center, and Caribou Coffee/Einstein Bagels and Burger King.
- This general area is experiencing a tremendous amount of residential growth. Sunrise Elementary is already at capacity after building a new addition to the school.
- The new Legacy High School and adjacent Sanford Sports Complex, opened in 2015 just west of Centennial Road on 64 acres which attracts more traffic and families to this NE area of Bismarck.