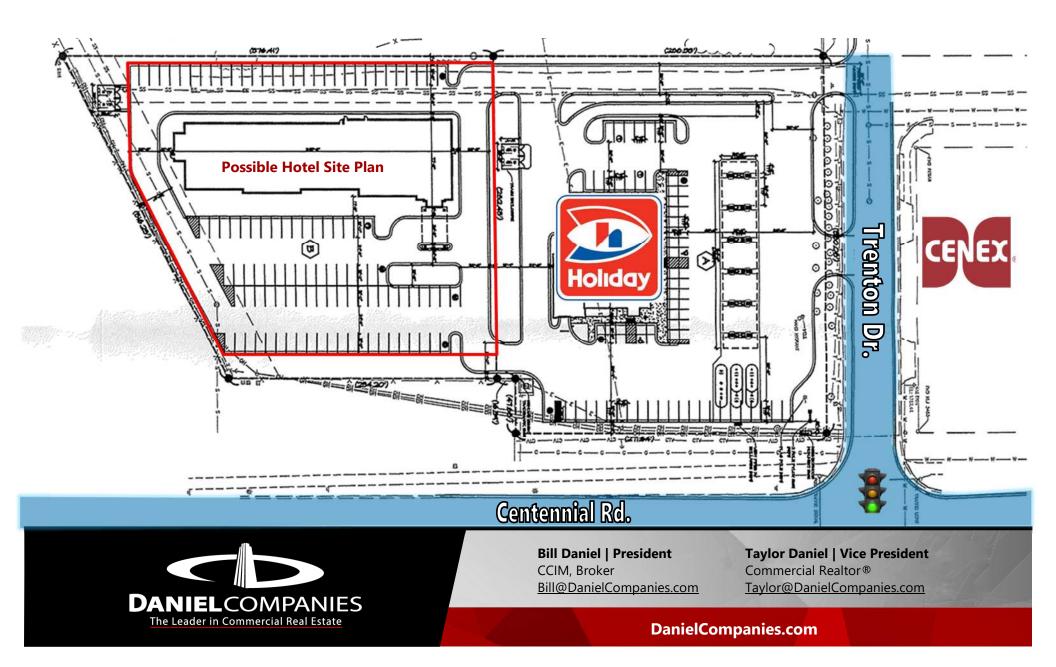

East Century Avenue & Centennial Road.
  Spurring the continued growth of this area. Bismarck's dominant grocer, Dan's Supermarket, Gate City Bank, BNC Bank, a 24,000 sf Williquors liquor store, Sunrise Professional Center, and Caribou Coffee/Einstein Bagels and Burger King.
- This general area is experiencing a tremendous amount of residential growth. Sunrise Elementary is already at capacity after building a new addition to the school.
- The new Legacy High School and adjacent Sanford Sports Complex, opened in 2015 just west of Centennial Road on 64 acres which attracts more traffic and families to this NE area of Bismarck.



Bill Daniel | President CCIM, Broker Bill@DanielCompanies.com Taylor Daniel | Vice PresidentCommercial Realtor®Taylor@DanielCompanies.com

### **Hotel Concept**



#### **Plat & Topographic Map**





DANIELCOMPANIES The Leader in Commercial Real Estate

Bill Daniel | President CCIM, Broker Bill@DanielCompanies.com Taylor Daniel | Vice PresidentCommercial Realtor®Taylor@DanielCompanies.com





Bill Daniel | President CCIM, Broker Bill@DanielCompanies.com Taylor Daniel | Vice PresidentCommercial Realtor®Taylor@DanielCompanies.com









#### Bismarck—Mandan, ND

Bismarck-Mandan, the capital city of North Dakota with a MSA that surpasses 125,000 is a vibrant metro area with jobs, retail, and residential growth to prove it. In Livability.com's Best Places to Live 2016, Bismarck not only ranked in the top 100 - it was rated #7 out of 2,100 cities. We have made Forbes list of "Best Small Places for Business and Careers", Milken Institute's "Best Smal