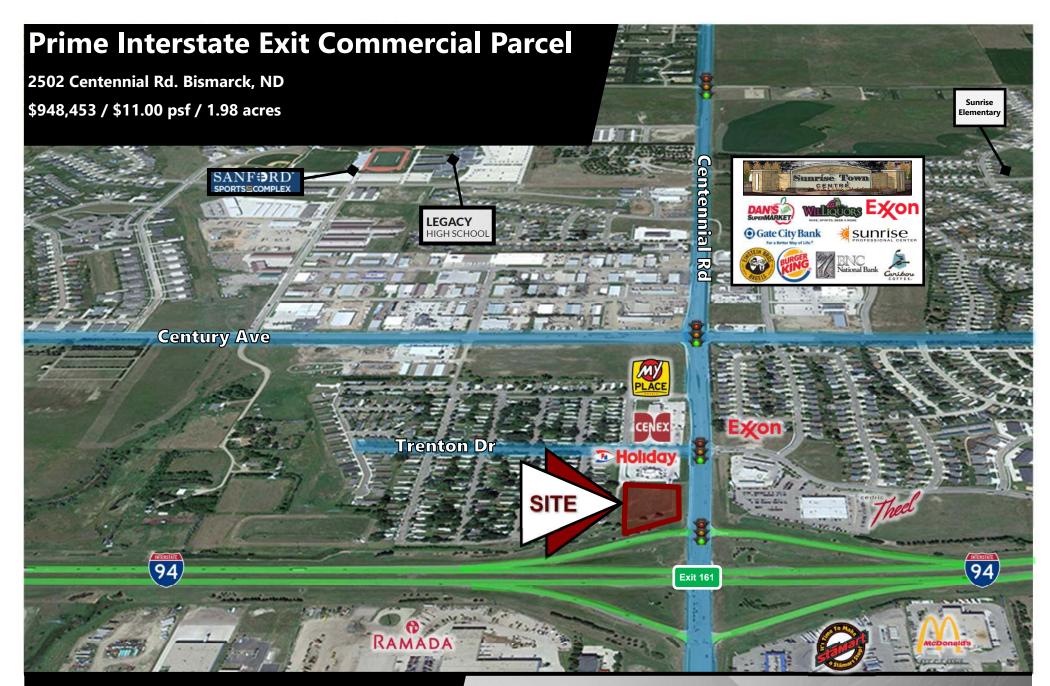

#### Last I-94 Interchange Corner Available in Fast Growing NE Bismarck

- I-94 Exit 161 is an exciting fast growth area of Bismarck. This prime location is the first Interchange in east Bismarck. Connects to Bismarck Expressway, Centennial Rd and Century Ave beltways.
- A new retail center, Sunrise Town Centre, is now open at the NE quadrant of East Century Avenue & Centennial Road.
  Spurring the continued growth of this area. Bismarck's dominant grocer, Dan's Supermarket, Gate City Bank, BNC Bank, a 24,000 sf Williquors liquor store, Sunrise Professional Center, and Caribou Coffee/Einstein Bagels and Burger King.
- This general area is experiencing a tremendous amount of residential growth. Sunrise Elementary is already at capacity after building a new addition to the school.
- The new Legacy High School and adjacent Sanford Sports Complex, opened in 2015 just west of Centennial Road on 64 acres which attracts more traffic and families to this NE area of Bismarck.