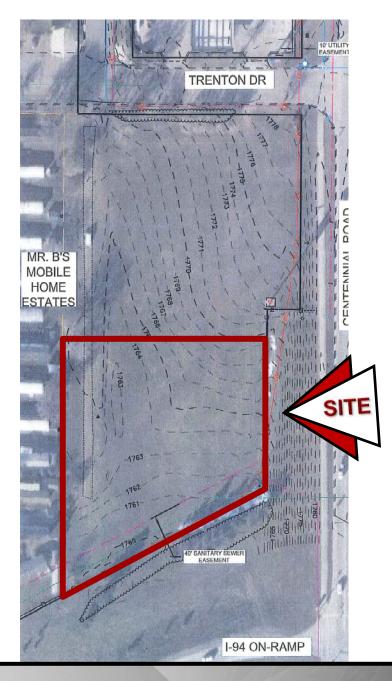

#### **Plat & Topographic Map**

DANIELCOMPANIES The Leader in Commercial Real Estate

Bill Daniel | President CCIM, Broker Bill@DanielCompanies.com Taylor Daniel | Vice PresidentCommercial Realtor®Taylor@DanielCompanies.com

## **Property Highlights**

- Water & Sewer is available at lot line
- 40' sanitary easement along with south property border
- 40' storm water easement along the west property border with 3 manhole access points
- High Traffic Count Area
- Great Signage Opportunity
- Visibility and easy access from I-94 & Centennial Rd.