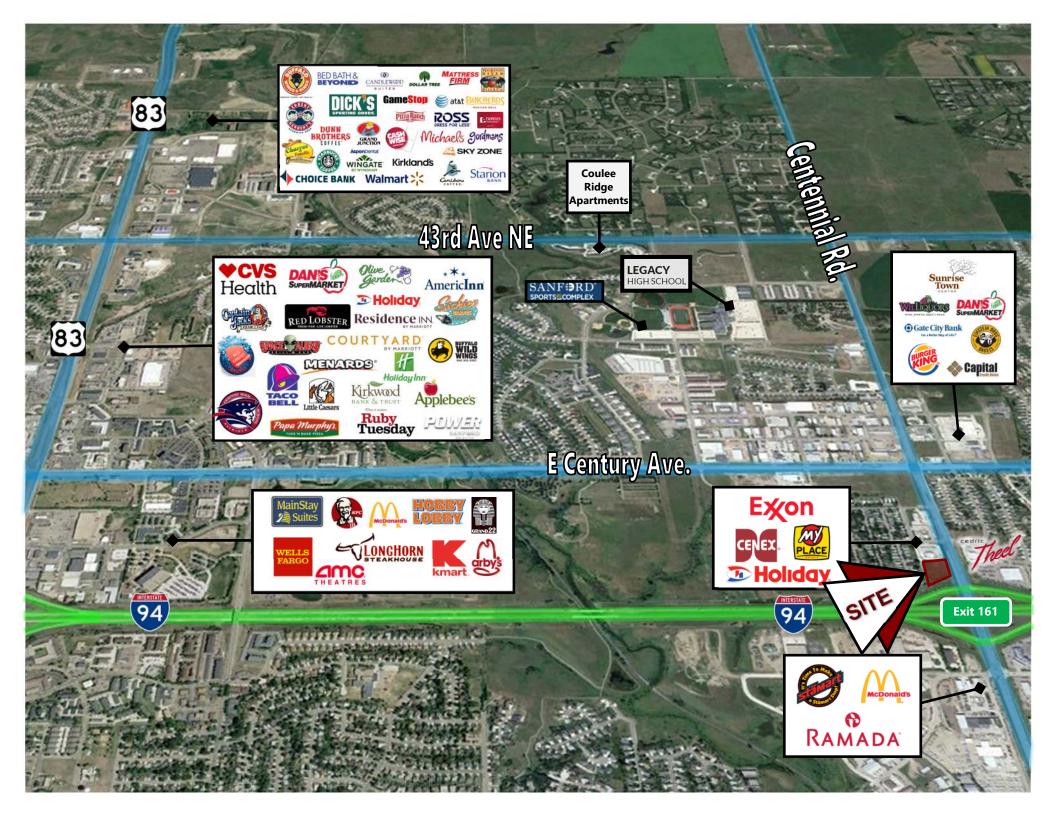

#### Last I-94 Interchange Corner Available in Fast Growing NE Bismarck

- I-94 Exit 161 is an exciting fast growth area of Bismarck. This prime location is the first Interchange in east Bismarck. Connects to Bismarck Expressway, Centennial Rd and Century Ave beltways.
- A new retail center, Sunrise Town Centre, is now open at the NE quadrant of East Century Avenue & Centennial Road.
  Spurring the continued growth of this area. Bismarck's dominant grocer, Dan's Supermarket, Gate City Bank, BNC Bank, a 24,000 sf Williquors liquor store, Sunrise Professional Center, and Caribou Coffee/Einstein Bagels and Burger King.
- This general area is experiencing a tremendous amount of residential growth. Sunrise Elementary is already at capacity after building a new addition to the school.
- The new Legacy High School and adjacent Sanford Sports Complex, opened in 2015 just west of Centennial Road on 64 acres which attracts more traffic and families to this NE area of Bismarck.