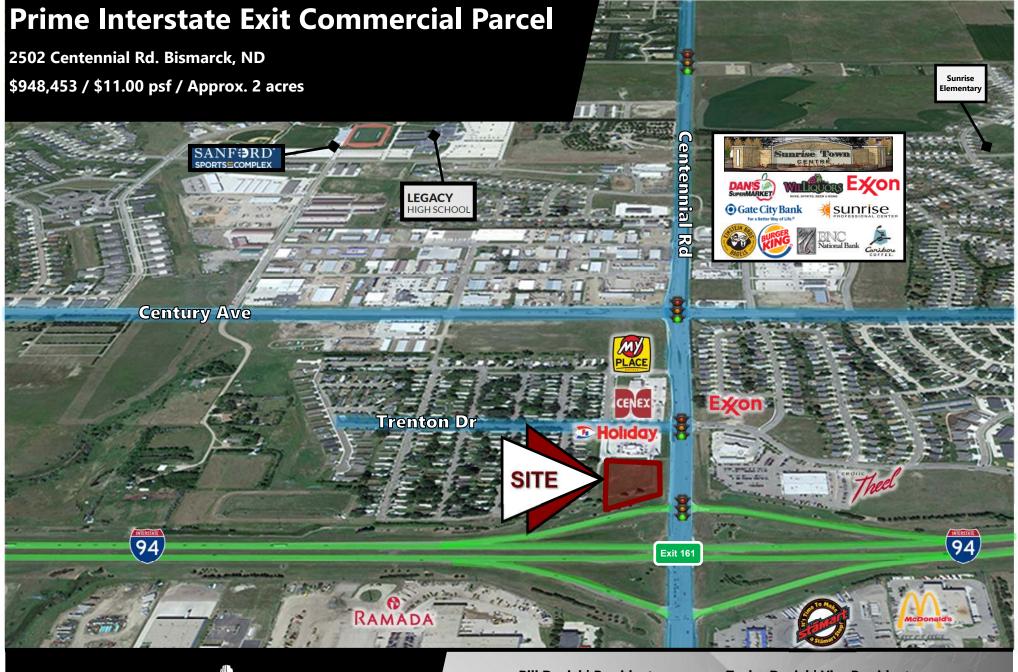

## **Executive Summary For Sale**

| Address:           | 2502 Centennial Rd Bismarck, ND          |
|--------------------|------------------------------------------|
| Price:             | \$948,453 / \$11.00 psf                  |
| Lot Size:          | 86,223 sf / Approximately 2 Acres        |
| Zoning:            | CG Commercial Zoning                     |
| Taxes 2019:        | \$5,988.09                               |
| Specials Balance:  | \$66,399.63                              |
| Legal Description: | Schwan's Commercial Addition Blk:1 Lot 2 |
| Parcel ID:         | 2255-001-100                             |

# **Property Highlights**

- Water & Sewer is available at lot line

- High Traffic Count Area
- 40' sanitary easement along with south property border
- **Great Signage Opportunity**
- 40' storm water easement along the west property border with 3 manhole access points
- Visibility and easy access from I-94 & Centennial Rd.

## **Last I-94 Interchange Corner Available in Fast Growing NE Bismarck**

- I-94 Exit 161 is an exciting fast growth area of Bismarck. This prime location is the first Interchange in east Bismarck. Connects to Bismarck Expressway, Centennial Rd and Century Ave beltways.
- A new retail center, Sunrise Town Centre, is now open at the NE quadrant of East Century Avenue & Centennial Road. Spurring the continued growth of this area. Bismarck's dominant grocer, Dan's Supermarket, Gate City Bank, BNC Bank, a 24,000 sf Williquors liquor store, Sunrise Professional Center, and Caribou Coffee/Einstein Bagels and Burger King.
- This general area is experiencing a tremendous amount of residential growth. Sunrise Elementary is already at capacity after building a new addition to the school.
- The new Legacy High School and adjacent Sanford Sports Complex, opened in 2015 just west of Centennial Road on 64 acres which attracts more traffic and families to this NE area of Bismarck.