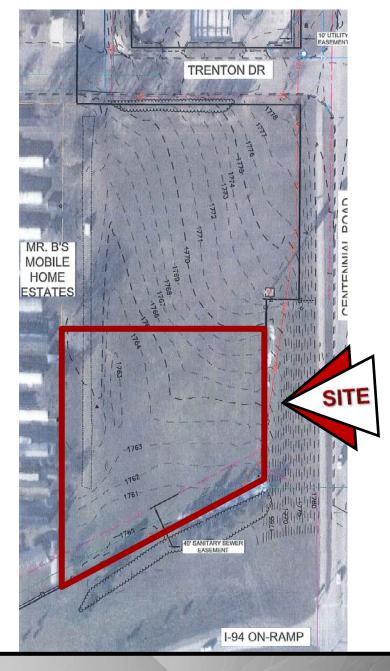

# **Property Highlights**

- Water & Sewer is available at lot line

- High Traffic Count Area
- 40' sanitary easement along with south property border
- **Great Signage Opportunity**
- 40' storm water easement along the west property border with 3 manhole access points
- Visibility and easy access from I-94 & Centennial Rd.

## **Plat & Topographic Map**

Bill Daniel | President CCIM, Broker Bill@DanielCompanies.com Taylor Daniel | Vice President Commercial Realtor® Taylor@DanielCompanies.com

**Bill Daniel | President** 

CCIM, Broker
Bill@DanielCompanies.com