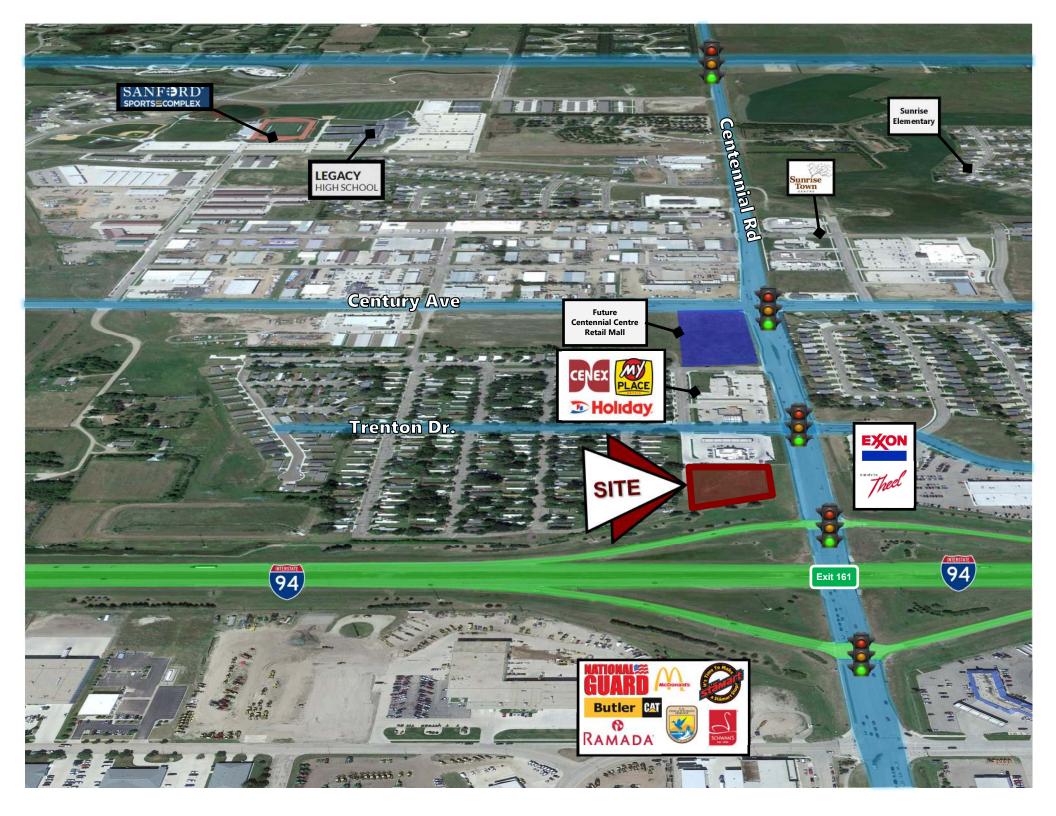

## **Last I-94 Interchange Corner Available in Fast Growing NE Bismarck**

- I-94 Exit 161 is an exciting fast growth area of Bismarck. This prime location is the first Interchange in east Bismarck. Connects to Bismarck Expressway, Centennial Rd and Century Ave beltways.
- A new retail center, Sunrise Town Centre, is now open at the NE quadrant of East Century Avenue & Centennial Road. Spurring the continued growth of this area. Bismarck's dominant grocer, Dan's Supermarket, Gate City Bank, BNC Bank, a 24,000 sf Williquors liquor store, Sunrise Professional Center, and Caribou Coffee/Einstein Bagels and Burger King.
- This general area is experiencing a tremendous amount of residential growth. Sunrise Elementary is already at capacity after building a new addition to the school.
- The new Legacy High School and adjacent Sanford Sports Complex, opened in 2015 just west of Centennial Road on 64 acres which attracts more traffic and families to this NE area of Bismarck.