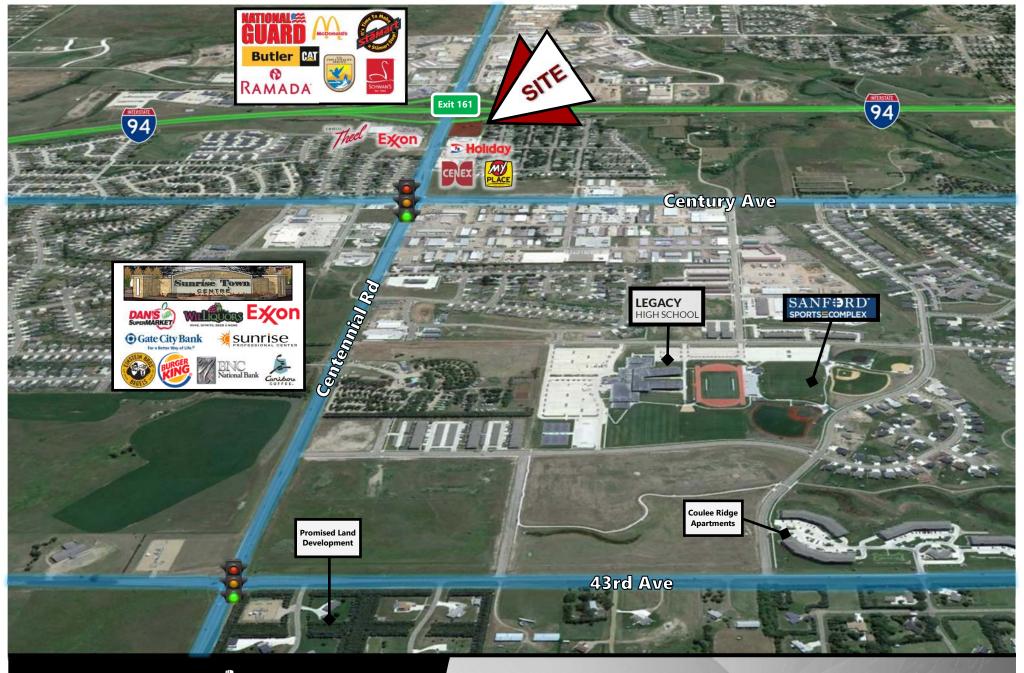

## **Last I-94 Interchange Corner Available in Fast Growing NE Bismarck**

- I-94 Exit 161 is an exciting fast growth area of Bismarck. This prime location is the first Interchange in east Bismarck. Connects to Bismarck Expressway, Centennial Rd and Century Ave beltways.
- A new retail center, Sunrise Town Centre, is now open at the NE quadrant of East Century Avenue & Centennial Road. Spurring the continued growth of this area. Bismarck's dominant grocer, Dan's Supermarket, Gate City Bank, BNC Bank, a 24,000 sf Williquors liquor store, Sunrise Professional Center, and Caribou Coffee/Einstein Bagels and Burger King.
- This general area is experiencing a tremendous amount of residential growth. Sunrise Elementary is already at capacity after building a new addition to the school.
- The new Legacy High School and adjacent Sanford Sports Complex, opened in 2015 just west of Centennial Road on 64 acres which attracts more traffic and families to this NE area of Bismarck.