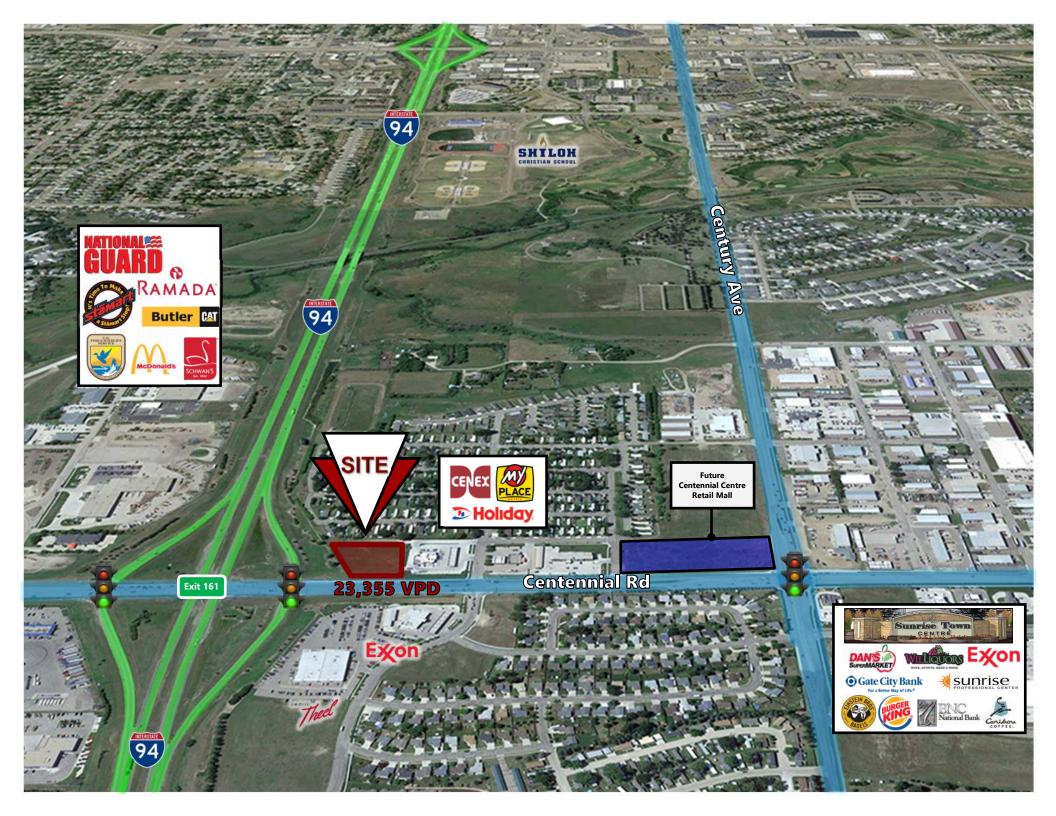

## **Last I-94 Interchange Corner Available in Fast Growing NE Bismarck**

- I-94 Exit 161 is an exciting fast growth area of Bismarck. This prime location is the first Interchange in east Bismarck. Connects to Bismarck Expressway, Centennial Rd and Century Ave beltways.
- A new retail center, Sunrise Town Centre, is now open at the NE quadrant of East Century Avenue & Centennial Road. Spurring the continued growth of this area. Bismarck's dominant grocer, Dan's Supermarket, Gate City Bank, BNC Bank, a 24,000 sf Williquors liquor store, Sunrise Professional Center, and Caribou Coffee/Einstein Bagels and Burger King.
- This general area is experiencing a tremendous amount of residential growth. Sunrise Elementary is already at capacity after building a new addition to the school.
- The new Legacy High School and adjacent Sanford Sports Complex, opened in 2015 just west of Centennial Road on 64 acres which attracts more traffic and families to this NE area of Bismarck.