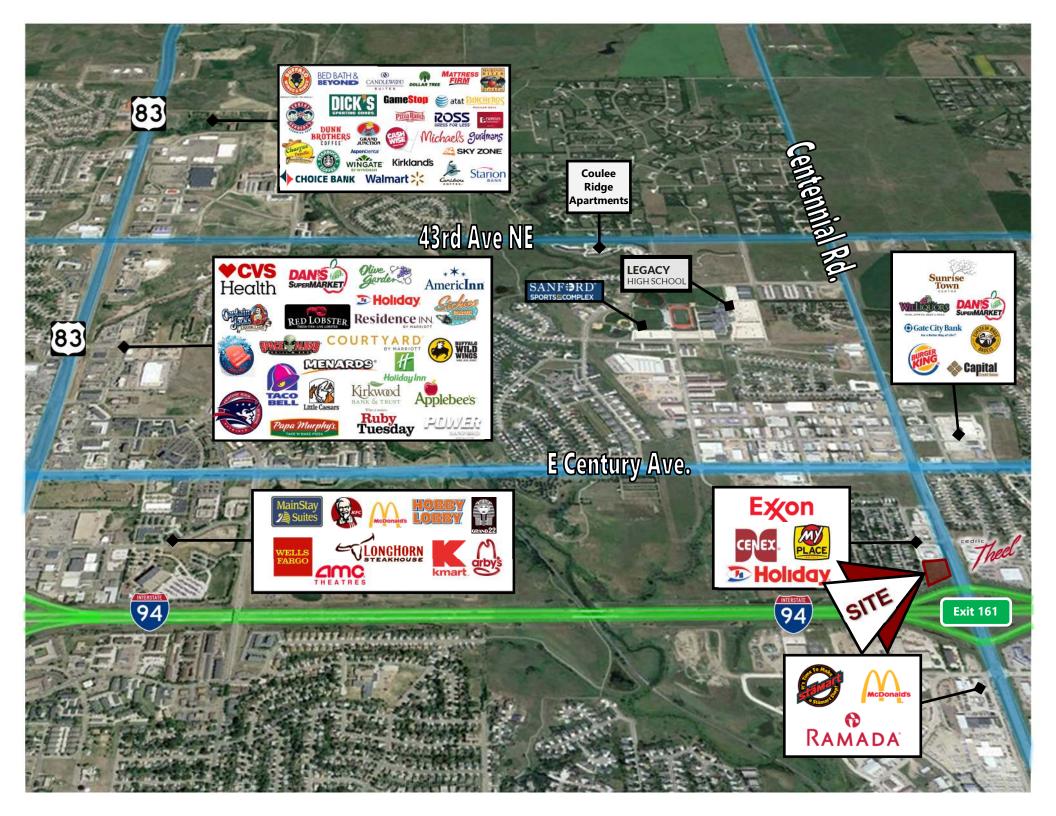

## **Last I-94 Interchange Corner Available in Fast Growing NE Bismarck**

- I-94 Exit 161 is an exciting fast growth area of Bismarck. This prime location is the first Interchange in east Bismarck. Connects to Bismarck Expressway, Centennial Rd and Century Ave beltways.
- A new retail center, Sunrise Town Centre, is now open at the NE quadrant of East Century Avenue & Centennial Road. Spurring the continued growth of this area. Bismarck's dominant grocer, Dan's Supermarket, Gate City Bank, BNC Bank, a 24,000 sf Williquors liquor store, Sunrise Professional Center, and Caribou Coffee/Einstein Bagels and Burger King.
- This general area is experiencing a tremendous amount of residential growth. Sunrise Elementary is already at capacity after building a new addition to the school.
- The new Legacy High School and adjacent Sanford Sports Complex, opened in 2015 just west of Centennial Road on 64 acres which attracts more traffic and families to this NE area of Bismarck.