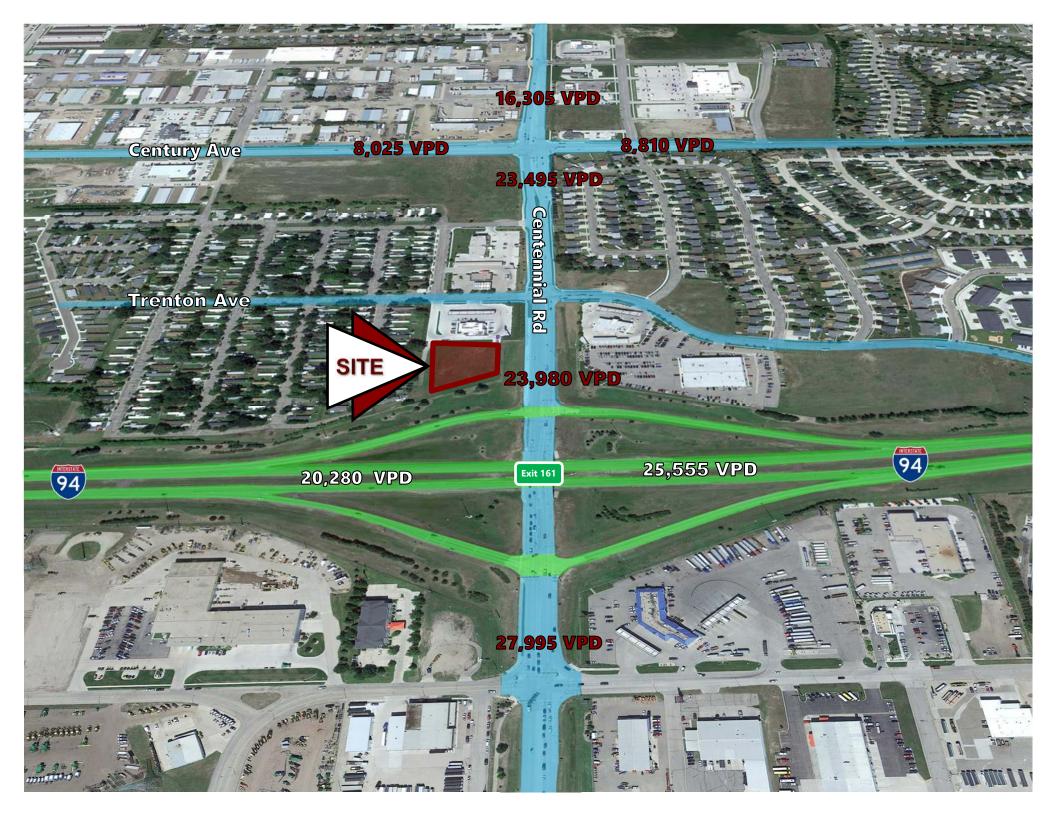

# **Property Highlights**

- Water & Sewer is available at lot line

- High Traffic Count Area
- 40' sanitary easement along with south property border
- **Great Signage Opportunity**
- 40' storm water easement along the west property border with 3 manhole access points
- Visibility and easy access from I-94 & Centennial Rd.

## **Last I-94 Interchange Corner Available in Fast Growing NE Bismarck**

- I-94 Exit 161 is an exciting fast growth area of Bismarck. This prime location is the first Interchange in east Bismarck. Connects to Bismarck Expressway, Centennial Rd and Century Ave beltways.
- A new retail center, Sunrise Town Centre, is now open at the NE quadrant of East Century Avenue & Centennial Road. Spurring the continued growth of this area. Bismarck's dominant grocer, Dan's Supermarket, Gate City Bank, BNC Bank, a 24,000 sf Williquors liquor store, Sunrise Professional Center, and Caribou Coffee/Einstein Bagels and Burger King.
- This general area is experiencing a tremendous amount of residential growth. Sunrise Elementary is already at capacity after building a new addition to the school.
- The new Legacy High School and adjacent Sanford Sports Complex, opened in 2015 just west of Centennial Road on 64 acres which attracts more traffic and families to this NE area of Bismarck.