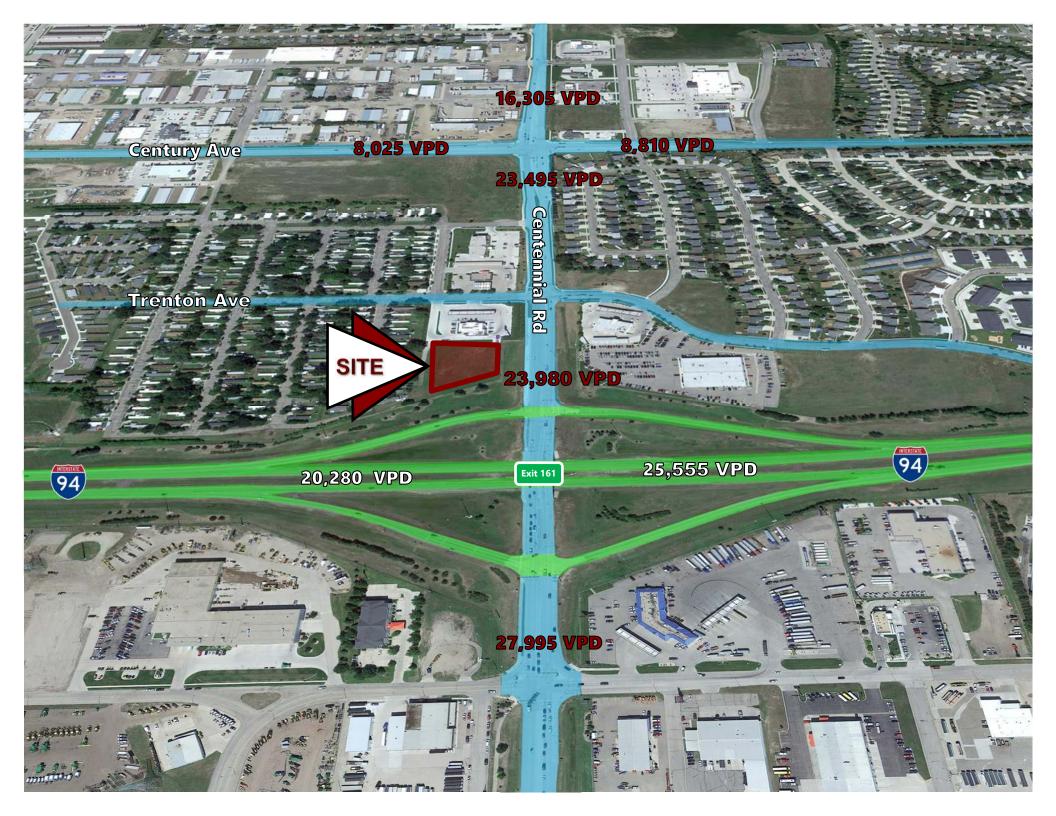

#### Last I-94 Interchange Corner Available in Fast Growing NE Bismarck

- I-94 Exit 161 is an exciting fast growth area of Bismarck. This prime location is the first Interchange in east Bismarck. Connects to Bismarck Expressway, Centennial Rd and Century Ave beltways.
- A new retail center, Sunrise Town Centre, is now open at the NE quadrant of East Century Avenue & Centennial Road.
  Spurring the continued growth of this area. Bismarck's dominant grocer, Dan's Supermarket, Gate City Bank, BNC Bank, a 24,000 sf Williquors liquor store, Sunrise Professional Center, and Caribou Coffee/Einstein Bagels and Burger King.
- This general area is experiencing a tremendous amount of residential growth. Sunrise Elementary is already at capacity after building a new addition to the school.
- The new Legacy High School and adjacent Sanford Sports Complex, opened in 2015 just west of Centennial Road on 64 acres which attracts more traffic and families to this NE area of Bismarck.