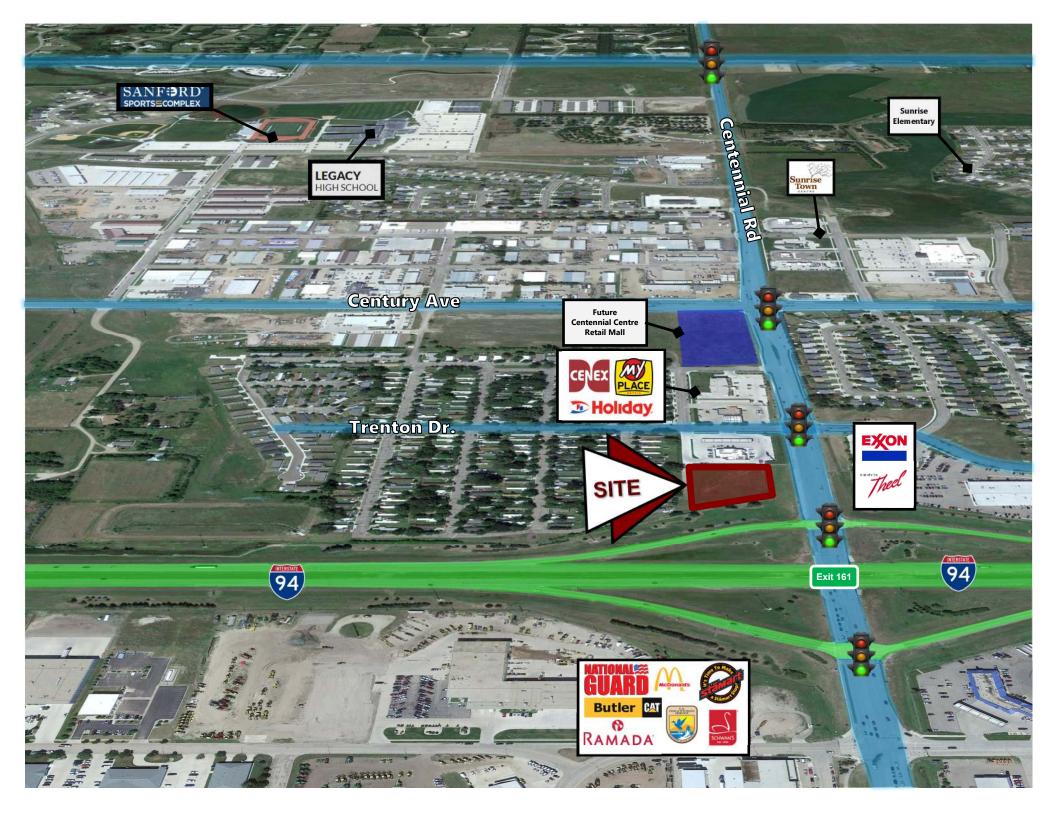

#### Last I-94 Interchange Corner Available in Fast Growing NE Bismarck

- I-94 Exit 161 is an exciting fast growth area of Bismarck. This prime location is the first Interchange in east Bismarck. Connects to Bismarck Expressway, Centennial Rd and Century Ave beltways.
- A new retail center, Sunrise Town Centre, is now open at the NE quadrant of East Century Avenue & Centennial Road.
  Spurring the continued growth of this area. Bismarck's dominant grocer, Dan's Supermarket, Gate City Bank, BNC Bank, a 24,000 sf Williquors liquor store, Sunrise Professional Center, and Caribou Coffee/Einstein Bagels and Burger King.
- This general area is experiencing a tremendous amount of residential growth. Sunrise Elementary is already at capacity after building a new addition to the school.
- The new Legacy High School and adjacent Sanford Sports Complex, opened in 2015 just west of Centennial Road on 64 acres which attracts more traffic and families to this NE area of Bismarck.