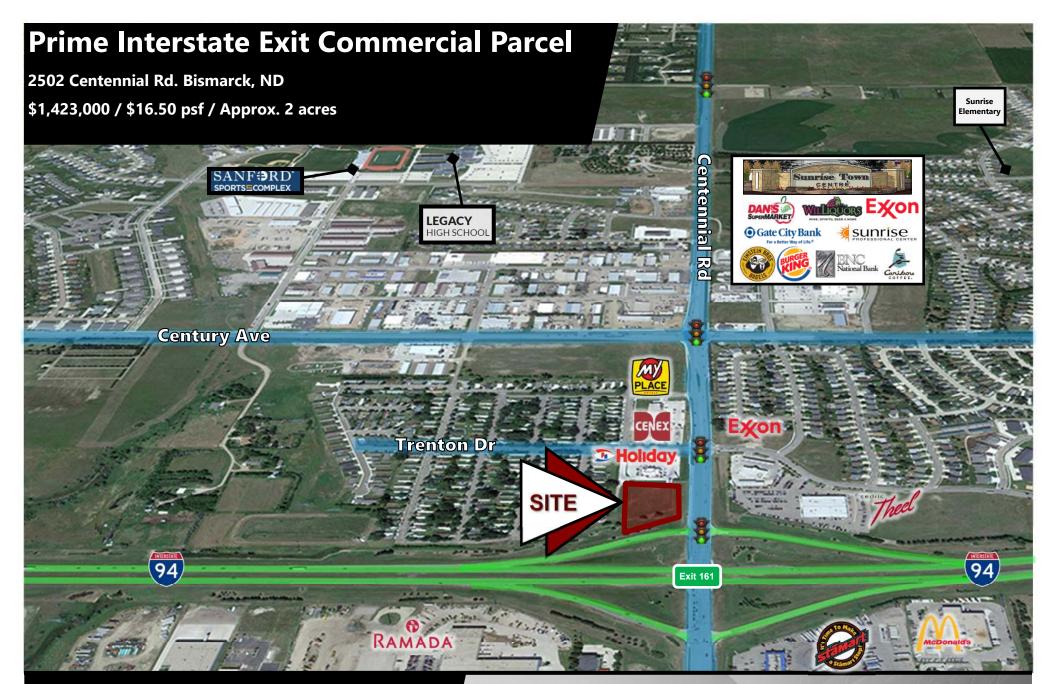

#### Last I-94 Interchange Corner Available in Fast Growing NE Bismarck

- I-94 Exit 161 is an exciting fast growth area of Bismarck. This prime location is the first Interchange in east Bismarck. Connects to Bismarck Expressway, Centennial Rd and Century Ave beltways.
- A new retail center, Sunrise Town Centre, is now open at the NE quadrant of East Century Avenue & Centennial Road.
  Spurring the continued growth of this area. Bismarck's dominant grocer, Dan's Supermarket, Gate City Bank, BNC Bank, a 24,000 sf Williquors liquor store, Sunrise Professional Center, and Caribou Coffee/Einstein Bagels and Burger King.
- This general area is experiencing a tremendous amount of residential growth. Sunrise Elementary is already at capacity after building a new addition to the school.
- The new Legacy High School and adjacent Sanford Sports Complex, opened in 2015 just west of Centennial Road on 64 acres which attracts more traffic and families to this NE area of Bismarck.

## **Property Highlights**

- Water & Sewer is available at lot line
- 40' sanitary easement along with south property border
- 40' storm water easement along the west property border with 3 manhole access points
- High Traffic Count Area
- Great Signage Opportunity
- Visibility and easy access from I-94 & Centennial Rd.

## **Potential Uses**

- Boat / RV Sales & Service
- Hotel
- Restaurant / Fast Food
- Bar / Entertainment
- Office Complex
- Retail / Wholesale
- Medical Facility
- Bank / Financial Services
- Drug Store
- Liquor Store
- Recreation Complex
- Strip Center