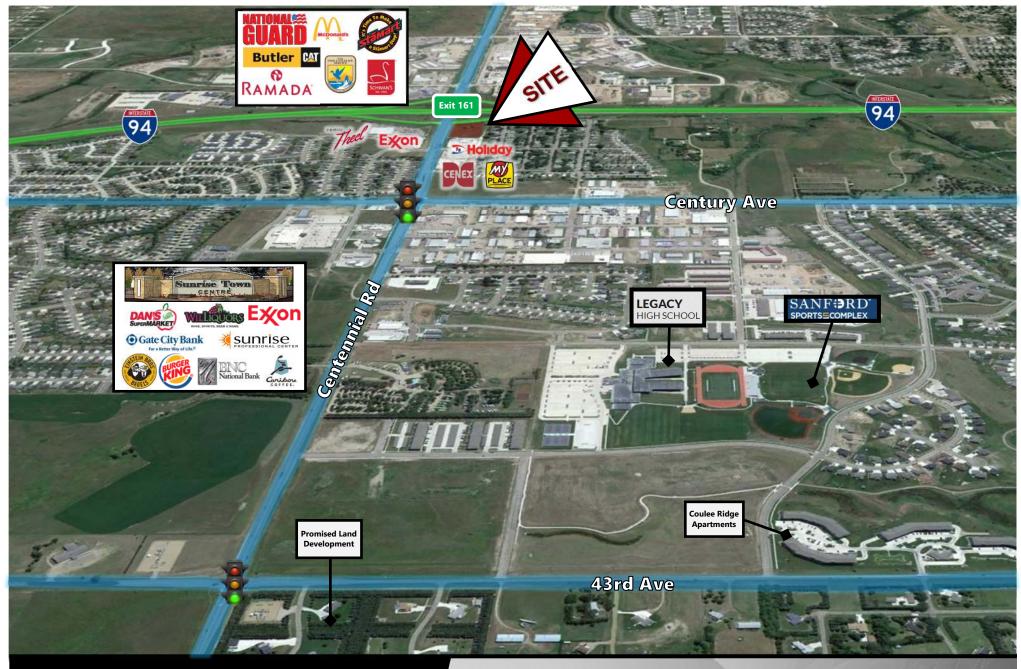

#### Last I-94 Interchange Corner Available in Fast Growing NE Bismarck

- I-94 Exit 161 is an exciting fast growth area of Bismarck. This prime location is the first Interchange in east Bismarck. Connects to Bismarck Expressway, Centennial Rd and Century Ave beltways.
- A new retail center, Sunrise Town Centre, is now open at the NE quadrant of East Century Avenue & Centennial Road.
  Spurring the continued growth of this area. Bismarck's dominant grocer, Dan's Supermarket, Gate City Bank, BNC Bank, a 24,000 sf Williquors liquor store, Sunrise Professional Center, and Caribou Coffee/Einstein Bagels and Burger King.
- This general area is experiencing a tremendous amount of residential growth. Sunrise Elementary is already at capacity after building a new addition to the school.
- The new Legacy High School and adjacent Sanford Sports Complex, opened in 2015 just west of Centennial Road on 64 acres which attracts more traffic and families to this NE area of Bismarck.