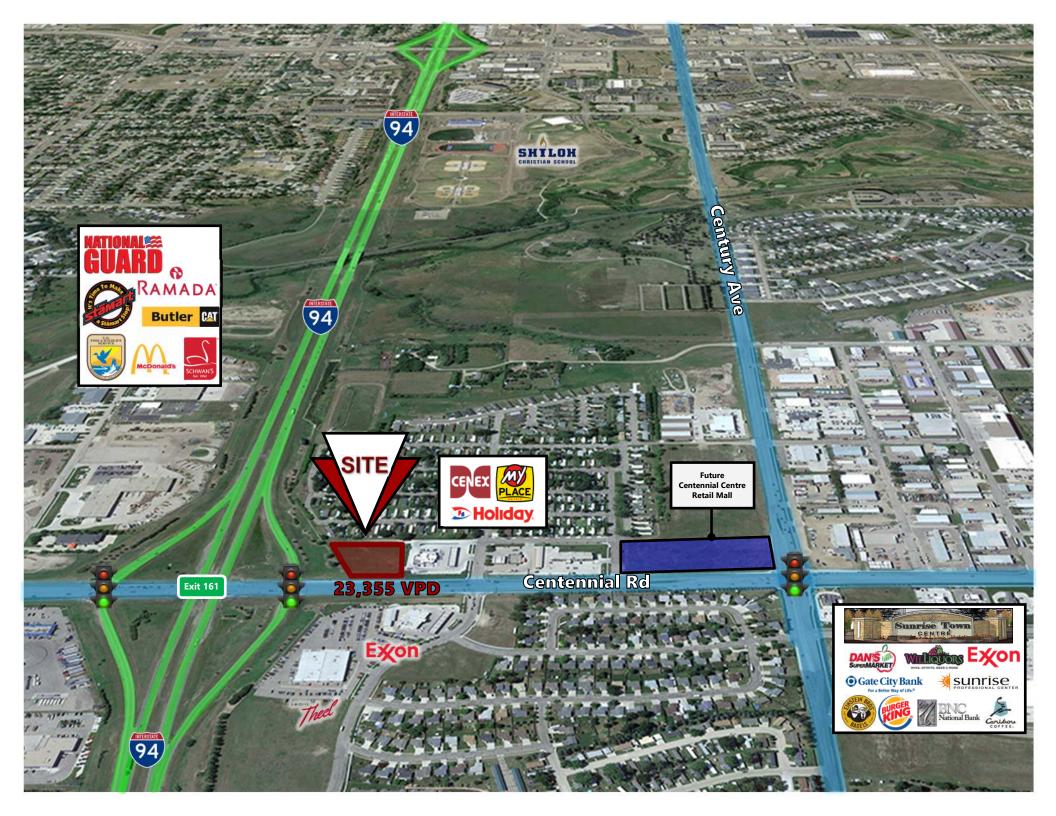

## **Property Highlights**

- Water & Sewer is available at lot line
- 40' sanitary easement along with south property border
- 40' storm water easement along the west property border with 3 manhole access points
- High Traffic Count Area
- Great Signage Opportunity
- Visibility and easy access from I-94 & Centennial Rd.

#### Last I-94 Interchange Corner Available in Fast Growing NE Bismarck

- I-94 Exit 161 is an exciting fast growth area of Bismarck. This prime location is the first Interchange in east Bismarck. Connects to Bismarck Expressway, Centennial Rd and Century Ave beltways.
- A new retail center, Sunrise Town Centre, is now open at the NE quadrant of East Century Avenue & Centennial Road.
  Spurring the continued growth of this area. Bismarck's dominant grocer, Dan's Supermarket, Gate City Bank, BNC Bank, a 24,000 sf Williquors liquor store, Sunrise Professional Center, and Caribou Coffee/Einstein Bagels and Burger King.
- This general area is experiencing a tremendous amount of residential growth. Sunrise Elementary is already at capacity after building a new addition to the school.
- The new Legacy High School and adjacent Sanford Sports Complex, opened in 2015 just west of Centennial Road on 64 acres which attracts more traffic and families to this NE area of Bismarck.