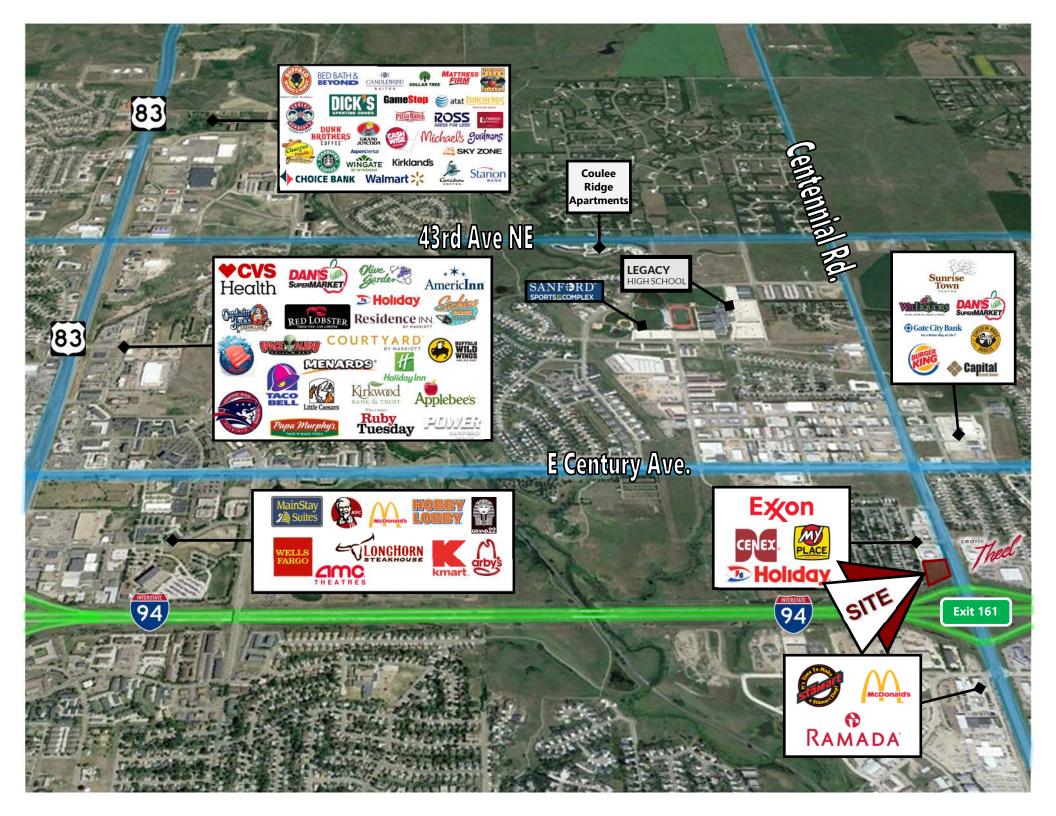

#### Last I-94 Interchange Corner Available in Fast Growing NE Bismarck

- I-94 Exit 161 is an exciting fast growth area of Bismarck. This prime location is the first Interchange in east Bismarck. Connects to Bismarck Expressway, Centennial Rd and Century Ave beltways.
- A new retail center, Sunrise Town Centre, is now open at the NE quadrant of East Century Avenue & Centennial Road.
  Spurring the continued growth of this area. Bismarck's dominant grocer, Dan's Supermarket, Gate City Bank, BNC Bank, a 24,000 sf Williquors liquor store, Sunrise Professional Center, and Caribou Coffee/Einstein Bagels and Burger King.
- This general area is experiencing a tremendous amount of residential growth. Sunrise Elementary is already at capacity after building a new addition to the school.
- The new Legacy High School and adjacent Sanford Sports Complex, opened in 2015 just west of Centennial Road on 64 acres which attracts more traffic and families to this NE area of Bismarck.