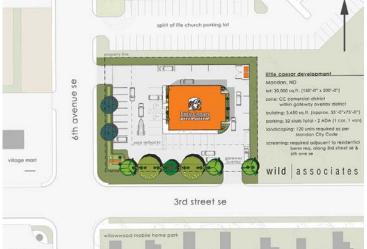

Lease: \$24 psf - \$4,000 mo. NNN

- Space: 2,000 sf
- 1st Generation Space
- End cap closest to the corner of 6th Ave & 3rd St.
- Corner Lot with Traffic Light
- High Visibility
- High Traffic Count
- Great Signage Opportunity

## Floor Plan

Space will be delivered as a "vanilla" shell.

Kyle Holwagner, CCIM, SIOR 701.400.5373 Kyle@DanielCompanies.com Kristyn Steckler, Market Coordinator 701.527.0138
Kristyn@DanielCompanies.com