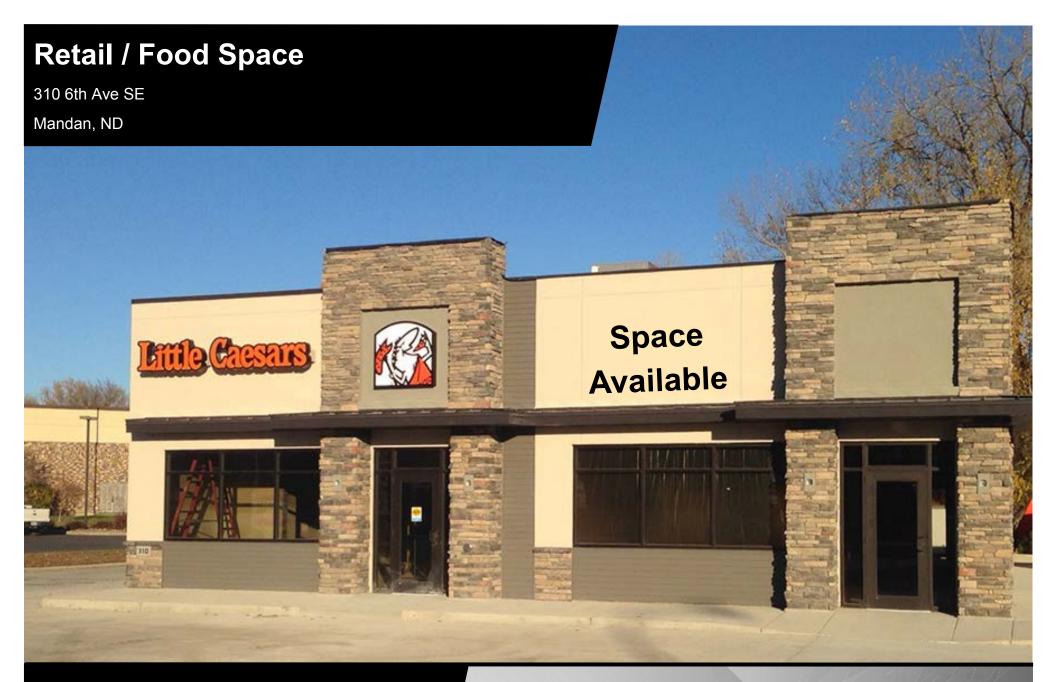

Lease: \$24 psf - \$4,000 mo. NNN

- Space: 2,000 sf
- 1st Generation Space
- End cap closest to the corner of 6th Ave & 3rd St.
- Corner Lot with Traffic Light
- High Visibility
- High Traffic Count
- Great Signage Opportunity