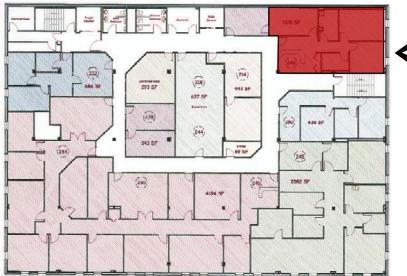

## **Executive Summary for Lease** Address: 418 E Broadway Ave Ste. 246 - Bismarck, ND City Center Plaza **Property Name:** Date Available: Available Now Lease Term: 3 Year Minimum Lease Rate: \$15.50 psf Full Service / \$1,260 mo. Approximate SF: 975 sf City Ramp Parking Parking: Tenant Responsibilities Phone and Internet Landlord Responsibilities Ground Maintenance, Real Estate Taxes, Building Insurance, Utilities, Snow Removal, Common Area Maintenance