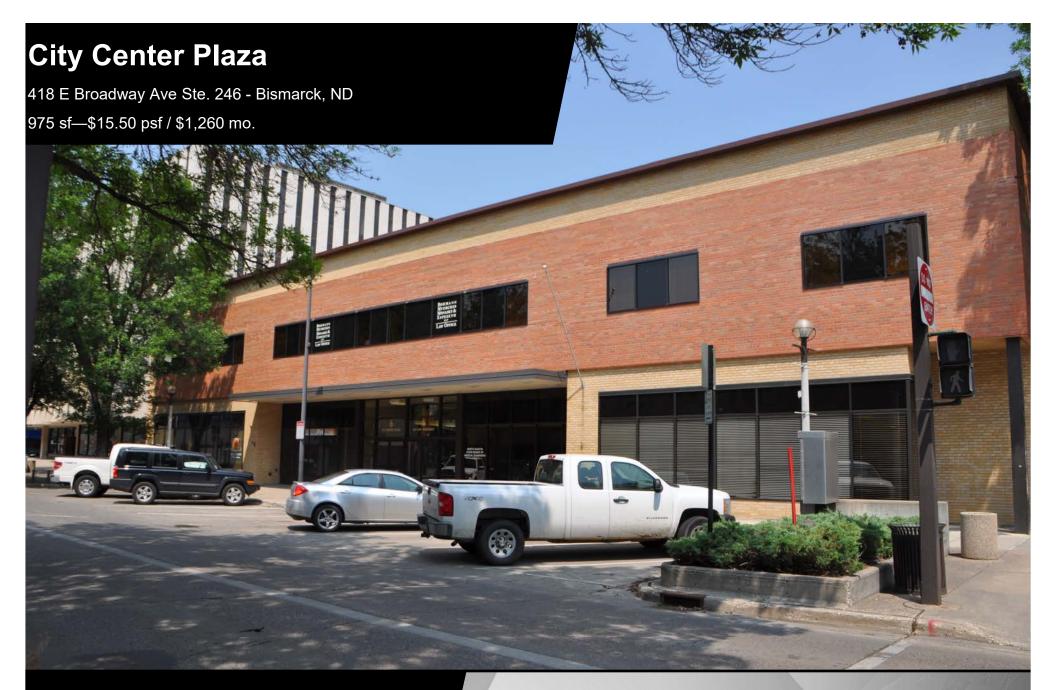

## **Executive Summary for Lease** Address: 418 E Broadway Ave Ste. 246 - Bismarck, ND City Center Plaza **Property Name:** Date Available: Available Now Lease Term: 3 Year Minimum Lease Rate: \$15.50 psf Full Service / \$1,260 mo. Approximate SF: 975 sf City Ramp Parking Parking: Tenant Responsibilities Phone and Internet Landlord Responsibilities Ground Maintenance, Real Estate Taxes, Building Insurance, Utilities, Snow Removal, Common Area Maintenance

## Lease: \$15.50 Full Service

- Common Restroom
- Flevator
- Great Corner Location: Corner of N 5th St and E Broadway
- Shared Conference Room
- Close to 3 Downtown Parking Ramps
- Private Offices with Downtown Views
- Walking distance to many downtown restaurants, bars, boutiques, Bismarck Event Center and Kirkwood Mall