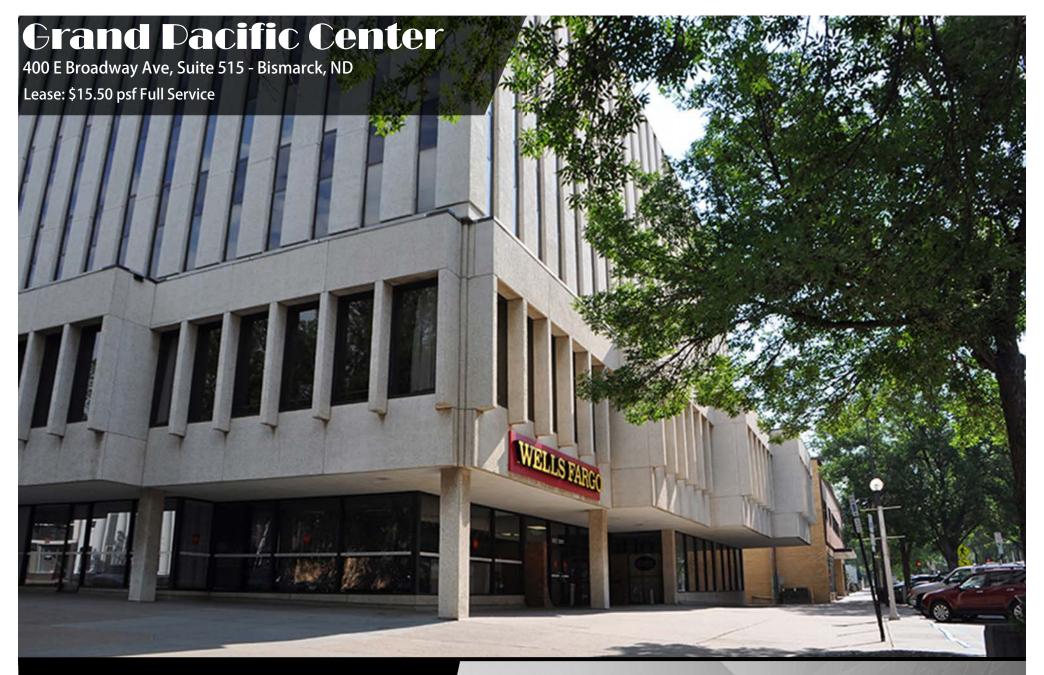

## In The "Heart of Downtown"

# Lease Price: \$15.50 psf Full Service

- 3% Annual Increase
- Lease Space: 600 sf 5th Floor
- 3 Year Lease Minimum
- 2 Private Offices w/ Reception Area
- Downtown Landmark Building
- Two Elevators
- Building Conference Room & Break Room
- Great Location:
   Corner of N 4th St and Broadway Ave