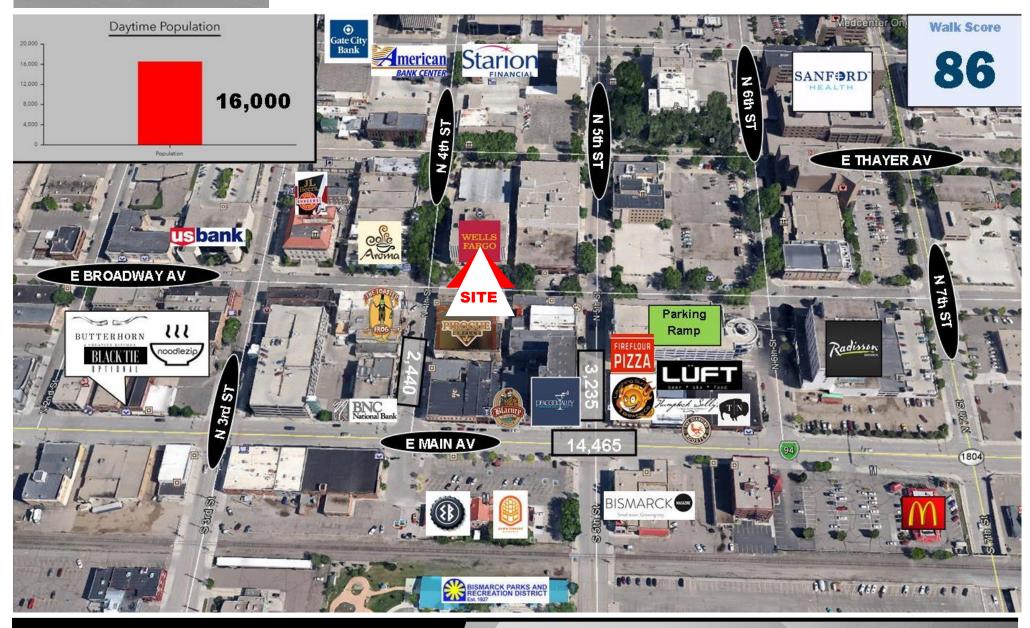

### Convenient walking distance to many new trendy restaurants, bars and shops

- Legal Firms
- Financial Institutions
- Professional Offices
- Medical District
- Bismarck City Administration Office
- Burleigh County Offices
- Bismarck Event Center
- Kirkwood Mall

### **Potential Uses**

- Professional services
- Government offices
- Accounting firm
- Legal offices
- Medical offices
- Engineering firm

400 E. Broadway Ave has a Walk Score of 89 out of 100. Very Walkable – Most errands can be accomplished on foot.